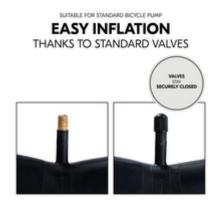

### EASY INFLATION THANKS TO STANDARD VALVES

The valves are compatible with the standard size of portable pumps, so that you can easily inflate them even when out and about. When inflated, they stay securely closed.

Easy repairing of tyres thanks to practical standard valves

All accessories needed for the repair are included in delivery. Thanks to the wheel fork, the tubes are easily assembled. Also, the valves are compatible with the standard size of portable pumps.