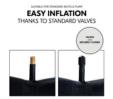

### EASY INFLATION THANKS TO STANDARD VALVES

The valves are compatible with the standard size of portable pumps, so that you can easily inflate them even when out and about. When inflated, they stay securely closed.

Easy repairing of tyres thanks to practical standard valves

All accessories needed for the repair are included in delivery. Thanks to the wheel fork, the tubes are easily assembled. Also, the valves are compatible with the standard size of portable pumps.