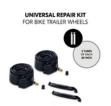

### UNIVERSAL REPAIR KIT FOR BIKE TRAILER WHEELS

The kit contains two tubes of 20 inch diameter each for the repairing of bike trailers with this wheels size.

### BIKE TRAILER REPAIR KIT INNER TUBE REPAIR KIT FOR BIKE TRAILERS

Pushchair Repair Kit 3W - Inner tube repair kit for bike trailers

Universal repair kit for bike trailers

The kit contains 2 with 20 inch diameter each for the rear wheels of a bike trailer with this tyre sizes. Thanks to this practical accessory, you can repair up to 2 tyres and be safe on the road once again.