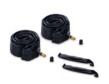

### UNIVERSAL REPAIR KIT FOR BIKE TRAILER WHEELS

The kit contains two tubes of 20 inch diameter each for the repairing of bike trailers with this wheels size.

### BIKE TRAILER REPAIR KIT INNER TUBE REPAIR KIT FOR BIKE TRAILERS

Pushchair Repair Kit 3W - Inner tube repair kit for bike trailers

Universal repair kit for bike trailers

The kit contains 2 with 20 inch diameter each for the rear wheels of a bike trailer with this tyre sizes. Thanks to this practical accessory, you can repair up to 2 tyres and be safe on the road once again.