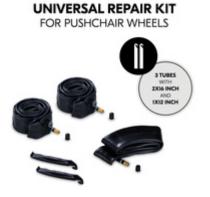

## UNIVERSAL REPAIR KIT FOR PUSHCHAIR WHEELS

The kit contains 3 tubes: 2 with 16 inch diameter each for the rear wheels and 1 with 12 inch diameter for the front wheel and can be used for pushchairs with this wheels size.

#### Everything you need in one kit

This handy repair kit includes two 16-inch inner tubes for the rear wheels, one 12-inch inner tube for the front wheel, as well as a tyre lever. Changing the tubes is effortless and requires no additional tools.