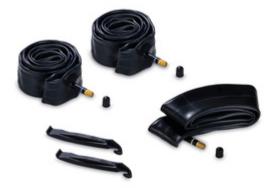

## UNIVERSAL REPAIR KIT FOR PUSHCHAIR WHEELS

The kit contains 3 tubes: 2 with 16 inch diameter each for the rear wheels and 1 with 12 inch diameter for the front wheel and can be used for pushchairs with this wheels size.

#### Everything you need in one kit

This handy repair kit includes two 16-inch inner tubes for the rear wheels, one 12-inch inner tube for the front wheel, as well as a tyre lever. Changing the tubes is effortless and requires no additional tools.