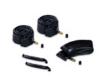

## UNIVERSAL REPAIR KIT FOR PUSHCHAIR WHEELS

The kit contains 3 tubes: 2 with 16 inch diameter each for the rear wheels and 1 with 12 inch diameter for the front wheel and can be used for pushchairs with this wheels size.

#### Everything you need in one kit

This handy repair kit includes two 16-inch inner tubes for the rear wheels, one 12-inch inner tube for the front wheel, as well as a tyre lever. Changing the tubes is effortless and requires no additional tools.