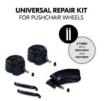

#### Everything you need in one kit

This handy repair kit includes two 16-inch inner tubes for the rear wheels, one 12-inch inner tube for the front wheel, as well as a tyre lever. Changing the tubes is effortless and requires no additional tools.

#### Quick and easy installation

With the included tyre lever, you can remove the old tube in just a few steps and fit the new one just as quickly. No complicated tools, no hassle – your pushchair will be ready to roll in no time.