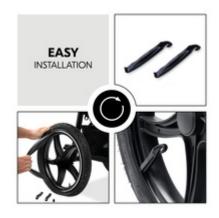

# INCLUSIVE TOOLS FOR AN EASY INSTALLATION

Thanks to the included wheel fork, you can easily install the inner tubes without the need of additional tools.

#### Quick and easy installation

With the included tyre lever, you can remove the old tube in just a few steps and fit the new one just as quickly. No complicated tools, no hassle – your pushchair will be ready to roll in no time.