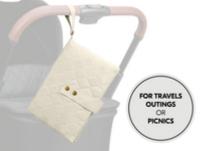

## EASY STORAGE THANKS TO COMPACT SIZE

The nappy bag comes in a handy size that fits in your pram's basket, changing bag or backpack (e.g. hauck Pack N Walk).

## EASY TO ATTACH TO THE PRAM THANKS TO THE LOOP

Thanks to the practical loop with press stud, you can also attached the nappy bag to your pushchairs handlebar, having it right at hand.