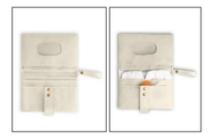

## CLEVER POCKETS FOR MATS AND CHANGING ACCESSORIES

Inner pockets offer space for nappies, changing mat, wet wipes and creams, while other small accessories can be stored in the outer zipper pocket.

#### NAPPY CHANGING ACCESSORIES READY TO HAND

## **Product Images**

NAPPY CHANGING ACCESSORIES READY TO HAND

### Everything at hand thanks to practical pockets

Inner pockets offer space for nappies, changing mat, wet wipes and creams, while other small accessories can be stored in the outer zipper pocket.