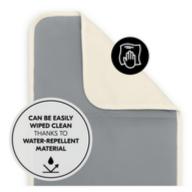

# SWIFT CLEANING THANKS TO WATER-REPELLENT MATERIAL

Both the bag and changing mat can be wiped clean quickly and easily, being ready for use again in no time.

#### Easy attachment and cleaning

Both the bag and changing mat can be wiped clean quickly and easily, being ready for use again in no time. Thanks to the practical loop with press stud, you can also attached the nappy bag to your pushchairs handlebar, having it right at hand.