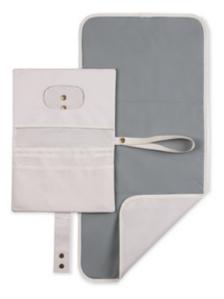

## HYGIENIC NAPPY CHANGING WHEN OUT AND ABOUT

The small nappy bag comes with a practical changing mat, allowing you to change your baby's nappies in a hygienic and comfortable manner during your outings or picnics.

## CLEVER POCKETS FOR MATS AND CHANGING ACCESSORIES

Inner pockets offer space for nappies, changing mat, wet wipes and creams, while other small accessories can be stored in the outer zipper pocket.

## EASY TO ATTACH TO THE PRAM THANKS TO THE LOOP

Thanks to the practical loop with press stud, you can also attached the nappy bag to your pushchairs handlebar, having it right at hand.

#### Hygienic nappy changing when out and about

The small nappy bag comes with a practical changing mat, allowing you to change your baby's nappies in a hygienic and comfortable manner during your outings or picnics. The nappy bag comes in a handy size that fits in your pram's basket, changing bag or backpack (e.g. hauck Pack N Walk).

### Everything at hand thanks to practical pockets

Inner pockets offer space for nappies, changing mat, wet wipes and creams, while other small accessories can be stored in the outer zipper pocket.

#### Easy attachment and cleaning

Both the bag and changing mat can be wiped clean quickly and easily, being ready for use again in no time. Thanks to the practical loop with press stud, you can also attached the nappy bag to your pushchairs handlebar, having it right at hand.