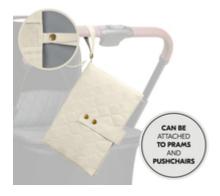

## EASY TO ATTACH TO THE PRAM THANKS TO THE LOOP

Thanks to the practical loop with press stud, you can also attached the nappy bag to your pushchairs handlebar, having it right at hand.