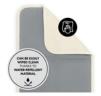

# SWIFT CLEANING THANKS TO WATER-REPELLENT MATERIAL

Both the bag and changing mat can be wiped clean quickly and easily, being ready for use again in no time.

#### Easy attachment and cleaning

Both the bag and changing mat can be wiped clean quickly and easily, being ready for use again in no time. Thanks to the practical loop with press stud, you can also attached the nappy bag to your pushchairs handlebar, having it right at hand.