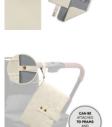

## EASY TO ATTACH TO THE PRAM THANKS TO THE LOOP

Thanks to the practical loop with press stud, you can also attached the nappy bag to your pushchairs handlebar, having it right at hand.