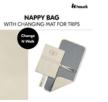

CHANGE N WALK NAPPY BAG WITH CHANGING MAT FOR TRIPS

HYGIENIC NAPPY CHANGING WHEN OUT AND ABOUT

/ CLEVER POCKETS FOR MATS AND CHANGING ACCESSORIES

/ COMPACT, EASY TO STORE AND EASY TO CLEAN

### CHANGE N WALK NAPPY BAG WITH CHANGING MAT FOR TRIPS

### Change N Walk - Nappy bag with changing mat for trips