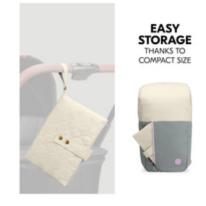

## EASY STORAGE THANKS TO COMPACT SIZE

The nappy bag comes in a handy size that fits in your pram's basket, changing bag or backpack (e.g. hauck Pack N Walk).

## EASY TO ATTACH TO THE PRAM THANKS TO THE LOOP

Thanks to the practical loop with press stud, you can also attached the nappy bag to your pushchairs handlebar, having it right at hand.