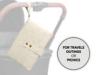

## EASY STORAGE THANKS TO COMPACT SIZE

The nappy bag comes in a handy size that fits in your pram's basket, changing bag or backpack (e.g. hauck Pack N Walk).

## EASY TO ATTACH TO THE PRAM THANKS TO THE LOOP

Thanks to the practical loop with press stud, you can also attached the nappy bag to your pushchairs handlebar, having it right at hand.

#### Hygienic nappy changing when out and about

The small nappy bag comes with a practical changing mat, allowing you to change your baby's nappies in a hygienic and comfortable manner during your outings or picnics. The nappy bag comes in a handy size that fits in your pram's basket, changing bag or backpack (e.g. hauck Pack N Walk).