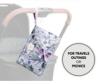

# EASY STORAGE THANKS TO COMPACT SIZE

The nappy bag comes in a handy size that fits in your pram's basket, changing bag or backpack (e.g. hauck Pack N Walk).

# EASY TO ATTACH TO THE PRAM THANKS TO THE LOOP

Thanks to the practical loop with press stud, you can also attached the nappy bag to your pushchairs handlebar, having it right at hand.