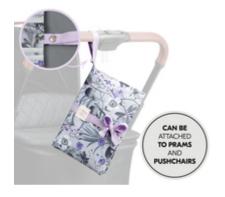

# EASY TO ATTACH TO THE PRAM THANKS TO THE LOOP

Thanks to the practical loop with press stud, you can also attached the nappy bag to your pushchairs handlebar, having it right at hand.

### Easy attachment and cleaning

Both the bag and changing mat can be wiped clean quickly and easily, being ready for use again in no time. Thanks to the practical loop with press stud, you can also attached the nappy bag to your pushchairs handlebar, having it right at hand.