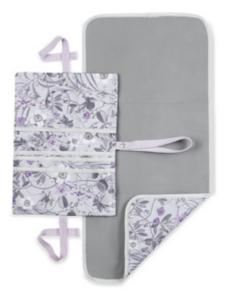

CHANGE N WALK NAPPY BAG WITH CHANGING MAT FOR TRIPS

HYGIENIC NAPPY CHANGING WHEN OUT AND ABOUT

/ CLEVER POCKETS FOR MATS AND CHANGING ACCESSORIES

/ COMPACT, EASY TO STORE AND EASY TO CLEAN

HYGIENIC NAPPY CHANGING WHEN OUT AND ABOUT

# HYGIENIC NAPPY CHANGING WHEN OUT AND ABOUT

The small nappy bag comes with a practical changing mat, allowing you to change your baby's nappies in a hygienic and comfortable manner during your outings or picnics.

# CLEVER POCKETS FOR MATS AND CHANGING ACCESSORIES

Inner pockets offer space for nappies, changing mat, wet wipes and creams, while other small accessories can be stored in the outer zipper pocket.

### NAPPY CHANGING ACCESSORIES READY TO HAND

# EASY STORAGE THANKS TO COMPACT SIZE

The nappy bag comes in a handy size that fits in your pram's basket, changing bag or backpack (e.g. hauck Pack N Walk).

# EASY TO ATTACH TO THE PRAM THANKS TO THE LOOP

Thanks to the practical loop with press stud, you can also attached the nappy bag to your pushchairs handlebar, having it right at hand.