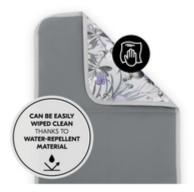

# SWIFT CLEANING THANKS TO WATER-REPELLENT MATERIAL

Both the bag and changing mat can be wiped clean quickly and easily, being ready for use again in no time.

### Easy attachment and cleaning

Both the bag and changing mat can be wiped clean quickly and easily, being ready for use again in no time. Thanks to the practical loop with press stud, you can also attached the nappy bag to your pushchairs handlebar, having it right at hand.