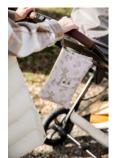

# EASY TO ATTACH TO THE PRAM THANKS TO THE LOOP

Thanks to the practical loop with press stud, you can also attached the nappy bag to your pushchairs handlebar, having it right at hand.

### Easy attachment and cleaning

Both the bag and changing mat can be wiped clean quickly and easily, being ready for use again in no time. Thanks to the practical loop with press stud, you can also attached the nappy bag to your pushchairs handlebar, having it right at hand.