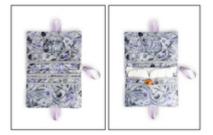

# CLEVER POCKETS FOR MATS AND CHANGING ACCESSORIES

Inner pockets offer space for nappies, changing mat, wet wipes and creams, while other small accessories can be stored in the outer zipper pocket.

### NAPPY CHANGING ACCESSORIES READY TO HAND

### Everything at hand thanks to practical pockets

Inner pockets offer space for nappies, changing mat, wet wipes and creams, while other small accessories can be stored in the outer zipper pocket.