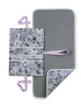

# CLEVER POCKETS FOR MATS AND CHANGING ACCESSORIES

Inner pockets offer space for nappies, changing mat, wet wipes and creams, while other small accessories can be stored in the outer zipper pocket.

### Everything at hand thanks to practical pockets

Inner pockets offer space for nappies, changing mat, wet wipes and creams, while other small accessories can be stored in the outer zipper pocket.