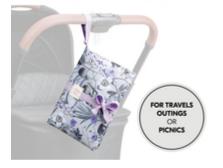

# HYGIENIC NAPPY CHANGING WHEN OUT AND ABOUT

The small nappy bag comes with a practical changing mat, allowing you to change your baby's nappies in a hygienic and comfortable manner during your outings or picnics.

# EASY STORAGE THANKS TO COMPACT SIZE

The nappy bag comes in a handy size that fits in your pram's basket, changing bag or backpack (e.g. hauck Pack N Walk).

# EASY TO ATTACH TO THE PRAM THANKS TO THE LOOP

Thanks to the practical loop with press stud, you can also attached the nappy bag to your pushchairs handlebar, having it right at hand.