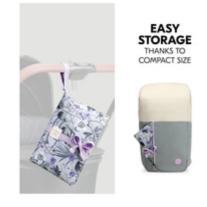

# EASY STORAGE THANKS TO COMPACT SIZE

The nappy bag comes in a handy size that fits in your pram's basket, changing bag or backpack (e.g. hauck Pack N Walk).

### Hygienic nappy changing when out and about

The small nappy bag comes with a practical changing mat, allowing you to change your baby's nappies in a hygienic and comfortable manner during your outings or picnics. The nappy bag comes in a handy size that fits in your pram's basket, changing bag or backpack (e.g. hauck Pack N Walk).