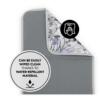

# SWIFT CLEANING THANKS TO WATER-REPELLENT MATERIAL

Both the bag and changing mat can be wiped clean quickly and easily, being ready for use again in no time.

### Easy attachment and cleaning

Both the bag and changing mat can be wiped clean quickly and easily, being ready for use again in no time. Thanks to the practical loop with press stud, you can also attached the nappy bag to your pushchairs handlebar, having it right at hand.