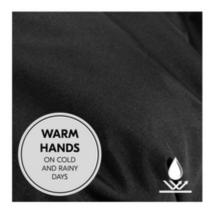

### WARM HANDS ON COLD WINTER AND RAINY DAYS

Your hands will stay warm and dry during walks during colder mid-seasons or in winter thanks to the wind- and water-repellent cover.

#### Pleasant warm hands in snow, wind and rain

Your hands will stay warm and dry during walks during colder mid-seasons or in winter thanks to the wind- and water-repellent cover. The cosy inner lining keeps your hands and wrists pleasantly warm and is soft to the touch even on very frosty winter days.