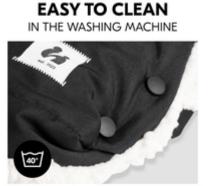

# EASY TO CLEAN AT 40° C IN THE WASHING MACHINE

The handmuff is machine washable at 40° C and can be used for a very long time thanks to the high-quality material.