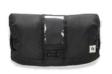

#### COSY HANDMUFF WITH TOUCHSCREEN PHONE POCKET

#### Pushchair Handmuff - Cosy handmuff with touch screen phone pocket