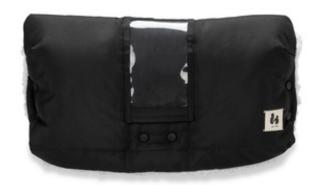

#### COSY HANDMUFF WITH TOUCHSCREEN PHONE POCKET

#### Pushchair Handmuff - Cosy handmuff with touch screen phone pocket