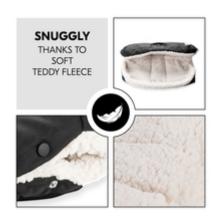

# SOFT AND SNUGGLY THANKS TO TEDDY FLEECE

The cosy inner lining keeps your hands and wrists pleasantly warm and is soft to the touch even on very frosty winter days.