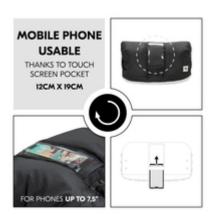

# MOBILE PHONE USABLE THANKS TO TOUCH SCREEN POCKET

1

RELIABLY WARM HANDS IN SNOW, RAIN AND WIND

### MOBILE PHONE USABLE THANKS TO **TOUCH SCREEN POCKET**

Thanks to the transparent pocket with touch screen, you can see and use your phone at all times and without taking it out. Thanks to the touch fastener, your mobile phone is safely stowed away.

#### Handsfree in no time and phone usable through touch screen

The handmuff replaces fastidious putting on and taking off of gloves, allowing you to be handsfree for your child in no time, e.g. when the dummy falls out of the pushchair. Thanks to the transparent pocket with touch screen and touch fastener, you can see and use your phone without taking it out.