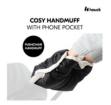

### MOBILE PHONE USABLE THANKS TO **TOUCH SCREEN POCKET**

Thanks to the transparent pocket with touch screen, you can see and use your phone at all times and without taking it out. Thanks to the touch fastener, your mobile phone is safely stowed away.

#### Handsfree in no time and phone usable through touch screen

The handmuff replaces fastidious putting on and taking off of gloves, allowing you to be handsfree for your child in no time, e.g. when the dummy falls out of the pushchair. Thanks to the transparent pocket with touch screen and touch fastener, you can see and use your phone without taking it out.