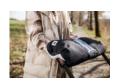

#### BOTH HANDS FREE FOR YOUR CHILD AT ALL TIMES

1

### BOTH HANDS FREE FOR YOUR CHILD AT ALL TIMES

The handmuff replaces fastidious putting on and taking off of gloves, allowing you to be handsfree for your child in no time, e.g. when the dummy falls out of the pushchair.

# UNIVERSAL FIT FOR PRAMS AND PUSHCHAIRS

# UNIVERSAL FIT FOR PRAMS AND PUSHCHAIRS

The handmuff is suitable for most prams, pushchairs and strolelrs with a continuous handlebar.