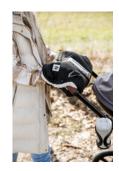

# EASY TO ATTACH WITH PRESS STUDS

The handmuff can be easily attached to and removed from the handlebar of your pram or pushchair by means of press studs at the sides and in the middle.

#### Easy installation, fast cleaning and universal use

The handmuff can be easily attached to and removed from the handlebar of your pram or pushchair by means of press studs at the sides and in the middle. The handmuff is machine washable at 40° C and can be used for a very long time thanks to the high-quality material. The handmuff is suitable for most prams, pushchairs and strolelrs with a continuous handlebar.