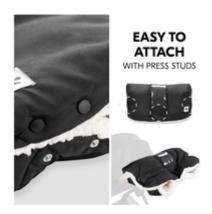

# EASY TO ATTACH WITH PRESS STUDS

The handmuff can be easily attached to and removed from the handlebar of your pram or pushchair by means of press studs at the sides and in the middle.