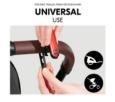

## UNIVERSAL USE THANKS TO PRACTICAL FIXATION

Thanks to the flexible attachment with an elastic band, you can attach the LED light to the handlebar of your bike trailer, pram or pushchair.

# SUITABLE FOR HANDLES WITH A DIAMETER OF 12-32 MM

The quick-release mount is suitable for handlebars or push handles with a diameter of 12-32 mm.

UNIVERSAL USE THANKS TO ELASTIC BAND

/

SUSTAINABLE THANKS TO RECHARGEABLE LITHIUM BATTERY

1

FOR LONG TRIPS THANKS TO RUNTIME OF UP TO 15 HOURS

REAR LIGHT OFFERS EXTRA SAFETY