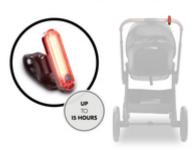

UNIVERSAL USE THANKS TO ELASTIC BAND

/

SUSTAINABLE THANKS TO RECHARGEABLE LITHIUM BATTERY

1

FOR LONG TRIPS THANKS TO RUNTIME OF UP TO 15 HOURS

REAR LIGHT OFFERS EXTRA SAFETY

## LONG-LASTING THANKS TO STRONG BATTERY

The built-in battery lasts up to 15 hours depending on the light intensity setting and can be used even on long trips with the bike trailer or walks with the pram.

### LONG-LASTING THANKS TO STRONG BATTERY

SUSTAINABLE THANKS TO RECHARGEABLE BATTERY