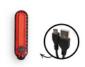

## REAR LIGHT FOR EXTRA SAFETY AT DUSK

The red LED rear light offers you additional visibility when you are out and about with your baby at dusk or in poor light conditions.

### LED REAR LIGHT

### UNIVERSAL LED REAR LIGHT FOR ADDITIONAL VISIBILITY

### LED Rear Light - Universal LED rear light for additional visibility