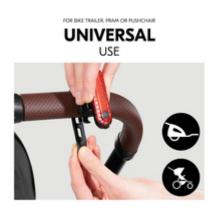

## UNIVERSAL USE THANKS TO PRACTICAL FIXATION

Thanks to the flexible attachment with an elastic band, you can attach the LED light to the handlebar of your bike trailer, pram or pushchair.

UNIVERSAL USE THANKS TO ELASTIC BAND

/

SUSTAINABLE THANKS TO RECHARGEABLE LITHIUM BATTERY

1

FOR LONG TRIPS THANKS TO RUNTIME OF UP TO 15 HOURS

REAR LIGHT OFFERS EXTRA SAFETY

#### Multifunctional light with universal fixation for additional visibility and safety at dusk

The red LED rear light offers you additional visibility when you are out and about with your baby at dusk or in poor light conditions. Thanks to the flexible attachment with an elastic band, you can install the light to your bike trailer, pram or pushchair. The quick-release mount is suitable for handlebars with a diameter of 12-32 mm.