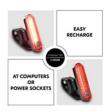

## SUSTAINABLE THANKS TO RECHARGEABLE BATTERY

Thanks to the included USB charging cable, you can easily recharge the LED rear light after your excursions.

## EASY RECHARGE FROM A COMPUTER OR POWER SOCKET

You can quickly charge the LED back light by means the included USB charging cable either with your PC or other USB ports. The charging time is about 2 hours.

#### Sustainable recharging by means of USB

Thanks to the included USB charging cable, you can easily recharge the LED rear light after your excursions. You can quickly charge the LED back light by means the included USB charging cable either with your PC or other USB ports. The charging time is about 2 hours.