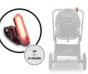

## UNIVERSAL USE THANKS TO PRACTICAL FIXATION

Thanks to the flexible attachment with an elastic band, you can attach the LED light to the handlebar of your bike trailer, pram or pushchair.

# SUITABLE FOR HANDLES WITH A DIAMETER OF 12-32 MM

The quick-release mount is suitable for handlebars or push handles with a diameter of 12-32 mm.