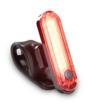

## REAR LIGHT FOR EXTRA SAFETY AT DUSK

The red LED rear light offers you additional visibility when you are out and about with your baby at dusk or in poor light conditions.

## UNIVERSAL USE THANKS TO PRACTICAL FIXATION

Thanks to the flexible attachment with an elastic band, you can attach the LED light to the handlebar of your bike trailer, pram or pushchair.

# SUITABLE FOR HANDLES WITH A DIAMETER OF 12-32 MM

The quick-release mount is suitable for handlebars or push handles with a diameter of 12-32 mm.