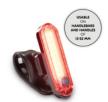

### LED REAR LIGHT

### UNIVERSAL LED REAR LIGHT FOR ADDITIONAL VISIBILITY

### LED Rear Light - Universal LED rear light for additional visibility