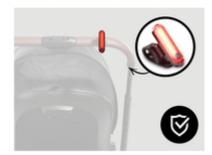

## REAR LIGHT FOR EXTRA SAFETY AT DUSK

The red LED rear light offers you additional visibility when you are out and about with your baby at dusk or in poor light conditions.

## UNIVERSAL USE THANKS TO PRACTICAL FIXATION

Thanks to the flexible attachment with an elastic band, you can attach the LED light to the handlebar of your bike trailer, pram or pushchair.

#### Multifunctional light with universal fixation for additional visibility and safety at dusk

The red LED rear light offers you additional visibility when you are out and about with your baby at dusk or in poor light conditions. Thanks to the flexible attachment with an elastic band, you can install the light to your bike trailer, pram or pushchair. The quick-release mount is suitable for handlebars with a diameter of 12-32 mm.