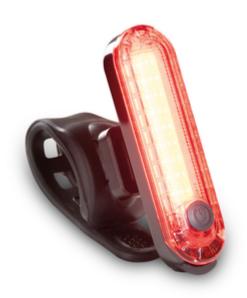

### LED REAR LIGHT

### UNIVERSAL LED REAR LIGHT FOR ADDITIONAL VISIBILITY

### LED Rear Light - Universal LED rear light for additional visibility