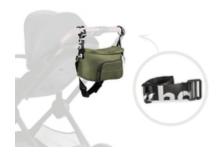

# QUICKLY AND EASILY ATTACHES TO THE PUSHCHAIR

Quickly attach the organizer to your pushchair or buggy with the adjustable Velcro fasteners before you go out. If necessary, the fastening straps can be removed.

### Easy to attach to the pushchair and comfortable to wear

Quickly attach the organizer to your pushchair or buggy with the adjustable Velcro fasteners before you go out. If necessary, the fastening straps can be removed. All pockets are zipped so your belongings always stay right where you left them. Adjust the hip bag for comfort with the wide, adjustable strap. Cool details ensure a modern look.