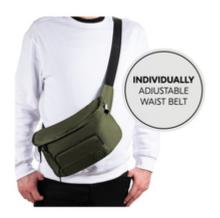

### ADJUSTABLE WAIST BELT

Adjust the hip bag for comfort with the wide, adjustable strap. Cool details ensure a modern look.

### Easy to attach to the pushchair and comfortable to wear

Quickly attach the organizer to your pushchair or buggy with the adjustable Velcro fasteners before you go out. If necessary, the fastening straps can be removed. All pockets are zipped so your belongings always stay right where you left them. Adjust the hip bag for comfort with the wide, adjustable strap. Cool details ensure a modern look.