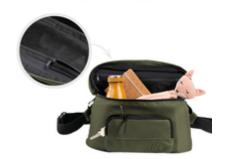

## EVERYTHING AT HAND THANKS TO CLEVER COMPARTMENTS

It provides storage space for baby things that need to be close at hand, such as bottles and pacifiers. There's a front pocket for your phone and an inside pocket for your keys.

## RELIABLY STOWED AWAY THANKS TO THE ZIP

All pockets are zipped so your belongings always stay right where you left them.