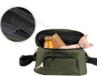

## EVERYTHING AT HAND THANKS TO CLEVER COMPARTMENTS

It provides storage space for baby things that need to be close at hand, such as bottles and pacifiers. There's a front pocket for your phone and an inside pocket for your keys.

## RELIABLY STOWED AWAY THANKS TO THE ZIP

All pockets are zipped so your belongings always stay right where you left them.