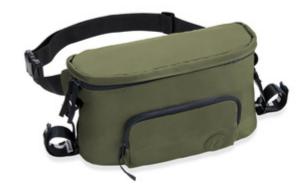

## 2-IN-1: PUSHCHAIR ORGANIZER AND HIP BAG

This bag is a must-have if you travel a lot with a pushchair or buggy. All the important items are easy to reach in this bag, which you can either attach to the buggy or wear around your waist.

## PUSHCHAIR HIP BAG

### 2-IN-1 PUSHCHAIR ORGANIZER AND HIP BAG

### PUSHCHAIR HIP BAG 2-IN-1 PUSHCHAIR ORGANIZER AND HIP BAG

#### Pushchair Hip Bag - 2-in-1 pushchair organizer and hip bag

#### Versatile: use as hip or pushchair bag

This bag is a must-have if you travel a lot with a pushchair or buggy. Keep all the important bits in this bag, which you can either attach to the buggy or wear around your waist. It provides storage space for baby things that need to be kept close at hand, such as bottles, pacifiers and burp cloths. With a front pocket for your phone and a hidden inside pocket for your keys.