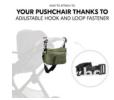

# QUICKLY AND EASILY ATTACHES TO THE PUSHCHAIR

Quickly attach the organizer to your pushchair or buggy with the adjustable Velcro fasteners before you go out. If necessary, the fastening straps can be removed.

### Easy to attach to the pushchair and comfortable to wear

Quickly attach the organizer to your pushchair or buggy with the adjustable Velcro fasteners before you go out. If necessary, the fastening straps can be removed. All pockets are zipped so your belongings always stay right where you left them. Adjust the hip bag for comfort with the wide, adjustable strap. Cool details ensure a modern look.