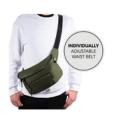

### ADJUSTABLE WAIST BELT

Adjust the hip bag for comfort with the wide, adjustable strap. Cool details ensure a modern look.

### Easy to attach to the pushchair and comfortable to wear

Quickly attach the organizer to your pushchair or buggy with the adjustable Velcro fasteners before you go out. If necessary, the fastening straps can be removed. All pockets are zipped so your belongings always stay right where you left them. Adjust the hip bag for comfort with the wide, adjustable strap. Cool details ensure a modern look.