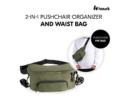

## 2-IN-1: PUSHCHAIR ORGANIZER AND HIP BAG

This bag is a must-have if you travel a lot with a pushchair or buggy. All the important items are easy to reach in this bag, which you can either attach to the buggy or wear around your waist.

### 2-IN-1 PUSHCHAIR ORGANIZER AND HIP BAG

### PUSHCHAIR HIP BAG 2-IN-1 PUSHCHAIR ORGANIZER AND HIP BAG

#### Pushchair Hip Bag - 2-in-1 pushchair organizer and hip bag