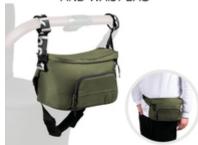

**VERSATILE: USE AS HIP OR PUSHCHAIR BAG** 

1

EASY ATTACHMENT TO THE PRAM OR PUSHCHAIR

/

EVERYTHING AT HAND THANKS TO CLEVER COMPARTMENTS

## 2-IN-1: PUSHCHAIR ORGANIZER AND HIP BAG

This bag is a must-have if you travel a lot with a pushchair or buggy. All the important items are easy to reach in this bag, which you can either attach to the buggy or wear around your waist.

### ADJUSTABLE WAIST BELT

Adjust the hip bag for comfort with the wide, adjustable strap. Cool details ensure a modern look.

#### Versatile: use as hip or pushchair bag

This bag is a must-have if you travel a lot with a pushchair or buggy. Keep all the important bits in this bag, which you can either attach to the buggy or wear around your waist. It provides storage space for baby things that need to be kept close at hand, such as bottles, pacifiers and burp cloths. With a front pocket for your phone and a hidden inside pocket for your keys.

### Easy to attach to the pushchair and comfortable to wear

Quickly attach the organizer to your pushchair or buggy with the adjustable Velcro fasteners before you go out. If necessary, the fastening straps can be removed. All pockets are zipped so your belongings always stay right where you left them. Adjust the hip bag for comfort with the wide, adjustable strap. Cool details ensure a modern look.