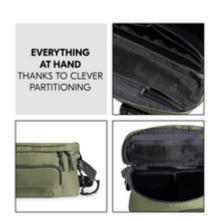

**VERSATILE: USE AS HIP OR PUSHCHAIR BAG** 

1

EASY ATTACHMENT TO THE PRAM OR PUSHCHAIR

/

EVERYTHING AT HAND THANKS TO CLEVER COMPARTMENTS

## EVERYTHING AT HAND THANKS TO CLEVER COMPARTMENTS

It provides storage space for baby things that need to be close at hand, such as bottles and pacifiers. There's a front pocket for your phone and an inside pocket for your keys.

## RELIABLY STOWED AWAY THANKS TO THE ZIP

All pockets are zipped so your belongings always stay right where you left them.

#### Versatile: use as hip or pushchair bag

This bag is a must-have if you travel a lot with a pushchair or buggy. Keep all the important bits in this bag, which you can either attach to the buggy or wear around your waist. It provides storage space for baby things that need to be kept close at hand, such as bottles, pacifiers and burp cloths. With a front pocket for your phone and a hidden inside pocket for your keys.