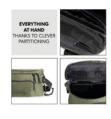

## EVERYTHING AT HAND THANKS TO CLEVER COMPARTMENTS

It provides storage space for baby things that need to be close at hand, such as bottles and pacifiers. There's a front pocket for your phone and an inside pocket for your keys.

#### Versatile: use as hip or pushchair bag

This bag is a must-have if you travel a lot with a pushchair or buggy. Keep all the important bits in this bag, which you can either attach to the buggy or wear around your waist. It provides storage space for baby things that need to be kept close at hand, such as bottles, pacifiers and burp cloths. With a front pocket for your phone and a hidden inside pocket for your keys.