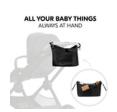

## BABY'S THINGS QUICKLY AT HAND WHEN OUT ON A WALK

1

ATTACHES TO THE BUGGY: HANDS FREE FOR YOUR BABY

1

HARD-WEARING AND EASY-CARE MATERIAL

# PRACTICAL WHEN OUT AND ABOUT

With this practical bag you have the most important baby things within easy reach on your pushchair or buggy when you are out on a walk or shopping. Thoughtful details ensure a modern look.

### Clever compartments make baby things quick to find when you are out and about

With this practical bag you have the most important baby things within easy reach on your pushchair or buggy when you are out on a walk or shopping. Thoughtful details ensure a modern look. This organizer has two bottle holders that you can push in to free up space, an inside zipped pocket for keys, practical mesh pockets and an outside pocket with a snap fastener. The extra-wide, robust strap ensures that your pushchair bag closes properly. At the same time, your drinks are within easy reach without having to open the bag.