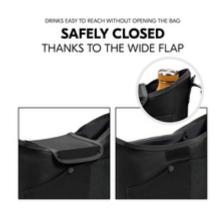

# EASILY ACCESSIBLE THANKS TO THE PRACTICAL CLOSURE

The extra-wide, robust strap ensures that your pushchair bag closes properly. At the same time, your drinks are within easy reach without having to open the bag.

### Clever compartments make baby things quick to find when you are out and about

With this practical bag you have the most important baby things within easy reach on your pushchair or buggy when you are out on a walk or shopping. Thoughtful details ensure a modern look. This organizer has two bottle holders that you can push in to free up space, an inside zipped pocket for keys, practical mesh pockets and an outside pocket with a snap fastener. The extra-wide, robust strap ensures that your pushchair bag closes properly. At the same time, your drinks are within easy reach without having to open the bag.