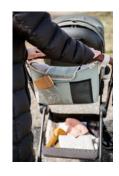

# EVERYTHING AT HAND THANKS TO CLEVER COMPARTMENTS

This organizer has two bottle holders that you can push in to free up space, an inside zipped pocket for keys, practical mesh pockets and an outside pocket with a snap fastener.

### Clever compartments make baby things quick to find when you are out and about

With this practical bag you have the most important baby things within easy reach on your pushchair or buggy when you are out on a walk or shopping. Thoughtful details ensure a modern look. This organizer has two bottle holders that you can push in to free up space, an inside zipped pocket for keys, practical mesh pockets and an outside pocket with a snap fastener. The extra-wide, robust strap ensures that your pushchair bag closes properly. At the same time, your drinks are within easy reach without having to open the bag.