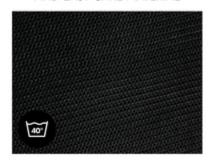

# HARD-WEARING AND EASY-CARE MATERIAL

The pushchair bag is easily wiped clean inside and outside and is machine washable at 40°C. This means it will retain its smart and stylish look for years to come.

### Hard-wearing and easy-care material

The pushchair bag is easily wiped clean inside and outside and is machine washable at 40°C. This means it will retain its smart and stylish look for years to come.