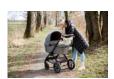

# EASY ATTACHMENT TO THE PUSHCHAIR OR BUGGY

Quickly and easily attach the bag to your pushchair or buggy with the adjustable Velcro fasteners to leave your hands free to carry or hold your baby.

**DURABLE**AND EASY-CARE MATERIAL

### Easy attachment to the pushchair or buggy

Quickly and easily attach the bag to your pushchair or buggy with the adjustable Velcro fasteners to leave your hands free to carry or hold your baby.