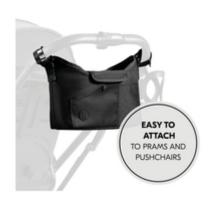

# EASY ATTACHMENT TO THE PUSHCHAIR OR BUGGY

Quickly and easily attach the bag to your pushchair or buggy with the adjustable Velcro fasteners to leave your hands free to carry or hold your baby.

**DURABLE**AND EASY-CARE MATERIAL

### Easy attachment to the pushchair or buggy

Quickly and easily attach the bag to your pushchair or buggy with the adjustable Velcro fasteners to leave your hands free to carry or hold your baby.