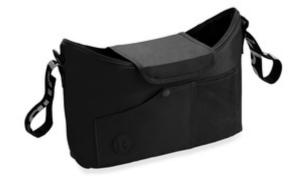

# PRACTICAL WHEN OUT AND ABOUT

With this practical bag you have the most important baby things within easy reach on your pushchair or buggy when you are out on a walk or shopping. Thoughtful details ensure a modern look.

# EVERYTHING AT HAND THANKS TO CLEVER COMPARTMENTS

This organizer has two bottle holders that you can push in to free up space, an inside zipped pocket for keys, practical mesh pockets and an outside pocket with a snap fastener.

## PUSHCHAIR BAG

### PRACTICAL ORGANIZER FOR PRAMS AND PUSHCHAIRS