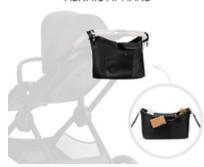

# EASY ATTACHMENT TO THE PUSHCHAIR OR BUGGY

Quickly and easily attach the bag to your pushchair or buggy with the adjustable Velcro fasteners to leave your hands free to carry or hold your baby.

**DURABLE**AND EASY-CARE MATERIAL

### Easy attachment to the pushchair or buggy

Quickly and easily attach the bag to your pushchair or buggy with the adjustable Velcro fasteners to leave your hands free to carry or hold your baby.