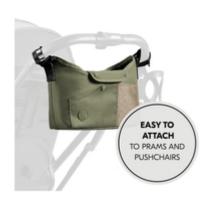

# EASY ATTACHMENT TO THE PUSHCHAIR OR BUGGY

Quickly and easily attach the bag to your pushchair or buggy with the adjustable Velcro fasteners to leave your hands free to carry or hold your baby.

**DURABLE**AND EASY-CARE MATERIAL

### Easy attachment to the pushchair or buggy

Quickly and easily attach the bag to your pushchair or buggy with the adjustable Velcro fasteners to leave your hands free to carry or hold your baby.