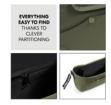

# EVERYTHING AT HAND THANKS TO CLEVER COMPARTMENTS

This organizer has two bottle holders that you can push in to free up space, an inside zipped pocket for keys, practical mesh pockets and an outside pocket with a snap fastener.

### Clever compartments make baby things quick to find when you are out and about

With this practical bag you have the most important baby things within easy reach on your pushchair or buggy when you are out on a walk or shopping. Thoughtful details ensure a modern look. This organizer has two bottle holders that you can push in to free up space, an inside zipped pocket for keys, practical mesh pockets and an outside pocket with a snap fastener. The extra-wide, robust strap ensures that your pushchair bag closes properly. At the same time, your drinks are within easy reach without having to open the bag.