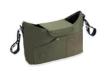

# EVERYTHING AT HAND THANKS TO CLEVER COMPARTMENTS

This organizer has two bottle holders that you can push in to free up space, an inside zipped pocket for keys, practical mesh pockets and an outside pocket with a snap fastener.

# EASILY ACCESSIBLE THANKS TO THE PRACTICAL CLOSURE

The extra-wide, robust strap ensures that your pushchair bag closes properly. At the same time, your drinks are within easy reach without having to open the bag.