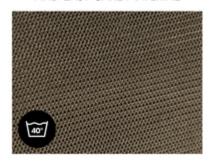

# HARD-WEARING AND EASY-CARE MATERIAL

The pushchair bag is easily wiped clean inside and outside and is machine washable at 40°C. This means it will retain its smart and stylish look for years to come.

### Hard-wearing and easy-care material

The pushchair bag is easily wiped clean inside and outside and is machine washable at 40°C. This means it will retain its smart and stylish look for years to come.