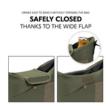

# EASILY ACCESSIBLE THANKS TO THE PRACTICAL CLOSURE

The extra-wide, robust strap ensures that your pushchair bag closes properly. At the same time, your drinks are within easy reach without having to open the bag.