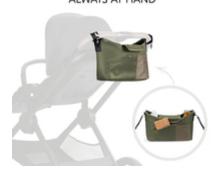

# EASY ATTACHMENT TO THE PUSHCHAIR OR BUGGY

Quickly and easily attach the bag to your pushchair or buggy with the adjustable Velcro fasteners to leave your hands free to carry or hold your baby.

**DURABLE**AND EASY-CARE MATERIAL

### Easy attachment to the pushchair or buggy

Quickly and easily attach the bag to your pushchair or buggy with the adjustable Velcro fasteners to leave your hands free to carry or hold your baby.