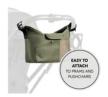

# EASY ATTACHMENT TO THE PUSHCHAIR OR BUGGY

Quickly and easily attach the bag to your pushchair or buggy with the adjustable Velcro fasteners to leave your hands free to carry or hold your baby.

**DURABLE**AND EASY-CARE MATERIAL

### Easy attachment to the pushchair or buggy

Quickly and easily attach the bag to your pushchair or buggy with the adjustable Velcro fasteners to leave your hands free to carry or hold your baby.