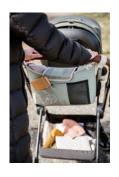

# EVERYTHING AT HAND THANKS TO CLEVER COMPARTMENTS

This organizer has two bottle holders that you can push in to free up space, an inside zipped pocket for keys, practical mesh pockets and an outside pocket with a snap fastener.

### Clever compartments make baby things quick to find when you are out and about

With this practical bag you have the most important baby things within easy reach on your pushchair or buggy when you are out on a walk or shopping. Thoughtful details ensure a modern look. This organizer has two bottle holders that you can push in to free up space, an inside zipped pocket for keys, practical mesh pockets and an outside pocket with a snap fastener. The extra-wide, robust strap ensures that your pushchair bag closes properly. At the same time, your drinks are within easy reach without having to open the bag.