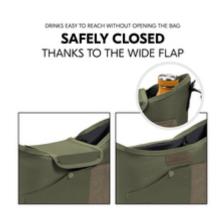

# EASILY ACCESSIBLE THANKS TO THE PRACTICAL CLOSURE

The extra-wide, robust strap ensures that your pushchair bag closes properly. At the same time, your drinks are within easy reach without having to open the bag.

### Clever compartments make baby things quick to find when you are out and about

With this practical bag you have the most important baby things within easy reach on your pushchair or buggy when you are out on a walk or shopping. Thoughtful details ensure a modern look. This organizer has two bottle holders that you can push in to free up space, an inside zipped pocket for keys, practical mesh pockets and an outside pocket with a snap fastener. The extra-wide, robust strap ensures that your pushchair bag closes properly. At the same time, your drinks are within easy reach without having to open the bag.