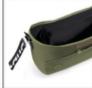

# EVERYTHING AT HAND THANKS TO CLEVER COMPARTMENTS

This organizer has two bottle holders that you can push in to free up space, an inside zipped pocket for keys, practical mesh pockets and an outside pocket with a snap fastener.

### Clever compartments make baby things quick to find when you are out and about

With this practical bag you have the most important baby things within easy reach on your pushchair or buggy when you are out on a walk or shopping. Thoughtful details ensure a modern look. This organizer has two bottle holders that you can push in to free up space, an inside zipped pocket for keys, practical mesh pockets and an outside pocket with a snap fastener. The extra-wide, robust strap ensures that your pushchair bag closes properly. At the same time, your drinks are within easy reach without having to open the bag.