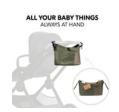

# EASY ATTACHMENT TO THE PUSHCHAIR OR BUGGY

Quickly and easily attach the bag to your pushchair or buggy with the adjustable Velcro fasteners to leave your hands free to carry or hold your baby.

**DURABLE**AND EASY-CARE MATERIAL

### Easy attachment to the pushchair or buggy

Quickly and easily attach the bag to your pushchair or buggy with the adjustable Velcro fasteners to leave your hands free to carry or hold your baby.