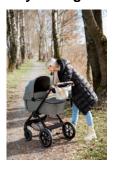

# EASY ATTACHMENT TO THE PUSHCHAIR OR BUGGY

Quickly and easily attach the bag to your pushchair or buggy with the adjustable Velcro fasteners to leave your hands free to carry or hold your baby.

**DURABLE** AND EASY-CARE MATERIAL

### Easy attachment to the pushchair or buggy

Quickly and easily attach the bag to your pushchair or buggy with the adjustable Velcro fasteners to leave your hands free to carry or hold your baby.