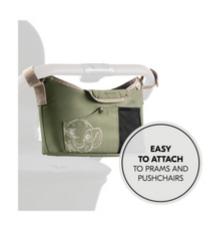

# EASY ATTACHMENT TO THE PUSHCHAIR OR BUGGY

Quickly and easily attach the bag to your pushchair or buggy with the adjustable Velcro fasteners to leave your hands free to carry or hold your baby.

**DURABLE** AND EASY-CARE MATERIAL

### Easy attachment to the pushchair or buggy

Quickly and easily attach the bag to your pushchair or buggy with the adjustable Velcro fasteners to leave your hands free to carry or hold your baby.