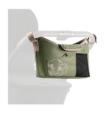

## EVERYTHING AT HAND THANKS TO CLEVER COMPARTMENTS

This organizer has two bottle holders that you can push in to free up space, an inside zipped pocket for keys, practical mesh pockets and an outside pocket with a snap fastener.

### Clever compartments make baby things quick to find when you are out and about

With this practical bag you have the most important baby things within easy reach on your pushchair or buggy when you are out on a walk or shopping. Thoughtful details ensure a modern look. This organizer has two bottle holders that you can push in to free up space, an inside zipped pocket for keys, practical mesh pockets and an outside pocket with a snap fastener. The extra-wide, robust strap ensures that your pushchair bag closes properly. At the same time, your drinks are within easy reach without having to open the bag.