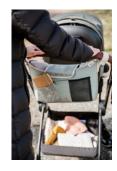

## EVERYTHING AT HAND THANKS TO CLEVER COMPARTMENTS

This organizer has two bottle holders that you can push in to free up space, an inside zipped pocket for keys, practical mesh pockets and an outside pocket with a snap fastener.

### Clever compartments make baby things quick to find when you are out and about

With this practical bag you have the most important baby things within easy reach on your pushchair or buggy when you are out on a walk or shopping. Thoughtful details ensure a modern look. This organizer has two bottle holders that you can push in to free up space, an inside zipped pocket for keys, practical mesh pockets and an outside pocket with a snap fastener. The extra-wide, robust strap ensures that your pushchair bag closes properly. At the same time, your drinks are within easy reach without having to open the bag.