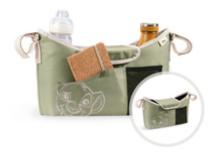

## EVERYTHING AT HAND THANKS TO CLEVER COMPARTMENTS

This organizer has two bottle holders that you can push in to free up space, an inside zipped pocket for keys, practical mesh pockets and an outside pocket with a snap fastener.

### Clever compartments make baby things quick to find when you are out and about

With this practical bag you have the most important baby things within easy reach on your pushchair or buggy when you are out on a walk or shopping. Thoughtful details ensure a modern look. This organizer has two bottle holders that you can push in to free up space, an inside zipped pocket for keys, practical mesh pockets and an outside pocket with a snap fastener. The extra-wide, robust strap ensures that your pushchair bag closes properly. At the same time, your drinks are within easy reach without having to open the bag.