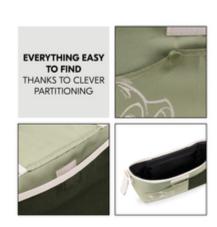

## EVERYTHING AT HAND THANKS TO CLEVER COMPARTMENTS

This organizer has two bottle holders that you can push in to free up space, an inside zipped pocket for keys, practical mesh pockets and an outside pocket with a snap fastener.

### Clever compartments make baby things quick to find when you are out and about

With this practical bag you have the most important baby things within easy reach on your pushchair or buggy when you are out on a walk or shopping. Thoughtful details ensure a modern look. This organizer has two bottle holders that you can push in to free up space, an inside zipped pocket for keys, practical mesh pockets and an outside pocket with a snap fastener. The extra-wide, robust strap ensures that your pushchair bag closes properly. At the same time, your drinks are within easy reach without having to open the bag.