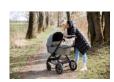

# EASY ATTACHMENT TO THE PUSHCHAIR OR BUGGY

Quickly and easily attach the bag to your pushchair or buggy with the adjustable Velcro fasteners to leave your hands free to carry or hold your baby.

**DURABLE** AND EASY-CARE MATERIAL

### Easy attachment to the pushchair or buggy

Quickly and easily attach the bag to your pushchair or buggy with the adjustable Velcro fasteners to leave your hands free to carry or hold your baby.