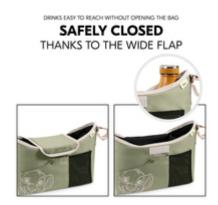

# EASILY ACCESSIBLE THANKS TO THE PRACTICAL CLOSURE

The extra-wide, robust strap ensures that your pushchair bag closes properly. At the same time, your drinks are within easy reach without having to open the bag.

### Clever compartments make baby things quick to find when you are out and about

With this practical bag you have the most important baby things within easy reach on your pushchair or buggy when you are out on a walk or shopping. Thoughtful details ensure a modern look. This organizer has two bottle holders that you can push in to free up space, an inside zipped pocket for keys, practical mesh pockets and an outside pocket with a snap fastener. The extra-wide, robust strap ensures that your pushchair bag closes properly. At the same time, your drinks are within easy reach without having to open the bag.