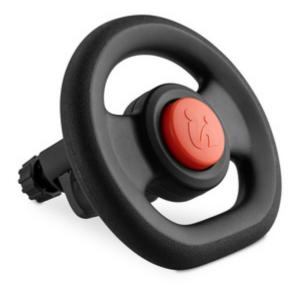

## PUSHCHAIR STEERING WHEEL STEERING WHEEL FOR YOUR BUGGY

#### Pushchair Steering Wheel: steering wheel for your buggy