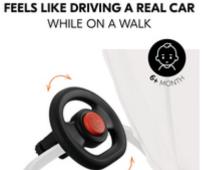

## A TRUE CAR FEEL WHILE WALKING

Vroom vroom, toot toot! Do you like going for walks with your little car lover? The Pushchair Steering Wheel turns your buggy into a car. With the Pushchair Steering Wheel, your child gets to do the driving.

#### True car feel while walking

Vroom vroom, toot toot! Do you like going for walks with your little car lover? The Pushchair Steering Wheel turns your buggy into a car. With the Pushchair Steering Wheel, your child gets to do the driving – real car feel included.