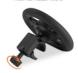

## EASY TO ATTACH

Don't want to have the Pushchair Steering Wheel with you all the time? The sturdy plastic steering wheel is quick and easy to attach. And you can take it off again just as quickly.

### Easy to attach

Don't want to have the Pushchair Steering Wheel with you all the time? The sturdy plastic steering wheel is quick and easy to attach. And you can take it off again just as quickly.