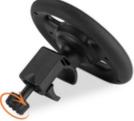

## EASY TO ATTACH

Don't want to have the Pushchair Steering Wheel with you all the time? The sturdy plastic steering wheel is quick and easy to attach. And you can take it off again just as quickly.

### Easy to attach

Don't want to have the Pushchair Steering Wheel with you all the time? The sturdy plastic steering wheel is quick and easy to attach. And you can take it off again just as quickly.