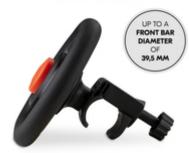

## SUITABLE FOR ALMOST ANY PUSHCHAIR

The Pushchair Steering Wheel is compatible with almost all buggies (up to a front bar diameter of 38 mm) and made to fit hauck buggies exactly. This excludes models without a front bar.

#### Suitable for almost all buggies

The Pushchair Steering Wheel is compatible with almost all buggies (up to a front bar diameter of 39,5 mm) and made to fit hauck buggies exactly. This excludes models without a front bar.