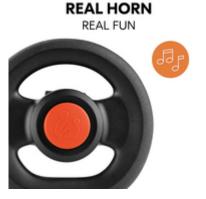

## REAL HORN - REAL FUN!

The Pushchair Steering wheel is really easy to turn – just right for little hands. The highlight: the push button with the horn – a real blast. Your child is sure to like it!

#### Real horn – real fun!

The Pushchair Steering Wheel is really easy to turn – just right for little hands. The highlight: the push button with horn – a real blast. Your child is sure to like it!