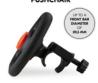

## SUITABLE FOR ALMOST ANY PUSHCHAIR

The Pushchair Steering Wheel is compatible with almost all buggies (up to a front bar diameter of 38 mm) and made to fit hauck buggies exactly. This excludes models without a front bar.

#### Suitable for almost all buggies

The Pushchair Steering Wheel is compatible with almost all buggies (up to a front bar diameter of 39,5 mm) and made to fit hauck buggies exactly. This excludes models without a front bar.