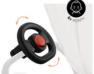

## REAL HORN - REAL FUN!

The Pushchair Steering wheel is really easy to turn – just right for little hands. The highlight: the push button with the horn – a real blast. Your child is sure to like it!

#### Real horn – real fun!

The Pushchair Steering Wheel is really easy to turn – just right for little hands. The highlight: the push button with horn – a real blast. Your child is sure to like it!