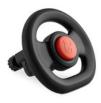

## REAL HORN - REAL FUN!

The Pushchair Steering wheel is really easy to turn – just right for little hands. The highlight: the push button with the horn – a real blast. Your child is sure to like it!

#### Real horn – real fun!

The Pushchair Steering Wheel is really easy to turn – just right for little hands. The highlight: the push button with horn – a real blast. Your child is sure to like it!