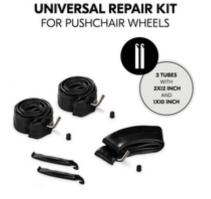

# REPAIR KIT FOR THE RAPID 3 AIR WHEELS

The kit contains 3 tubes: 2 with 12 inch diameter for the rear wheels and 1 with 10 inch diameter for the front wheel. They are suitable for 3-wheel pushchairs such as the hauck Rapid 3 Air.

#### Everything you need in one kit

This handy repair kit includes two 12-inch inner tubes for the rear wheels, one 10-inch inner tube for the front wheel, as well as a tyre lever. Changing the tubes is effortless and requires no additional tools.