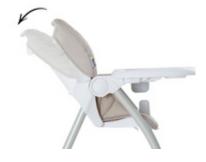

## BACKREST ADJUSTABLE WITH ONE HAND

# BACKREST ADJUSTABLE WITH ONE HAND

The high, softly padded backrest can be inclined to a resting position with one hand, offering comfort for your toddler. The 5-point harness and the anti-slip protection help keep your child safe.

The practical Sit N Fold can be individually adapted: the tray can be adjusted in three positions, offering optimal space for your growing child. For cleaning, the tray can be removed and hung up on the highchair's back until you need it again. The high backrest is softly padded and can be inclined to a resting position with one hand, always offering your little one well-being. Also, the integrated 5-point harness and anti-slip protection help keep your child safe.