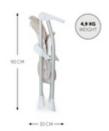

#### COMPACT AND COMFORTABLE SPACE-SAVER

Product net weight 4,85 kg 10.69 lb / US

**Dimensions** 

**Folded** 11.4 x 22.4 x 35.4 in

**Built up** 32.3 x 22.4 x 44.1 in

**Age information** 6 - 36 months

Easy to clean Yes