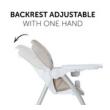

## BACKREST ADJUSTABLE WITH ONE HAND

# BACKREST ADJUSTABLE WITH ONE HAND

The high, softly padded backrest can be inclined to a resting position with one hand, offering comfort for your toddler. The 5-point harness and the anti-slip protection help keep your child safe.