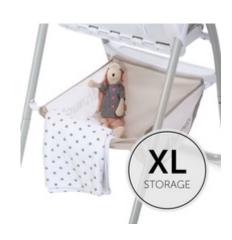

#### SPACIOUS TOY BASKET

In the extra-large storage basket under the seat, you will have everything important right at hand, from wet wipes to toys.

In the extra-large storage basket under the seat, you will have everything important right at hand, from wet wipes to toys.

Very smart design: this toddler highchair with table makes your day-to-day life a lot easier. The table is easy to clean and can be removed, too, should something be spilled despite the elevated edge and cup molding. Thanks to its large dimensions, the tray can be used not only for meals, but also for drawing, kneading, and playing.