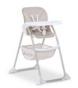

### VERY EASY AND FAST FOLDING

The Sit N Fold toddler highchair can be folded up very quickly and flatly and stowed away in almost any niche. You need no more than a grip on the lateral buttons.

#### LIGHT AND COMPACT TRANSPORT

Folded up flatly, this lightweight of a highchair Sit N Fold can be easily transported – whether it be to the next room or to the grandparents.