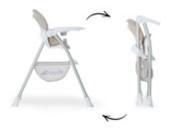

## FOLDING

### VERY EASY AND FAST FOLDING

The Sit N Fold toddler highchair can be folded up very quickly and flatly and stowed away in almost any niche. You need no more than a grip on the lateral buttons.

Thanks to the removable tray, you can use the highchair freestanding, too, and fold it in a space-saving manner. You need no more than a grip on the lateral buttons and the compact Sit N Fold can be easily carried to the next room or niche.