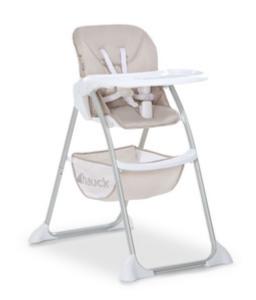

# COMFORTABLE HIGHCHAIR WITH SMART FOLDING SYSTEM

The stable Sit N Fold highchair offers your child optimal comfort during every meal. Afterwards, it folds away compactly, saving space in small kitchens or dining areas, as well as on your balcony.

# FREE-STANDING HIGHCHAIR WITH TABLE

Thanks to the depth-adjustable table, the highchair allows optimum space and can be used wherever you want. After the meal, the tray can be removed for cleaning and hung up on the highchair's back.

# BACKREST ADJUSTABLE WITH ONE HAND

The high, softly padded backrest can be inclined to a resting position with one hand, offering comfort for your toddler. The 5-point harness and the anti-slip protection help keep your child safe.

#### SPACIOUS TOY BASKET

In the extra-large storage basket under the seat, you will have everything important right at hand, from wet wipes to toys.

### LARGE TRAY FOR MEALS AND MORE

The elevated edge and cup molding keep food and drink in place. Thanks to its large dimensions, your child can also draw, knead and play on the spacious, easy-to-clean tray.