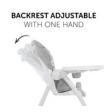

### BACKREST ADJUSTABLE WITH ONE HAND

# BACKREST ADJUSTABLE WITH ONE HAND

The high, softly padded backrest can be inclined to a resting position with one hand, offering comfort for your toddler. The 5-point harness and the anti-slip protection help keep your child safe.