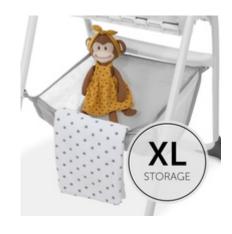

#### SPACIOUS TOY BASKET

In the extra-large storage basket under the seat, you will have everything important right at hand, from wet wipes to toys.

In the extra-large storage basket under the seat, you will have everything important right at hand, from wet wipes to toys.

Very smart design: this toddler highchair with table makes your day-to-day life a lot easier. The table is easy to clean and can be removed, too, should something be spilled despite the elevated edge and cup molding. Thanks to its large dimensions, the tray can be used not only for meals, but also for drawing, kneading, and playing.