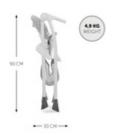

#### SIT N FOLD

COMPACT AND COMFORTABLE SPACE-SAVER

Product net weight 4,85 kg 10.69 lb / US

**Dimensions** 

**Folded** 35.4 x 22 x 11.8 in

**Built up** 32.7 x 22.4 x 38.6 in

**Age information** 6 - 36 months