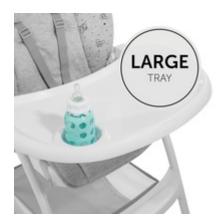

#### LARGE TRAY FOR MEALS AND MORE

The elevated edge and cup molding keep food and drink in place. Thanks to its large dimensions, your child can also draw, knead and play on the spacious, easy-to-clean tray.

In the extra-large storage basket under the seat, you will have everything important right at hand, from wet wipes to toys.

Very smart design: this toddler highchair with table makes your day-to-day life a lot easier. The table is easy to clean and can be removed, too, should something be spilled despite the elevated edge and cup molding. Thanks to its large dimensions, the tray can be used not only for meals, but also for drawing, kneading, and playing.