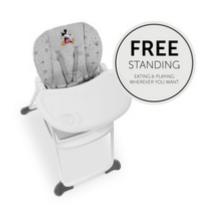

# FREE-STANDING HIGHCHAIR WITH TABLE

Thanks to the depth-adjustable table, the highchair allows optimum space and can be used wherever you want. After the meal, the tray can be removed for cleaning and hung up on the highchair's back.

Thanks to the removable tray, you can use the highchair freestanding, too, and fold it in a space-saving manner. You need no more than a grip on the lateral buttons and the compact Sit N Fold can be easily carried to the next room or niche.