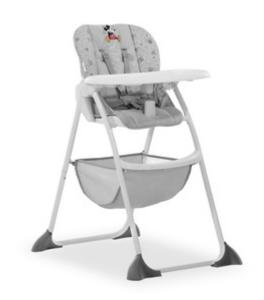

# COMFORTABLE HIGHCHAIR WITH SMART FOLDING SYSTEM

The stable Sit N Fold highchair offers your child optimal comfort during every meal. Afterwards, it folds away compactly, saving space in small kitchens or dining areas, as well as on your balcony.

# FREE-STANDING HIGHCHAIR WITH TABLE

Thanks to the depth-adjustable table, the highchair allows optimum space and can be used wherever you want. After the meal, the tray can be removed for cleaning and hung up on the highchair's back.

# BACKREST ADJUSTABLE WITH ONE HAND

The high, softly padded backrest can be inclined to a resting position with one hand, offering comfort for your toddler. The 5-point harness and the anti-slip protection help keep your child safe.

#### LARGE TRAY FOR MEALS AND MORE

The elevated edge and cup molding keep food and drink in place. Thanks to its large dimensions, your child can also draw, knead and play on the spacious, easy-to-clean tray.