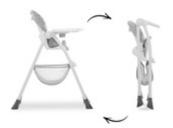

### FOLDING

#### VERY EASY AND FAST FOLDING

The Sit N Fold toddler highchair can be folded up very quickly and flatly and stowed away in almost any niche. You need no more than a grip on the lateral buttons.

Thanks to the removable tray, you can use the highchair freestanding, too, and fold it in a space-saving manner. You need no more than a grip on the lateral buttons and the compact Sit N Fold can be easily carried to the next room or niche.