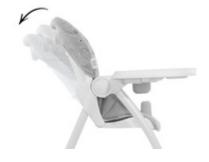

### BACKREST ADJUSTABLE WITH ONE HAND

# BACKREST ADJUSTABLE WITH ONE HAND

The high, softly padded backrest can be inclined to a resting position with one hand, offering comfort for your toddler. The 5-point harness and the anti-slip protection help keep your child safe.