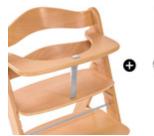

# FITTING TRAYS SEPARATELY AVAILABLE

The Alpha+ can be completed with the Alpha Wooden Tray, the Alpha Tray or the Alpha Click Tray. These tables made of wood or plastic are also compatible with other Alpha accessories.

#### Practical tray available

The Alpha+ can be combined with the Alpha Tray for use from 6 months onward.