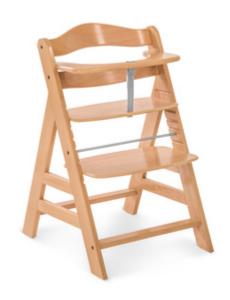

## AN ERGONOMIC, GROW-ALONG HIGHCHAIR

Thanks to the adjustable seat and foot board, the Alpha+ adapts to the height of your child. Sustaining loads of up to 90 kg, the sturdy high chair is a reliable companion for life.

# EXTRA TILT-RESISTANT THANKS TO STABLE CONSTRUCTION

Thanks to its stable construction and the integrated floor gliders, the Alpha+ is tilt-proof. When your child pushes away from the table, the highchair simply moves slightly backwards.

# ELEVATED SAFETY THANKS TO THE INCLUED HARNESS

The 5-point harness and safety strap help keep your child safe. Both are always included in delivery and are compatible with other hauck accessories such as seat inserts and cushions.

#### Life-long companion made of sustainable wood

The Alpha+ is made of European beechwood deriving from FSC® certified forests, which value sustainable and ecologic forestry to protect plants and animals. Thanks to the adjustable seat and foot plate, the Alpha+ adapts to your growing child and the stable construction allows your child to use it up to 198,42 lbs.

#### Elevated stability for safe mealtimes

Thanks to its stable construction and the integrated floor gliders, the Alpha+ is tilt-proof. When your child pushes away from the table, the highchair simply moves slightly backwards.