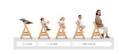

## AN ERGONOMIC, GROW-ALONG HIGHCHAIR

Thanks to the adjustable seat and foot board, the Alpha+ adapts to the height of your child. Sustaining loads of up to 90 kg, the sturdy high chair is a reliable companion for life.

#### Life-long companion made of sustainable wood

The Alpha+ is made of European beechwood deriving from FSC® certified forests, which value sustainable and ecologic forestry to protect plants and animals. Thanks to the adjustable seat and foot plate, the Alpha+ adapts to your growing child and the stable construction allows your child to use it up to 198,42 lbs.