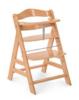

## AN ERGONOMIC, GROW-ALONG HIGHCHAIR

Thanks to the adjustable seat and foot board, the Alpha+ adapts to the height of your child. Sustaining loads of up to 90 kg, the sturdy high chair is a reliable companion for life.

#### Life-long companion made of sustainable wood

The Alpha+ is made of European beechwood deriving from FSC® certified forests, which value sustainable and ecologic forestry to protect plants and animals. Thanks to the adjustable seat and foot plate, the Alpha+ adapts to your growing child and the stable construction allows your child to use it up to 198,42 lbs.