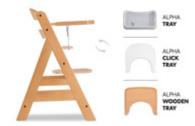

# FITTING TRAYS SEPARATELY AVAILABLE

The Alpha+ can be completed with the Alpha Wooden Tray, the Alpha Tray or the Alpha Click Tray. These tables made of wood or plastic are also compatible with other Alpha accessories.