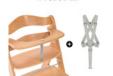

# ELEVATED SAFETY THANKS TO THE INCLUED HARNESS

The 5-point harness and safety strap help keep your child safe. Both are always included in delivery and are compatible with other hauck accessories such as seat inserts and cushions.

### TWO HARNESS SYSTEMS INCLUDED

FLEXIBLE WITH OR WITHOUT FRONT BAR

#### **Shipping**

- Safety strap
- 5-Point harness
- Highchair
- Instruction manual

Harness 5-Point harness

Safety strap

**Highchair type** Wooden highchair

Max. load 198 lbs

Special features FSC® certified beech wood

**Dimensions** 

**Built up** 18.9 x 22 x 30.3 in