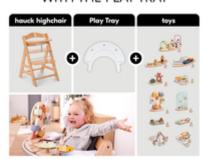

# AT EYE LEVEL WITH THE FAMILY FROM BIRTH ONWARDS

By combining the Alpha+ with one of the separte Alpha Bouncer baby seats, your baby is at eye level with you from the very beginning. All modules can also be used as bouncer on the included frame.

# FITTING TRAYS SEPARATELY AVAILABLE

The Alpha+ can be completed with the Alpha Wooden Tray, the Alpha Tray or the Alpha Click Tray. These tables made of wood or plastic are also compatible with other Alpha accessories.

# FUN PLAYING AND LEARNING WITH THE PLAY TRAY

With the click-in play tray, you can use your high chair even more flexibly, because your child can engage optimally with the individually configurable play attachments.