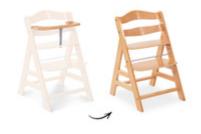

## AN ERGONOMIC, GROW-ALONG HIGHCHAIR

Thanks to the adjustable seat and foot board, the Alpha+ adapts to the height of your child. Sustaining loads of up to 90 kg, the sturdy high chair is a reliable companion for life.

# SUSTAINABLE AND FSC® CERTIFIED BEECH WOOD

The Alpha+ is made of European beechwod deriving from FSC® certified forests, which value sustainable and ecologic forestry to protect plants and animals.

# EXTRA TILT-RESISTANT THANKS TO STABLE CONSTRUCTION

Thanks to its stable construction and the integrated floor gliders, the Alpha+ is tilt-proof. When your child pushes away from the table, the highchair simply moves slightly backwards.