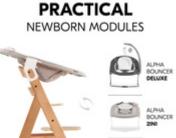

# AT EYE LEVEL WITH THE FAMILY FROM BIRTH ONWARDS

By combining the Alpha+ with one of the separte Alpha Bouncer baby seats, your baby is at eye level with you from the very beginning. All modules can also be used as bouncer on the included frame.