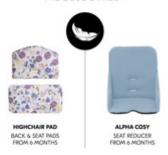

# SOFT SEAT CUSHIONS SEPARATELY AVAILABLE

The comfortable Highchair Pad made of high-end materials provides a soft padding on backrest and seat. The stable seat reducer, Highchair Baby Pad, offers additional support.