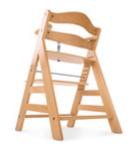

## AN ERGONOMIC, GROW-ALONG HIGHCHAIR

Thanks to the adjustable seat and foot board, the Alpha+ adapts to the height of your child. Sustaining loads of up to 90 kg, the sturdy high chair is a reliable companion for life.

#### Life-long companion made of sustainable wood

The Alpha+ is made of European beechwood deriving from FSC® certified forests, which value sustainable and ecologic forestry to protect plants and animals. Thanks to the adjustable seat and foot plate, the Alpha+ adapts to your growing child and the stable construction allows your child to use it up to 198,42 lbs.