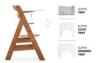

### FLEXIBLE WITH OR WITHOUT FRONT BAR

## FLEXIBLE USE WITH OR WITHOUT FRONT BAR

The safety bar is essential for smaller children, while it can be removed later, allowing your child to sit comfortably at the dining table or the desk.