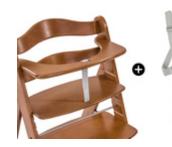

# ELEVATED SAFETY THANKS TO THE INCLUED HARNESS

The 5-point harness and safety strap help keep your child safe. Both are always included in delivery and are compatible with other hauck accessories such as seat inserts and cushions.

## TWO HARNESS SYSTEMS INCLUDED

### **Shipping**

- Safety strap
- 5-Point harness
- Highchair
- Instruction manual

Harness 5-Point harness

Safety strap

**Highchair type** Wooden highchair

Max. load 198 lbs

Special features FSC® certified beech wood

**Dimensions** 

**Built up** 18.9 x 22 x 30.3 in