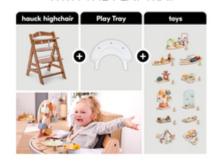

# FUN PLAYING AND LEARNING WITH THE PLAY TRAY

With the click-in play tray, you can use your high chair even more flexibly, because your child can engage optimally with the individually configurable play attachments.