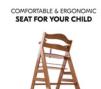

est and seat. The stable seat reducer, Highchair Baby Pad, offers additional support.

## FITTING TRAYS SEPARATELY AVAILABLE

The Alpha+ can be completed with the Alpha Wooden Tray, the Alpha Tray or the Alpha Click Tray. These tables made of wood or plastic are also compatible with other Alpha accessories.

## FOR MEALTIME



### PLAYING AND LEARNING WITH THE PLAY TRAY



# FUN PLAYING AND LEARNING WITH THE PLAY TRAY

With the click-in play tray, you can use your high chair even more flexibly, because your child can engage optimally with the individually configurable play attachments.

### THE WOODEN HIGHCHAIR THAT GROWS ALONG FOR LIFE

# **¼** hauck

### **Product Images**







HIGH-QUALITY
ACCESSORIES





TWO HARNESS SYSTEMS INCLUDED



PRACTICAL HEIGHT FOR ALMOST ANY TABLE

















FITTING TRAYS & TABLES
FOR MEALTIME



### Lifestyle Images

























#### Alpha + - The wooden highchair that grows along for life

#### Life-long companion made of sustainable wood

The Alpha+ is made of European beechwood deriving from FSC® certified forests, which value sustainable and ecologic forestry to protect plants and animals. Thanks to the adjustable seat and foot plate, the Alpha+ adapts to your growing child and the stable construction allows your child to use it up to 198,42 lbs.

#### Elevated stability for safe mealtimes

Thanks to its stable construction and the integrated floor gliders, the Alpha+ is tilt-proof. When your child pushes away from the table, the highchair simply moves slightly backwards.

### Practical tray available

The Alpha+ can b