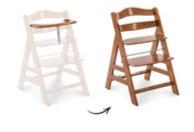

## AN ERGONOMIC, GROW-ALONG HIGHCHAIR

Thanks to the adjustable seat and foot board, the Alpha+ adapts to the height of your child. Sustaining loads of up to 90 kg, the sturdy high chair is a reliable companion for life.

#### Life-long companion made of sustainable wood

The Alpha+ is made of European beechwood deriving from FSC® certified forests, which value sustainable and ecologic forestry to protect plants and animals. Thanks to the adjustable seat and foot plate, the Alpha+ adapts to your growing child and the stable construction allows your child to use it up to 198,42 lbs.