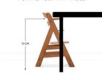

# EXTRA TILT-RESISTANT THANKS TO STABLE CONSTRUCTION

Thanks to its stable construction and the integrated floor gliders, the Alpha+ is tilt-proof. When your child pushes away from the table, the highchair simply moves slightly backwards.

#### Elevated stability for safe mealtimes

Thanks to its stable construction and the integrated floor gliders, the Alpha+ is tilt-proof. When your child pushes away from the table, the highchair simply moves slightly backwards.