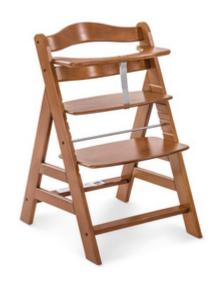

## AN ERGONOMIC, GROW-ALONG HIGHCHAIR

Thanks to the adjustable seat and foot board, the Alpha+ adapts to the height of your child. Sustaining loads of up to 90 kg, the sturdy high chair is a reliable companion for life.

# EXTRA TILT-RESISTANT THANKS TO STABLE CONSTRUCTION

Thanks to its stable construction and the integrated floor gliders, the Alpha+ is tilt-proof. When your child pushes away from the table, the highchair simply moves slightly backwards.

# ELEVATED SAFETY THANKS TO THE INCLUED HARNESS

The 5-point harness and safety strap help keep your child safe. Both are always included in delivery and are compatible with other hauck accessories such as seat inserts and cushions.

#### Life-long companion made of sustainable wood

The Alpha+ is made of European beechwood deriving from FSC® certified forests, which value sustainable and ecologic forestry to protect plants and animals. Thanks to the adjustable seat and foot plate, the Alpha+ adapts to your growing child and the stable construction allows your child to use it up to 198,42 lbs.

#### Elevated stability for safe mealtimes

Thanks to its stable construction and the integrated floor gliders, the Alpha+ is tilt-proof. When your child pushes away from the table, the highchair simply moves slightly backwards.