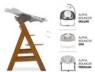

## TWO HARNESS SYSTEMS INCLUDED

# AT EYE LEVEL WITH THE FAMILY FROM BIRTH ONWARDS

By combining the Alpha+ with one of the separte Alpha Bouncer baby seats, your baby is at eye level with you from the very beginning. All modules can also be used as bouncer on the included frame.