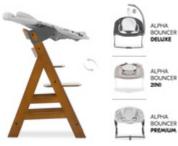

# AT EYE LEVEL WITH THE FAMILY FROM BIRTH ONWARDS

By combining the Alpha+ with one of the separte Alpha Bouncer baby seats, your baby is at eye level with you from the very beginning. All modules can also be used as bouncer on the included frame.

### PRACTICAL NEWBORN MODULES