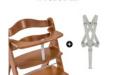

# ELEVATED SAFETY THANKS TO THE INCLUED HARNESS

The 5-point harness and safety strap help keep your child safe. Both are always included in delivery and are compatible with other hauck accessories such as seat inserts and cushions.

## TWO HARNESS SYSTEMS INCLUDED

### **Shipping**

- Safety strap
- 5-Point harness
- Highchair
- Instruction manual

Harness 5-Point harness

Safety strap

**Highchair type** Wooden highchair

Max. load 198 lbs

Special features FSC® certified beech wood

**Dimensions** 

**Built up** 18.9 x 22 x 30.3 in