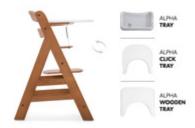

## FITTING TRAYS SEPARATELY AVAILABLE

The Alpha+ can be completed with the Alpha Wooden Tray, the Alpha Tray or the Alpha Click Tray. These tables made of wood or plastic are also compatible with other Alpha accessories.