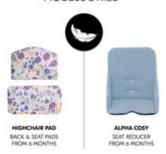

## SOFT SEAT CUSHIONS SEPARATELY AVAILABLE

The comfortable Highchair Pad made of high-end materials provides a soft padding on backrest and seat. The stable seat reducer, Highchair Baby Pad, offers additional support.