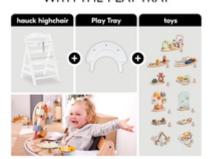

#### PLAYING AND LEARNING WITH THE PLAY TRAY

# FUN PLAYING AND LEARNING WITH THE PLAY TRAY

With the click-in play tray, you can use your high chair even more flexibly, because your child can engage optimally with the individually configurable play attachments.