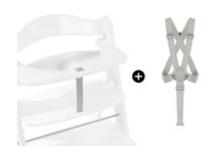

# ELEVATED SAFETY THANKS TO THE INCLUED HARNESS

The 5-point harness and safety strap help keep your child safe. Both are always included in delivery and are compatible with other hauck accessories such as seat inserts and cushions.

### TWO HARNESS SYSTEMS INCLUDED

FLEXIBLE WITH OR WITHOUT FRONT BAR

#### **Shipping**

- Safety strap
- 5-Point harness
- Highchair
- Instruction manual

Harness 5-Point harness

Safety strap

**Highchair type** Wooden highchair

Max. load 198 lbs

Special features FSC® certified beech wood

**Dimensions** 

**Built up** 18.9 x 22 x 30.3 in