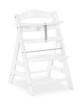

### COMFORTABLE & ERGONOMIC SEAT FOR YOUR CHILD

### AN ERGONOMIC, GROW-ALONG HIGHCHAIR

Thanks to the adjustable seat and foot board, the Alpha+ adapts to the height of your child. Sustaining loads of up to 90 kg, the sturdy high chair is a reliable companion for life.

### ALPHA+

#### THE WOODEN HIGHCHAIR THAT GROWS ALONG FOR LIFE

#### Alpha + - The wooden highchair that grows along for life