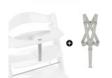

# ELEVATED SAFETY THANKS TO THE INCLUED HARNESS

The 5-point harness and safety strap help keep your child safe. Both are always included in delivery and are compatible with other hauck accessories such as seat inserts and cushions.

### TWO HARNESS SYSTEMS INCLUDED

FLEXIBLE WITH OR WITHOUT FRONT BAR

#### **Shipping**

- Safety strap
- 5-Point harness
- Highchair
- Instruction manual