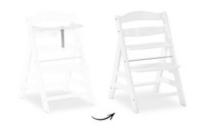

### AN ERGONOMIC, GROW-ALONG HIGHCHAIR

Thanks to the adjustable seat and foot board, the Alpha+ adapts to the height of your child. Sustaining loads of up to 90 kg, the sturdy high chair is a reliable companion for life.

#### Life-long companion made of sustainable wood

The Alpha+ is made of European beechwood deriving from FSC® certified forests, which value sustainable and ecologic forestry to protect plants and animals. Thanks to the adjustable seat and foot plate, the Alpha+ adapts to your growing child and the stable construction allows your child to use it up to 198,42 lbs.