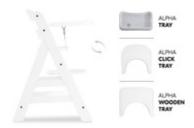

## FITTING TRAYS SEPARATELY AVAILABLE

The Alpha+ can be completed with the Alpha Wooden Tray, the Alpha Tray or the Alpha Click Tray. These tables made of wood or plastic are also compatible with other Alpha accessories.