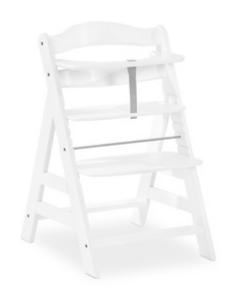

### AN ERGONOMIC, GROW-ALONG HIGHCHAIR

Thanks to the adjustable seat and foot board, the Alpha+ adapts to the height of your child. Sustaining loads of up to 90 kg, the sturdy high chair is a reliable companion for life.

### ALPHA+

#### THE WOODEN HIGHCHAIR THAT GROWS ALONG FOR LIFE

#### Alpha + - The wooden highchair that grows along for life