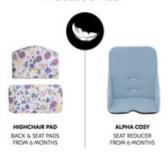

## SOFT SEAT CUSHIONS SEPARATELY AVAILABLE

The comfortable Highchair Pad made of high-end materials provides a soft padding on backrest and seat. The stable seat reducer, Highchair Baby Pad, offers additional support.