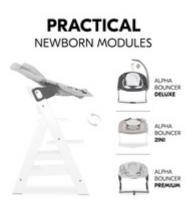

# AT EYE LEVEL WITH THE FAMILY FROM BIRTH ONWARDS

By combining the Alpha+ with one of the separte Alpha Bouncer baby seats, your baby is at eye level with you from the very beginning. All modules can also be used as bouncer on the included frame.