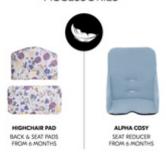

## SOFT SEAT CUSHIONS SEPARATELY AVAILABLE

The comfortable Highchair Pad made of high-end materials provides a soft padding on backrest and seat. The stable seat reducer, Highchair Baby Pad, offers additional support.