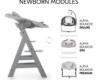

# AT EYE LEVEL WITH THE FAMILY FROM BIRTH ONWARDS

By combining the Alpha+ with one of the separte Alpha Bouncer baby seats, your baby is at eye level with you from the very beginning. All modules can also be used as bouncer on the included frame.

# PRACTICAL NEWBORN MODULES ALPHA BOUNCES ALPHA BOUNCES ALPHA BOUNCES ALPHA BOUNCES