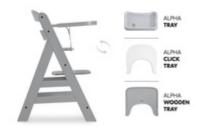

## FITTING TRAYS SEPARATELY AVAILABLE

The Alpha+ can be completed with the Alpha Wooden Tray, the Alpha Tray or the Alpha Click Tray. These tables made of wood or plastic are also compatible with other Alpha accessories.