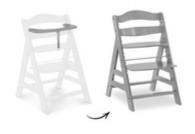

## FLEXIBLE USE WITH OR WITHOUT FRONT BAR

The safety bar is essential for smaller children, while it can be removed later, allowing your child to sit comfortably at the dining table or the desk.