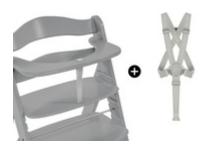

# ELEVATED SAFETY THANKS TO THE INCLUED HARNESS

The 5-point harness and safety strap help keep your child safe. Both are always included in delivery and are compatible with other hauck accessories such as seat inserts and cushions.

## TWO HARNESS SYSTEMS INCLUDED

FLEXIBLE WITH OR WITHOUT FRONT BAR