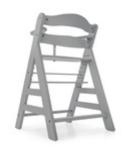

## AN ERGONOMIC, GROW-ALONG HIGHCHAIR

Thanks to the adjustable seat and foot board, the Alpha+ adapts to the height of your child. Sustaining loads of up to 90 kg, the sturdy high chair is a reliable companion for life.

# EXTRA TILT-RESISTANT THANKS TO STABLE CONSTRUCTION

Thanks to its stable construction and the integrated floor gliders, the Alpha+ is tilt-proof. When your child pushes away from the table, the highchair simply moves slightly backwards.

#### Life-long companion made of sustainable wood

The Alpha+ is made of European beechwood deriving from FSC® certified forests, which value sustainable and ecologic forestry to protect plants and animals. Thanks to the adjustable seat and foot plate, the Alpha+ adapts to your growing child and the stable construction allows your child to use it up to 198,42 lbs.

#### Elevated stability for safe mealtimes

Thanks to its stable construction and the integrated floor gliders, the Alpha+ is tilt-proof. When your child pushes away from the table, the highchair simply moves slightly backwards.