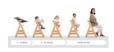

# AT EYE LEVEL WITH THE FAMILY FROM BIRTH ONWARDS

By combining the Alpha+ with one of the separte Alpha Bouncer baby seats, your baby is at eye level with you from the very beginning. All modules can also be used as bouncer on the included frame.

# PRACTICAL NEWBORN MODULES ALPHA BOUNCES ALPHA BOUNCES ALPHA BOUNCES ALPHA BOUNCES