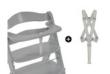

# ELEVATED SAFETY THANKS TO THE INCLUED HARNESS

The 5-point harness and safety strap help keep your child safe. Both are always included in delivery and are compatible with other hauck accessories such as seat inserts and cushions.

## TWO HARNESS SYSTEMS INCLUDED

FLEXIBLE WITH OR WITHOUT FRONT BAR