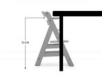

# EXTRA TILT-RESISTANT THANKS TO STABLE CONSTRUCTION

Thanks to its stable construction and the integrated floor gliders, the Alpha+ is tilt-proof. When your child pushes away from the table, the highchair simply moves slightly backwards.

#### Elevated stability for safe mealtimes

Thanks to its stable construction and the integrated floor gliders, the Alpha+ is tilt-proof. When your child pushes away from the table, the highchair simply moves slightly backwards.