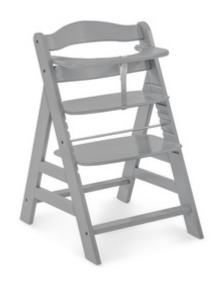

## AN ERGONOMIC, GROW-ALONG HIGHCHAIR

Thanks to the adjustable seat and foot board, the Alpha+ adapts to the height of your child. Sustaining loads of up to 90 kg, the sturdy high chair is a reliable companion for life.

# EXTRA TILT-RESISTANT THANKS TO STABLE CONSTRUCTION

Thanks to its stable construction and the integrated floor gliders, the Alpha+ is tilt-proof. When your child pushes away from the table, the highchair simply moves slightly backwards.

# ELEVATED SAFETY THANKS TO THE INCLUED HARNESS

The 5-point harness and safety strap help keep your child safe. Both are always included in delivery and are compatible with other hauck accessories such as seat inserts and cushions.

#### Life-long companion made of sustainable wood

The Alpha+ is made of European beechwood deriving from FSC® certified forests, which value sustainable and ecologic forestry to protect plants and animals. Thanks to the adjustable seat and foot plate, the Alpha+ adapts to your growing child and the stable construction allows your child to use it up to 198,42 lbs.

#### Elevated stability for safe mealtimes

Thanks to its stable construction and the integrated floor gliders, the Alpha+ is tilt-proof. When your child pushes away from the table, the highchair simply moves slightly backwards.