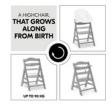

## AN ERGONOMIC, GROW-ALONG HIGHCHAIR

Thanks to the adjustable seat and foot board, the Alpha+ adapts to the height of your child. Sustaining loads of up to 90 kg, the sturdy high chair is a reliable companion for life.

#### Life-long companion made of sustainable wood

The Alpha+ is made of European beechwood deriving from FSC® certified forests, which value sustainable and ecologic forestry to protect plants and animals. Thanks to the adjustable seat and foot plate, the Alpha+ adapts to your growing child and the stable construction allows your child to use it up to 198,42 lbs.