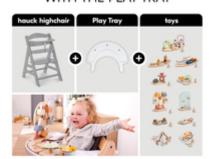

# FUN PLAYING AND LEARNING WITH THE PLAY TRAY

With the click-in play tray, you can use your high chair even more flexibly, because your child can engage optimally with the individually configurable play attachments.