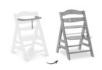

## AN ERGONOMIC, GROW-ALONG HIGHCHAIR

Thanks to the adjustable seat and foot board, the Alpha+ adapts to the height of your child. Sustaining loads of up to 90 kg, the sturdy high chair is a reliable companion for life.

#### Life-long companion made of sustainable wood

The Alpha+ is made of European beechwood deriving from FSC® certified forests, which value sustainable and ecologic forestry to protect plants and animals. Thanks to the adjustable seat and foot plate, the Alpha+ adapts to your growing child and the stable construction allows your child to use it up to 198,42 lbs.