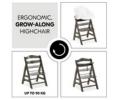

### AN ERGONOMIC, GROW-ALONG HIGHCHAIR FOR LIFE

Thanks to the adjustable seat and foot plate, the Alpha+ adapts to your growing child. Thanks to ist maximum load of up to 90 kg, the highchair is a reliable companion for life.

# FLEXIBLE USE WITH OR WITHOUT FRONT BAR

The safety bar is essential for smaller children, while it can be removed later, allowing your child to sit comfortably at the dining table or the desk.