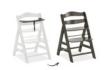

### AN ERGONOMIC, GROW-ALONG HIGHCHAIR FOR LIFE

Thanks to the adjustable seat and foot plate, the Alpha+ adapts to your growing child. Thanks to ist maximum load of up to 90 kg, the highchair is a reliable companion for life.

#### Life-long companion made of sustainable wood

The European beechwod derives from FSC® certified forests, which value ecologic forestry to protect plants and animals. The safety strap in leather look and metal elements give the highchair an elegant finish. Thanks to the adjustable seat and foot plate, the Alpha+ adapts to your growing child and the stable construction allows your child to use it up to 90 kg.