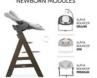

# AT EYE LEVEL WITH THE FAMILY FROM BIRTH ONWARDS

By combining the Alpha+ with one of the separte Alpha Bouncer baby seats, your baby is at eye level with you from the very beginning. All modules can also be used as bouncer on the included frame.

## SOFT SEAT CUSHIONS SEPARATELY AVAILABLE

The comfortable Highchair Pad made of high-end materials provides a soft padding on backrest and seat. The stable seat reducer, Highchair Baby Pad, offers additional support.