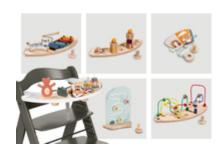

# FUN PLAYING AND LEARNING WITH THE PLAY TRAY

With the click-in play tray, you can use your high chair even more flexibly, because your child can engage optimally with the individually configurable play attachments.