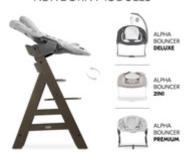

### PRACTICAL NEWBORN MODULES

# AT EYE LEVEL WITH THE FAMILY FROM BIRTH ONWARDS

By combining the Alpha+ with one of the separte Alpha Bouncer baby seats, your baby is at eye level with you from the very beginning. All modules can also be used as bouncer on the included frame.