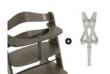

### ELEGANT LOOK THANKS TO NOBLE DESIGN ELEMENTS

The safety strap in leather look and noble metal elements give the highchair an elegant finish and are easy to fit in different interiors.

### TWO HARNESS SYSTEMS INCLUDED

# ELEVATED SAFETY THANKS TO THE INCLUED HARNESS

The 5-point harness and safety strap help keep your child safe. Both are always included in delivery and are compatible with other hauck accessories such as seat inserts and cushions.

### **Shipping**

- Safety strap
- 5-Point harness
- Highchair
- Bumper bar