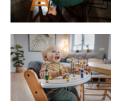

# AN ERGONOMIC, GROW-ALONG HIGHCHAIR

Thanks to the adjustable seat and foot board, the Alpha+ adapts to the height of your child. Sustaining loads of up to 90 kg, the sturdy high chair is a reliable companion for life.

# EXTRA TILT-RESISTANT THANKS TO STABLE CONSTRUCTION

Thanks to its stable construction and the integrated floor gliders, the Alpha+ is tilt-proof. When your child pushes away from the table, the highchair simply moves slightly backwards.

#### Elevated stability for safe mealtimes

Thanks to its stable construction and the integrated floor gliders, the Alpha+ is tilt-proof. When your child pushes away from the table, the highchair simply moves slightly backwards.