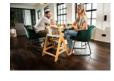

### FLEXIBLE WITH OR WITHOUT FRONT BAR

## FLEXIBLE USE WITH OR WITHOUT FRONT BAR

The safety bar is essential for smaller children, while it can be removed later, allowing your child to sit comfortably at the dining table or the desk.