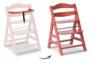

# AN ERGONOMIC, GROW-ALONG HIGHCHAIR

Thanks to the adjustable seat and foot board, the Alpha+ adapts to the height of your child. Sustaining loads of up to 90 kg, the sturdy high chair is a reliable companion for life.