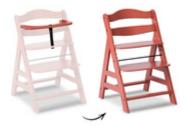

# AN ERGONOMIC, GROW-ALONG HIGHCHAIR

Thanks to the adjustable seat and foot board, the Alpha+ adapts to the height of your child. Sustaining loads of up to 90 kg, the sturdy high chair is a reliable companion for life.

#### Life-long companion made of sustainable wood

The Alpha+ is made of European beechwood deriving from FSC® certified forests, which value sustainable and ecologic forestry to protect plants and animals. Thanks to the adjustable seat and foot plate, the Alpha+ adapts to your growing child and the stable construction allows your child to use it up to 198,42 lbs.