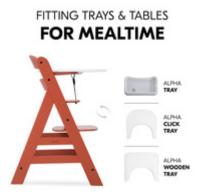

## FITTING TRAYS SEPARATELY AVAILABLE

The Alpha+ can be completed with the Alpha Wooden Tray, the Alpha Tray or the Alpha Click Tray. These tables made of wood or plastic are also compatible with other Alpha accessories.