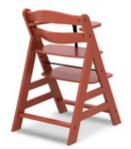

# AN ERGONOMIC, GROW-ALONG HIGHCHAIR

Thanks to the adjustable seat and foot board, the Alpha+ adapts to the height of your child. Sustaining loads of up to 90 kg, the sturdy high chair is a reliable companion for life.

#### Life-long companion made of sustainable wood

The Alpha+ is made of European beechwood deriving from FSC® certified forests, which value sustainable and ecologic forestry to protect plants and animals. Thanks to the adjustable seat and foot plate, the Alpha+ adapts to your growing child and the stable construction allows your child to use it up to 198,42 lbs.