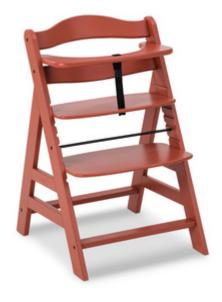

# AN ERGONOMIC, GROW-ALONG HIGHCHAIR

Thanks to the adjustable seat and foot board, the Alpha+ adapts to the height of your child. Sustaining loads of up to 90 kg, the sturdy high chair is a reliable companion for life.

# EXTRA TILT-RESISTANT THANKS TO STABLE CONSTRUCTION

Thanks to its stable construction and the integrated floor gliders, the Alpha+ is tilt-proof. When your child pushes away from the table, the highchair simply moves slightly backwards.

# ELEVATED SAFETY THANKS TO THE INCLUED HARNESS

The 5-point harness and safety strap help keep your child safe. Both are always included in delivery and are compatible with other hauck accessories such as seat inserts and cushions. TWO HARNESS SYSTEMS

## FLEXIBLE USE WITH OR WITHOUT FRONT BAR

The safety bar is essential for smaller children, while it can be removed later, allowing your child to sit comfortably at the dining table or the desk.