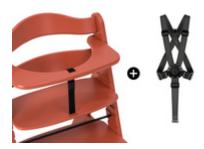

# ELEVATED SAFETY THANKS TO THE INCLUED HARNESS

The 5-point harness and safety strap help keep your child safe. Both are always included in delivery and are compatible with other hauck accessories such as seat inserts and cushions. TWO HARNESS SYSTEMS

#### Shipping

- Safety strap
- 5-Point harness
- Highchair
- Instruction manual