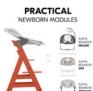

# AT EYE LEVEL WITH THE FAMILY FROM BIRTH ONWARDS

By combining the Alpha+ with one of the separte Alpha Bouncer baby seats, your baby is at eye level with you from the very beginning. All modules can also be used as bouncer on the included frame.

### PRACTICAL

NEWBORN MODULES