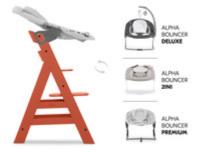

# AT EYE LEVEL WITH THE FAMILY FROM BIRTH ONWARDS

By combining the Alpha+ with one of the separte Alpha Bouncer baby seats, your baby is at eye level with you from the very beginning. All modules can also be used as bouncer on the included frame.

### PRACTICAL

NEWBORN MODULES