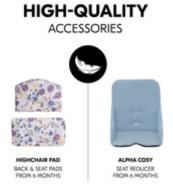

## SOFT SEAT CUSHIONS SEPARATELY AVAILABLE

The comfortable Highchair Pad made of high-end materials provides a soft padding on backrest and seat. The stable seat reducer, Highchair Baby Pad, offers additional support.