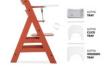

# AN ERGONOMIC, GROW-ALONG HIGHCHAIR

Thanks to the adjustable seat and foot board, the Alpha+ adapts to the height of your child. Sustaining loads of up to 90 kg, the sturdy high chair is a reliable companion for life.

# EXTRA TILT-RESISTANT THANKS TO STABLE CONSTRUCTION

Thanks to its stable construction and the integrated floor gliders, the Alpha+ is tilt-proof. When your child pushes away from the table, the highchair simply moves slightly backwards.

#### Elevated stability for safe mealtimes

Thanks to its stable construction and the integrated floor gliders, the Alpha+ is tilt-proof. When your child pushes away from the table, the highchair simply moves slightly backwards.