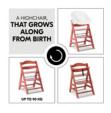

# AN ERGONOMIC, GROW-ALONG HIGHCHAIR

Thanks to the adjustable seat and foot board, the Alpha+ adapts to the height of your child. Sustaining loads of up to 90 kg, the sturdy high chair is a reliable companion for life.

#### Life-long companion made of sustainable wood

The Alpha+ is made of European beechwood deriving from FSC® certified forests, which value sustainable and ecologic forestry to protect plants and animals. Thanks to the adjustable seat and foot plate, the Alpha+ adapts to your growing child and the stable construction allows your child to use it up to 198,42 lbs.