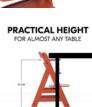

# AN ERGONOMIC, GROW-ALONG HIGHCHAIR

Thanks to the adjustable seat and foot board, the Alpha+ adapts to the height of your child. Sustaining loads of up to 90 kg, the sturdy high chair is a reliable companion for life.