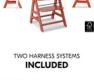

# ELEVATED SAFETY THANKS TO THE INCLUED HARNESS

The 5-point harness and safety strap help keep your child safe. Both are always included in delivery and are compatible with other hauck accessories such as seat inserts and cushions. TWO HARNESS SYSTEMS

#### Shipping

- Safety strap
- 5-Point harness
- Highchair
- Instruction manual