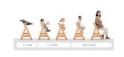

# AN ERGONOMIC, GROW-ALONG HIGHCHAIR

Thanks to the adjustable seat and foot board, the Alpha+ adapts to the height of your child. Sustaining loads of up to 90 kg, the sturdy high chair is a reliable companion for life.

#### Life-long companion made of sustainable wood

The Alpha+ is made of European beechwood deriving from FSC® certified forests, which value sustainable and ecologic forestry to protect plants and animals. Thanks to the adjustable seat and foot plate, the Alpha+ adapts to your growing child and the stable construction allows your child to use it up to 198,42 lbs.