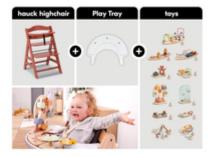

# FUN PLAYING AND LEARNING WITH THE PLAY TRAY

With the click-in play tray, you can use your high chair even more flexibly, because your child can engage optimally with the individually configurable play attachments.