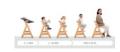

# AN ERGONOMIC, GROW-ALONG HIGHCHAIR

Thanks to the adjustable seat and foot board, the Alpha+ adapts to the height of your child. Sustaining loads of up to 90 kg, the sturdy high chair is a reliable companion for life.

#### Life-long companion made of sustainable wood

The Alpha+ is made of European beechwood deriving from FSC® certified forests, which value sustainable and ecologic forestry to protect plants and animals. Thanks to the adjustable seat and foot plate, the Alpha+ adapts to your growing child and the stable construction allows your child to use it up to 198,42 lbs.