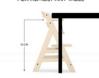

# AN ERGONOMIC, GROW-ALONG HIGHCHAIR

Thanks to the adjustable seat and foot board, the Alpha+ adapts to the height of your child. Sustaining loads of up to 90 kg, the sturdy high chair is a reliable companion for life.

# EXTRA TILT-RESISTANT THANKS TO STABLE CONSTRUCTION

Thanks to its stable construction and the integrated floor gliders, the Alpha+ is tilt-proof. When your child pushes away from the table, the highchair simply moves slightly backwards.

#### Elevated stability for safe mealtimes

Thanks to its stable construction and the integrated floor gliders, the Alpha+ is tilt-proof. When your child pushes away from the table, the highchair simply moves slightly backwards.