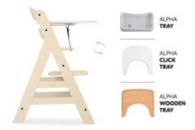

# FITTING TRAYS SEPARATELY AVAILABLE

The Alpha+ can be completed with the Alpha Wooden Tray, the Alpha Tray or the Alpha Click Tray. These tables made of wood or plastic are also compatible with other Alpha accessories.

## Practical tray available

The Alpha+ can be combined with the Alpha Tray for use from 6 months onward.