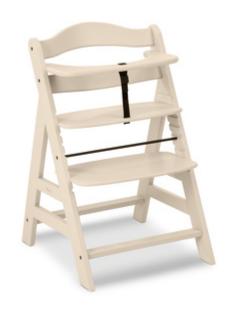

# AN ERGONOMIC, GROW-ALONG HIGHCHAIR

Thanks to the adjustable seat and foot board, the Alpha+ adapts to the height of your child. Sustaining loads of up to 90 kg, the sturdy high chair is a reliable companion for life.

#### Life-long companion made of sustainable wood

The Alpha+ is made of European beechwood deriving from FSC® certified forests, which value sustainable and ecologic forestry to protect plants and animals. Thanks to the adjustable seat and foot plate, the Alpha+ adapts to your growing child and the stable construction allows your child to use it up to 198,42 lbs.