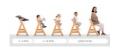

# AN ERGONOMIC, GROW-ALONG HIGHCHAIR

Thanks to the adjustable seat and foot board, the Alpha+ adapts to the height of your child. Sustaining loads of up to 90 kg, the sturdy high chair is a reliable companion for life.

#### Life-long companion made of sustainable wood

The Alpha+ is made of European beechwood deriving from FSC® certified forests, which value sustainable and ecologic forestry to protect plants and animals. Thanks to the adjustable seat and foot plate, the Alpha+ adapts to your growing child and the stable construction allows your child to use it up to 198,42 lbs.