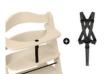

# ELEVATED SAFETY THANKS TO THE INCLUED HARNESS

The 5-point harness and safety strap help keep your child safe. Both are always included in delivery and are compatible with other hauck accessories such as seat inserts and cushions.

## TWO HARNESS SYSTEMS INCLUDED

## **Shipping**

- Safety strap
- 5-Point harness
- Highchair
- Instruction manual

Harness 5-Point harness

Safety strap

**Highchair type** Wooden highchair

Max. load 198 lbs

Special features FSC® certified beech wood

**Dimensions** 

**Built up** 18.9 x 22 x 30.3 in