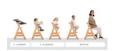

# AN ERGONOMIC, GROW-ALONG HIGHCHAIR

Thanks to the adjustable seat and foot board, the Alpha+ adapts to the height of your child. Sustaining loads of up to 90 kg, the sturdy high chair is a reliable companion for life.

# AT EYE LEVEL WITH THE FAMILY FROM BIRTH ONWARDS

By combining the Alpha+ with one of the separte Alpha Bouncer baby seats, your baby is at eye level with you from the very beginning. All modules can also be used as bouncer on the included frame.

# PRACTICAL NEWBORN MODULES ALPHA BOUNCER PREMUM ALPHA BOUNCER PREMUM