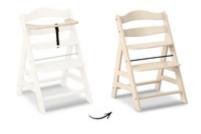

# AN ERGONOMIC, GROW-ALONG HIGHCHAIR

Thanks to the adjustable seat and foot board, the Alpha+ adapts to the height of your child. Sustaining loads of up to 90 kg, the sturdy high chair is a reliable companion for life.

#### Life-long companion made of sustainable wood

The Alpha+ is made of European beechwood deriving from FSC® certified forests, which value sustainable and ecologic forestry to protect plants and animals. Thanks to the adjustable seat and foot plate, the Alpha+ adapts to your growing child and the stable construction allows your child to use it up to 198,42 lbs.