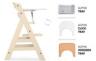

## **Shipping**

- Safety strap
- 5-Point harness
- Highchair
- Instruction manual

#### Video

- https://www.youtube.com/watch?v=bB9jxtqy6Bs
- hauck Youtube Channel

Product net weight 7,50 kg 16.53 lb / US

Age information from 6 months

Height adjustable Yes

Adjustable legrest Yes

Easy to clean Yes

Harness 5-Point harness

Safety strap

**Highchair type** Wooden highchair

Max. load 198 lbs

Special features FSC® certified beech wood

**Dimensions** 

**Built up** 18.9 x 22 x 30.3 in