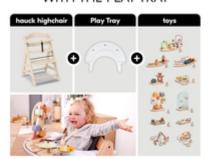

## PLAYING AND LEARNING WITH THE PLAY TRAY

# FUN PLAYING AND LEARNING WITH THE PLAY TRAY

With the click-in play tray, you can use your high chair even more flexibly, because your child can engage optimally with the individually configurable play attachments.