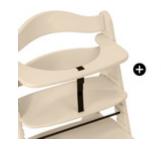

# ELEVATED SAFETY THANKS TO THE INCLUED HARNESS

The 5-point harness and safety strap help keep your child safe. Both are always included in delivery and are compatible with other hauck accessories such as seat inserts and cushions.

## TWO HARNESS SYSTEMS INCLUDED