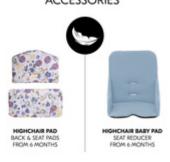

### SOFT SEAT CUSHIONS SEPARATELY AVAILABLE

The comfortable Highchair Pad made of high-end materials provides a soft padding on backrest and seat. The stable seat reducer, Highchair Baby Pad, offers additional support.