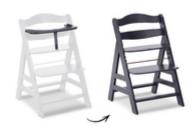

### AN ERGONOMIC, GROW-ALONG HIGHCHAIR FOR LIFE

Thanks to the adjustable seat and foot plate, the Alpha+ adapts to your growing child. Thanks to ist maximum load of up to 90 kg, the highchair is a reliable companion for life.

#### Life-long companion made of sustainable wood

The European beechwod derives from FSC® certified forests, which value ecologic forestry to protect plants and animals. The metal elements give the highchair an elegant finish. Thanks to the adjustable seat and foot plate, the Alpha+ adapts to your growing child and the stable construction allows your child to use it up to 198,42 lbs.