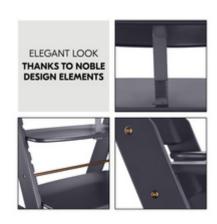

### ELEGANT LOOK THANKS TO NOBLE DESIGN ELEMENTS

The safety strap in leather look and noble metal elements give the highchair an elegant finish and are easy to fit in different interiors.