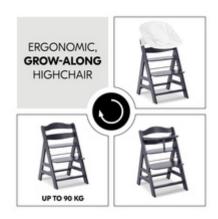

### AN ERGONOMIC, GROW-ALONG HIGHCHAIR FOR LIFE

Thanks to the adjustable seat and foot plate, the Alpha+ adapts to your growing child. Thanks to ist maximum load of up to 90 kg, the highchair is a reliable companion for life.