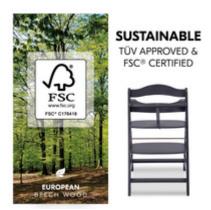

## SUSTAINABLE AND FSC® CERTIFIED BEECH WOOD

The Alpha+ is made of European beechwod deriving from FSC® certified forests, which value sustainable and ecologic forestry to protect plants and animals.

#### Life-long companion made of sustainable wood

The European beechwod derives from FSC® certified forests, which value ecologic forestry to protect plants and animals. The metal elements give the highchair an elegant finish. Thanks to the adjustable seat and foot plate, the Alpha+ adapts to your growing child and the stable construction allows your child to use it up to 198,42 lbs.