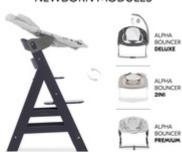

#### PRACTICAL NEWBORN MODULES

### AT EYE LEVEL WITH THE FAMILY FROM BIRTH ONWARDS

By combining the Alpha+ with one of the separte Alpha Bouncer baby seats, your baby is at eye level with you from the very beginning. All modules can also be used as bouncer on the included frame.