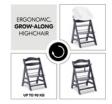

### AN ERGONOMIC, GROW-ALONG HIGHCHAIR FOR LIFE

Thanks to the adjustable seat and foot plate, the Alpha+ adapts to your growing child. Thanks to ist maximum load of up to 90 kg, the highchair is a reliable companion for life.