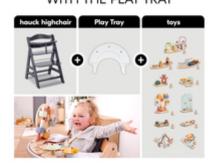

## FUN PLAYING AND LEARNING WITH THE PLAY TRAY

With the click-in play tray, you can use your high chair even more flexibly, because your child can engage optimally with the individually configurable play attachments.

### PLAYING AND LEARNING WITH THE PLAY TRAY