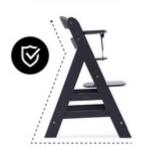

### LIFE-LONG COMPANION MADE OF SUSTAINABLE BEECHWOOD

1

CONSTRUCTED FOR MAXIMUM SAFETY AND STABILITY

1

COMFORT FROM BIRTH THANKS TO VERSATILE ACCESSORIES

### AN ERGONOMIC, GROW-ALONG HIGHCHAIR FOR LIFE

Thanks to the adjustable seat and foot plate, the Alpha+ adapts to your growing child. Thanks to ist maximum load of up to 90 kg, the highchair is a reliable companion for life.

### EXTRA TILT-RESISTANT THANKS TO STABLE CONSTRUCTION

Thanks to its stable construction and the integrated floor gliders, the Alpha+ is tilt-proof. When your child pushes away from the table, the highchair simply moves slightly backwards.