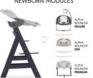

#### PRACTICAL NEWBORN MODULES

### AT EYE LEVEL WITH THE FAMILY FROM BIRTH ONWARDS

By combining the Alpha+ with one of the separte Alpha Bouncer baby seats, your baby is at eye level with you from the very beginning. All modules can also be used as bouncer on the included frame.