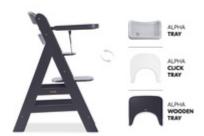

## FITTING TRAYS SEPARATELY AVAILABLE

The Alpha+ can be completed with the Alpha Wooden Tray, the Alpha Tray or the Alpha Click Tray. These tables made of wood or plastic are also compatible with other Alpha accessories.