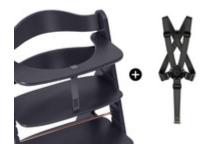

### TWO HARNESS SYSTEMS INCLUDED

## ELEVATED SAFETY THANKS TO THE INCLUED HARNESS

The 5-point harness and safety strap help keep your child safe. Both are always included in delivery and are compatible with other hauck accessories such as seat inserts and cushions.

#### **Shipping**

- Safety strap
- 5-Point harness
- Highchair
- Instruction manual