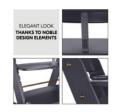

### ELEGANT LOOK THANKS TO NOBLE DESIGN ELEMENTS

The safety strap in leather look and noble metal elements give the highchair an elegant finish and are easy to fit in different interiors.