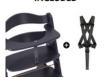

### TWO HARNESS SYSTEMS INCLUDED

## ELEVATED SAFETY THANKS TO THE INCLUED HARNESS

The 5-point harness and safety strap help keep your child safe. Both are always included in delivery and are compatible with other hauck accessories such as seat inserts and cushions.

#### **Shipping**

- Safety strap
- 5-Point harness
- Highchair
- Instruction manual