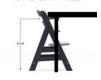

#### THE WOODEN HIGHCHAIR THAT GROWS ALONG FOR LIFE

Product net weight 7,50 kg 16.53 lb / US

Age information from 6 months

Height adjustable Yes

Adjustable legrest Yes

Easy to clean Yes

Harness 5-Point harness

Safety strap

**Highchair type** Wooden highchair

Max. load 198 lbs

Special features FSC® certified beech wood

**Dimensions** 

**Built up** 18.9 x 22 x 30.3 in