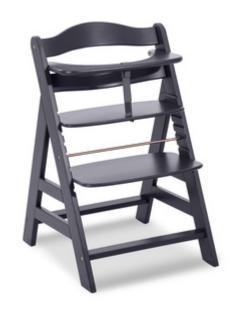

### ALPHA+

#### THE WOODEN HIGHCHAIR THAT GROWS ALONG FOR LIFE

#### Alpha + - The wooden highchair that grows along for life