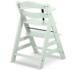

## AN ERGONOMIC, GROW-ALONG HIGHCHAIR

Thanks to the adjustable seat and foot board, the Alpha+ adapts to the height of your child. Sustaining loads of up to 90 kg, the sturdy high chair is a reliable companion for life.

#### Life-long companion made of sustainable wood

The Alpha+ is made of European beechwood deriving from FSC® certified forests, which value sustainable and ecologic forestry to protect plants and animals. Thanks to the adjustable seat and foot plate, the Alpha+ adapts to your growing child and the stable construction allows your child to use it up to 198,42 lbs.