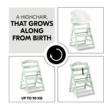

## AN ERGONOMIC, GROW-ALONG HIGHCHAIR

Thanks to the adjustable seat and foot board, the Alpha+ adapts to the height of your child. Sustaining loads of up to 90 kg, the sturdy high chair is a reliable companion for life.

### ALPHA+ THE WOODEN HIGHCHAIR THAT GROWS ALONG FOR LIFE