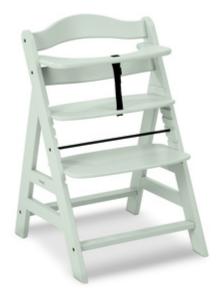

## AN ERGONOMIC, GROW-ALONG HIGHCHAIR

Thanks to the adjustable seat and foot board, the Alpha+ adapts to the height of your child. Sustaining loads of up to 90 kg, the sturdy high chair is a reliable companion for life.

## ELEVATED SAFETY THANKS TO THE INCLUED HARNESS

The 5-point harness and safety strap help keep your child safe. Both are always included in delivery and are compatible with other hauck accessories such as seat inserts and cushions. TWO HARNESS SYSTEMS

## FLEXIBLE USE WITH OR WITHOUT FRONT BAR

The safety bar is essential for smaller children, while it can be removed later, allowing your child to sit comfortably at the dining table or the desk.