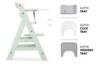

## FITTING TRAYS SEPARATELY AVAILABLE

The Alpha+ can be completed with the Alpha Wooden Tray, the Alpha Tray or the Alpha Click Tray. These tables made of wood or plastic are also compatible with other Alpha accessories.

## FITTING TRAYS & TABLES