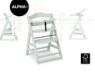

## AN ERGONOMIC, GROW-ALONG HIGHCHAIR

Thanks to the adjustable seat and foot board, the Alpha+ adapts to the height of your child. Sustaining loads of up to 90 kg, the sturdy high chair is a reliable companion for life.

EXTRA TILT-RESISTANT THANKS TO STABLE CONSTRUCTION

Thanks to its stable construction and the integrated floor gliders, the Alpha+ is tilt-proof. When your child pushes away from the table, the highchair simply moves slightly backwards.

## ELEVATED SAFETY THANKS TO THE INCLUED HARNESS

The 5-point harness and safety strap help keep your child safe. Both are always included in delivery and are compatible with other hauck accessories such as seat inserts and cushions. TWO HARNESS SYSTEMS