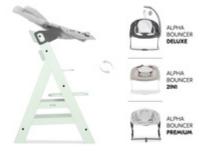

## AT EYE LEVEL WITH THE FAMILY FROM BIRTH ONWARDS

By combining the Alpha+ with one of the separte Alpha Bouncer baby seats, your baby is at eye level with you from the very beginning. All modules can also be used as bouncer on the included frame.

### PRACTICAL

NEWBORN MODULES