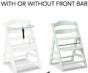

### FLEXIBLE WITH OR WITHOUT FRONT BAR

## FLEXIBLE USE WITH OR WITHOUT FRONT BAR

The safety bar is essential for smaller children, while it can be removed later, allowing your child to sit comfortably at the dining table or the desk.