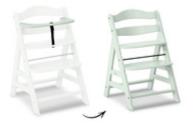

## AN ERGONOMIC, GROW-ALONG HIGHCHAIR

Thanks to the adjustable seat and foot board, the Alpha+ adapts to the height of your child. Sustaining loads of up to 90 kg, the sturdy high chair is a reliable companion for life.

#### Life-long companion made of sustainable wood

The Alpha+ is made of European beechwood deriving from FSC® certified forests, which value sustainable and ecologic forestry to protect plants and animals. Thanks to the adjustable seat and foot plate, the Alpha+ adapts to your growing child and the stable construction allows your child to use it up to 198,42 lbs.