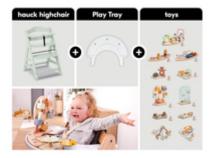

### PLAYING AND LEARNING

WITH THE PLAY TRAY

# FUN PLAYING AND LEARNING WITH THE PLAY TRAY

With the click-in play tray, you can use your high chair even more flexibly, because your child can engage optimally with the individually configurable play attachments.