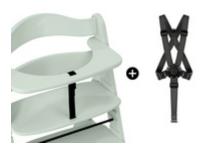

## ELEVATED SAFETY THANKS TO THE INCLUED HARNESS

The 5-point harness and safety strap help keep your child safe. Both are always included in delivery and are compatible with other hauck accessories such as seat inserts and cushions. TWO HARNESS SYSTEMS

#### Shipping

- Safety strap
- 5-Point harness
- Highchair
- Bumper bar