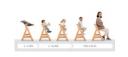

## AN ERGONOMIC, GROW-ALONG HIGHCHAIR

Thanks to the adjustable seat and foot board, the Alpha+ adapts to the height of your child. Sustaining loads of up to 90 kg, the sturdy high chair is a reliable companion for life.