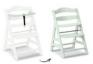

## FLEXIBLE USE WITH OR WITHOUT FRONT BAR

The safety bar is essential for smaller children, while it can be removed later, allowing your child to sit comfortably at the dining table or the desk.