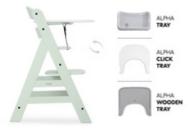

## FITTING TRAYS SEPARATELY AVAILABLE

The Alpha+ can be completed with the Alpha Wooden Tray, the Alpha Tray or the Alpha Click Tray. These tables made of wood or plastic are also compatible with other Alpha accessories.

## FITTING TRAYS & TABLES