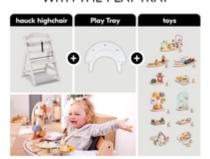

## PLAYING AND LEARNING WITH THE PLAY TRAY

# FUN PLAYING AND LEARNING WITH THE PLAY TRAY

With the click-in play tray, you can use your high chair even more flexibly, because your child can engage optimally with the individually configurable play attachments.