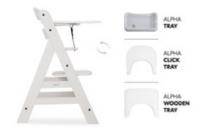

# FITTING TRAYS SEPARATELY AVAILABLE

The Alpha+ can be completed with the Alpha Wooden Tray, the Alpha Tray or the Alpha Click Tray. These tables made of wood or plastic are also compatible with other Alpha accessories.

## Practical tray available

The Alpha+ can be combined with the Alpha Tray for use from 6 months onward.