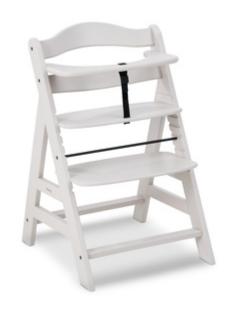

# AN ERGONOMIC, GROW-ALONG HIGHCHAIR

Thanks to the adjustable seat and foot board, the Alpha+ adapts to the height of your child. Sustaining loads of up to 90 kg, the sturdy high chair is a reliable companion for life.

# EXTRA TILT-RESISTANT THANKS TO STABLE CONSTRUCTION

Thanks to its stable construction and the integrated floor gliders, the Alpha+ is tilt-proof. When your child pushes away from the table, the highchair simply moves slightly backwards.

# ELEVATED SAFETY THANKS TO THE INCLUED HARNESS

The 5-point harness and safety strap help keep your child safe. Both are always included in delivery and are compatible with other hauck accessories such as seat inserts and cushions.

# FLEXIBLE USE WITH OR WITHOUT FRONT BAR

The safety bar is essential for smaller children, while it can be removed later, allowing your child to sit comfortably at the dining table or the desk.