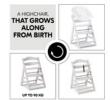

# AN ERGONOMIC, GROW-ALONG HIGHCHAIR

Thanks to the adjustable seat and foot board, the Alpha+ adapts to the height of your child. Sustaining loads of up to 90 kg, the sturdy high chair is a reliable companion for life.

#### THE WOODEN HIGHCHAIR THAT GROWS ALONG FOR LIFE

#### Life-long companion made of sustainable wood

The Alpha+ is made of European beechwood deriving from FSC® certified forests, which value sustainable and ecologic forestry to protect plants and animals. Thanks to the adjustable seat and foot plate, the Alpha+ adapts to your growing child and the stable construction allows your child to use it up to 198,42 lbs.