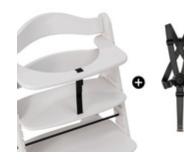

# ELEVATED SAFETY THANKS TO THE INCLUED HARNESS

The 5-point harness and safety strap help keep your child safe. Both are always included in delivery and are compatible with other hauck accessories such as seat inserts and cushions.

## TWO HARNESS SYSTEMS INCLUDED

## **Shipping**

- Safety strap
- 5-Point harness
- Highchair
- Instruction manual