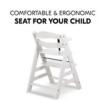

## COMFORTABLE & ERGONOMIC SEAT FOR YOUR CHILD

# AN ERGONOMIC, GROW-ALONG HIGHCHAIR

Thanks to the adjustable seat and foot board, the Alpha+ adapts to the height of your child. Sustaining loads of up to 90 kg, the sturdy high chair is a reliable companion for life.