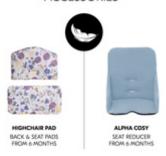

## HIGH-QUALITY ACCESSORIES

# SOFT SEAT CUSHIONS SEPARATELY AVAILABLE

The comfortable Highchair Pad made of high-end materials provides a soft padding on backrest and seat. The stable seat reducer, Highchair Baby Pad, offers additional support.