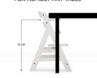

# EXTRA TILT-RESISTANT THANKS TO STABLE CONSTRUCTION

Thanks to its stable construction and the integrated floor gliders, the Alpha+ is tilt-proof. When your child pushes away from the table, the highchair simply moves slightly backwards.

#### Elevated stability for safe mealtimes

Thanks to its stable construction and the integrated floor gliders, the Alpha+ is tilt-proof. When your child pushes away from the table, the highchair simply moves slightly backwards.