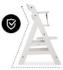

# AN ERGONOMIC, GROW-ALONG HIGHCHAIR

Thanks to the adjustable seat and foot board, the Alpha+ adapts to the height of your child. Sustaining loads of up to 90 kg, the sturdy high chair is a reliable companion for life.

# EXTRA TILT-RESISTANT THANKS TO STABLE CONSTRUCTION

Thanks to its stable construction and the integrated floor gliders, the Alpha+ is tilt-proof. When your child pushes away from the table, the highchair simply moves slightly backwards.

# ELEVATED SAFETY THANKS TO THE INCLUED HARNESS

The 5-point harness and safety strap help keep your child safe. Both are always included in delivery and are compatible with other hauck accessories such as seat inserts and cushions.