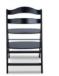

## AN ERGONOMIC, GROW-ALONG HIGHCHAIR

Thanks to the adjustable seat and foot plate, the Alpha+ perfectly adapts to your growing child, offering them a comfortable and back-friendly position at any age.

## A HIGHCHAIR, THAT GROWS ALONG

### Life-long companion made of sustainable wood

The Alpha+ is made of European beechwood deriving from FSC® certified forests, which value sustainable and ecologic forestry to protect plants and animals. Thanks to the adjustable seat and foot plate, the Alpha+ adapts to your growing child and the stable construction allows your child to use it up to 198,42 lbs.