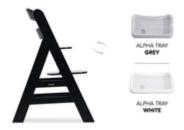

## FITTING TRAY FOR MEALTIME

## FITTING TRAY SEPARATELY AVAILABLE

The Alpha+ can be completed with the Alpha Tray consisting of seat reducer, depth-adjustable tray and transparent upper tray.

### Practical tray available

The Alpha+ can be combined with the Alpha Tray for use from 6 months onward.