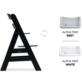

### **Shipping**

- 5-Point harness
- Highchair
- Instruction manual

### THE WOODEN HIGHCHAIR THAT GROWS ALONG FOR LIFE

Product net weight 7,50 kg 16.53 lb / US

Age information from 36 months

Height adjustable Yes

Adjustable legrest Yes

Easy to clean Yes

Harness 5-Point harness

Safety strap

**Highchair type** Wooden highchair

Max. load 198 lbs

Special features FSC® certified beech wood

**Dimensions** 

**Built up** 18.9 x 22 x 30.3 in