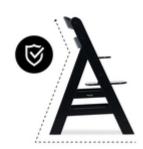

# EXTRA TILT-RESISTANT THANKS TO STABLE CONSTRUCTION

Thanks to its stable construction and the integrated floor gliders, the Alpha+ is tilt-proof. When your child pushes away from the table, the highchair simply moves slightly backwards.

### Elevated stability for safe mealtimes

Thanks to its stable construction and the integrated floor gliders, the Alpha+ is tilt-proof. When your child pushes away from the table, the highchair simply moves slightly backwards.