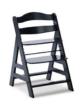

## AN ERGONOMIC, GROW-ALONG HIGHCHAIR

Thanks to the adjustable seat and foot plate, the Alpha+ perfectly adapts to your growing child, offering them a comfortable and back-friendly position at any age.

## A HIGHCHAIR, THAT GROWS ALONG

# SEATING COMFORT FOR CHILDREN AND ADULTS

The Alpha+ is made of European beech wood, making it a reliable and comfortable companion from childhood up to a maximum load of 198 lbs.

### Life-long companion made of sustainable wood

The Alpha+ is made of European beechwood deriving from FSC® certified forests, which value sustainable and ecologic forestry to protect plants and animals. Thanks to the adjustable seat and foot plate, the Alpha+ adapts to your growing child and the stable construction allows your child to use it up to 198,42 lbs.