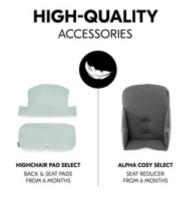

# SOFT SEAT CUSHIONS SEPARATELY AVAILABLE

The comfortable Highchair Pad made of high-end materials provides a soft padding on backrest and seat. The stable seat reducer, Highchair Baby Pad, offers additional support.