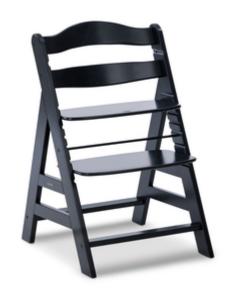

## AN ERGONOMIC, GROW-ALONG HIGHCHAIR

Thanks to the adjustable seat and foot plate, the Alpha+ perfectly adapts to your growing child, offering them a comfortable and back-friendly position at any age.

## A HIGHCHAIR, THAT GROWS ALONG