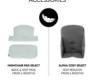

## FITTING TRAY SEPARATELY AVAILABLE

The Alpha+ can be completed with the Alpha Tray consisting of seat reducer, depth-adjustable tray and transparent upper tray.

# SOFT SEAT CUSHIONS SEPARATELY AVAILABLE

The comfortable Highchair Pad made of high-end materials provides a soft padding on backrest and seat. The stable seat reducer, Highchair Baby Pad, offers additional support.