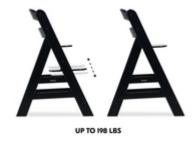

# SEATING COMFORT FOR CHILDREN AND ADULTS

The Alpha+ is made of European beech wood, making it a reliable and comfortable companion from childhood up to a maximum load of 198 lbs.

### Life-long companion made of sustainable wood

The Alpha+ is made of European beechwood deriving from FSC® certified forests, which value sustainable and ecologic forestry to protect plants and animals. Thanks to the adjustable seat and foot plate, the Alpha+ adapts to your growing child and the stable construction allows your child to use it up to 198,42 lbs.