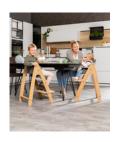

# A STURDY HIGHCHAIR FOR CHILDREN

Even the youngest children can now enjoy sharing meals together as a family. The Arketa children's chair has a front bar at a height of 70 cm and fits under almost any table.

#### Ergonomic, stable, grow-along: the Arketa wooden highchair made of oak

The youngest children can now enjoy sharing meals together with the whole family. Our Arketa children's chair has a front bar at a height of 70 centimetres and fits under almost any dining table. So if your child 6 months or above, they can join in the eating fun too!