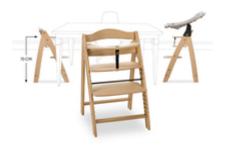

## WITH THE FAMILY FROM BIRTH

Combined with the ergonomic Highchair Bouncer Eco and the adapters, your baby will be a part of family life in the Arketa. You can use the attachment as a bouncer without a highchair.

#### Flexible expansion

With accessories, you can make the Arketa even better! With the newborn module, your baby will be on the same level as the family from birth. The one-click food tray offers plenty of space to eat. Soft seat cushions provide cushioning, and with the practical storage box, you have everything within reach.