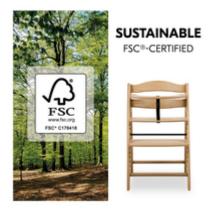

# SUSTAINABLE AND FSC®-CERTIFIED WOOD

Is sustainability important to you? It is to us, too. That's why we make the Arketa from high-quality, FSC®-certified oak wood. This guarantees ecological forest use and protects animals and plants.

Is sustainability important to you? It is to us, too. This is why the Arketa is made of durable, high-quality wood that comes from FSC®-certified forests. This makes sure that forests are used sustainably and protects animals and plants.