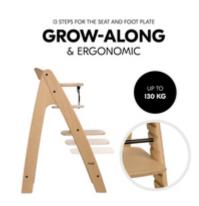

# EVERYTHING AT THE RIGHT HEIGHT – EVERY TIME

With 13 levels for the seat and footplate, you can adjust the Arketa to suit your growing child. From toddlers to adults (up to 130 kg), everyone can sit comfortably.

The bigger your child gets, the lower the highchair needs to be. With 13 steps for the seat and foot plate, you can adjust the Arketa at any time. From toddlers to adults: a comfy seat for everyone.