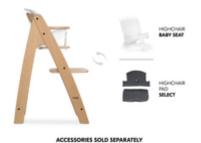

# STABLE & COMFORTABLE WITH SEAT REDUCERS & CUSHIONS

With the Highchair Baby Seat, your toddler's seat will be even more stable. Later you can replace it with a soft fabric seat cushion. So your child will always be comfortable!

#### Flexible expansion

With accessories, you can make the Arketa even better! With the newborn module, your baby will be on the same level as the family from birth. The one-click food tray offers plenty of space to eat. Soft seat cushions provide cushioning, and with the practical storage box, you have everything within reach.