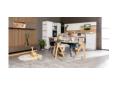

# A STURDY HIGHCHAIR FOR CHILDREN

Even the youngest children can now enjoy sharing meals together as a family. The Arketa children's chair has a front bar at a height of 70 cm and fits under almost any table.

# EVERYTHING AT THE RIGHT HEIGHT – EVERY TIME

With 13 levels for the seat and footplate, you can adjust the Arketa to suit your growing child. From toddlers to adults (up to 130 kg), everyone can sit comfortably.

# SUSTAINABLE AND FSC®-CERTIFIED WOOD

Is sustainability important to you? It is to us, too. That's why we make the Arketa from high-quality, FSC®-certified oak wood. This guarantees ecological forest use and protects animals and plants.