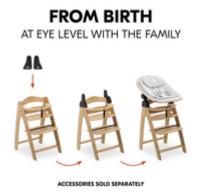

## WITH THE FAMILY FROM BIRTH

Combined with the ergonomic Highchair Bouncer Eco and the adapters, your baby will be a part of family life in the Arketa. You can use the attachment as a bouncer without a highchair.

#### Flexible expansion

With accessories, you can make the Arketa even better! With the newborn module, your baby will be on the same level as the family from birth. The one-click food tray offers plenty of space to eat. Soft seat cushions provide cushioning, and with the practical storage box, you have everything within reach.