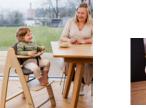

# A STURDY HIGHCHAIR FOR CHILDREN

Even the youngest children can now enjoy sharing meals together as a family. The Arketa children's chair has a front bar at a height of 70 cm and fits under almost any table.

# EVERYTHING AT THE RIGHT HEIGHT – EVERY TIME

With 13 levels for the seat and footplate, you can adjust the Arketa to suit your growing child. From toddlers to adults (up to 130 kg), everyone can sit comfortably.

#### Ergonomic, stable, grow-along: the Arketa wooden highchair made of oak

The youngest children can now enjoy sharing meals together with the whole family. Our Arketa children's chair has a front bar at a height of 70 centimetres and fits under almost any dining table. So if your child 6 months or above, they can join in the eating fun too!

The bigger your child gets, the lower the highchair needs to be. With 13 steps for the seat and foot plate, you can adjust the Arketa at any time. From toddlers to adults: a comfy seat for everyone.