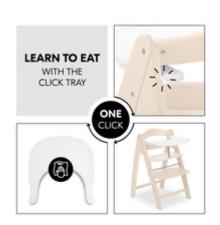

# LEARNING TO EAT WITH THE ONE-CLICK FOOD TRAY

With the Arketa Click Tray, your child has plenty of space to explore. The food tray can be simply clicked onto the wooden front panel and quickly wiped clean.