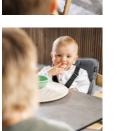

# LEARNING TO EAT WITH THE ONE-CLICK FOOD TRAY

With the Arketa Click Tray, your child has plenty of space to explore. The food tray can be simply clicked onto the wooden front panel and quickly wiped clean.