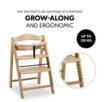

# A STURDY HIGHCHAIR FOR CHILDREN

Even the youngest children can now enjoy sharing meals together as a family. The Arketa children's chair has a front bar at a height of 70 cm and fits under almost any table.

# EVERYTHING AT THE RIGHT HEIGHT – EVERY TIME

With 13 levels for the seat and footplate, you can adjust the Arketa to suit your growing child. From toddlers to adults (up to 130 kg), everyone can sit comfortably.

#### Ergonomic, stable, grow-along: the Arketa wooden highchair made of oak

The youngest children can now enjoy sharing meals together with the whole family. Our Arketa children's chair has a front bar at a height of 70 centimetres and fits under almost any dining table. So if your child 6 months or above, they can join in the eating fun too!

The bigger your child gets, the lower the highchair needs to be. With 13 steps for the seat and foot plate, you can adjust the Arketa at any time. From toddlers to adults: a comfy seat for everyone.