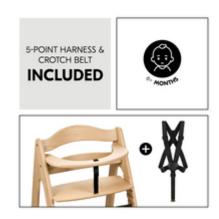

## WITH ALL THE BELLS AND WHISTLES

All your child needs to sit safely is included. Crotch belt, 5-point belt and front belt keeps your child safe, so you can enjoy relaxed meals. Suitable from the age of 6 months.

#### Safety for relaxed meals

All your child needs to sit safely is included: crotch belt, 5-point harness and front bar. The Arketa is also designed to be tilt-proof. Even if your child pushes away from the table, the chair slides gently backwards with the floor gliders and remains stable.

#### **Shipping**

- Safety strap
- 5-Point harness
- Highchair
- · Instruction manual

Harness 5-Point harness

Safety strap

**Highchair type** Wooden highchair

Max. load 286 lbs

Special features FSC® certified oak wood

**Dimensions** 

**Built up** 20.9 x 18.9 x 31.1 in