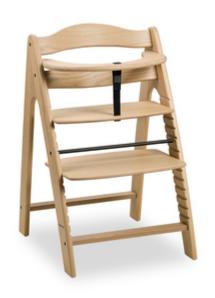

# A STURDY HIGHCHAIR FOR CHILDREN

Even the youngest children can now enjoy sharing meals together as a family. The Arketa children's chair has a front bar at a height of 70 cm and fits under almost any table.

# EVERYTHING AT THE RIGHT HEIGHT – EVERY TIME

With 13 levels for the seat and footplate, you can adjust the Arketa to suit your growing child. From toddlers to adults (up to 130 kg), everyone can sit comfortably.

## WITH ALL THE BELLS AND WHISTLES

All your child needs to sit safely is included. Crotch belt, 5-point belt and front belt keeps your child safe, so you can enjoy relaxed meals. Suitable from the age of 6 months.

## HARD TO TIP OVER

The Arketa is designed to be tip-safe. Even if your child pushes away from the table, the chair slides gently backwards with the floor gliders and remains stable.