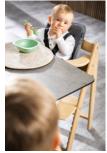

# EVERYTHING AT THE RIGHT HEIGHT – EVERY TIME

With 13 levels for the seat and footplate, you can adjust the Arketa to suit your growing child. From toddlers to adults (up to 130 kg), everyone can sit comfortably.

The bigger your child gets, the lower the highchair needs to be. With 13 steps for the seat and foot plate, you can adjust the Arketa at any time. From toddlers to adults: a comfy seat for everyone.