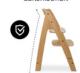

# EVERYTHING AT THE RIGHT HEIGHT – EVERY TIME

With 13 levels for the seat and footplate, you can adjust the Arketa to suit your growing child. From toddlers to adults (up to 130 kg), everyone can sit comfortably.

The bigger your child gets, the lower the highchair needs to be. With 13 steps for the seat and foot plate, you can adjust the Arketa at any time. From toddlers to adults: a comfy seat for everyone.