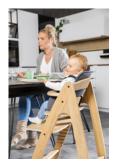

# A STURDY HIGHCHAIR FOR CHILDREN

Even the youngest children can now enjoy sharing meals together as a family. The Arketa children's chair has a front bar at a height of 70 cm and fits under almost any table.

#### Ergonomic, stable, grow-along: the Arketa wooden highchair made of oak

The youngest children can now enjoy sharing meals together with the whole family. Our Arketa children's chair has a front bar at a height of 70 centimetres and fits under almost any dining table. So if your child 6 months or above, they can join in the eating fun too!