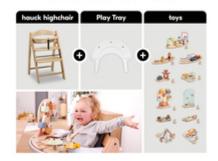

### STURDY WOODEN HIGHCHAIR FOR CHILDREN

#### Flexible expansion

With accessories, you can make the Arketa even better! With the newborn module, your baby will be on the same level as the family from birth. The one-click food tray offers plenty of space to eat. Soft seat cushions provide cushioning, and with the practical storage box, you have everything within reach.