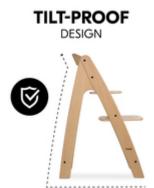

## HARD TO TIP OVER

The Arketa is designed to be tip-safe. Even if your child pushes away from the table, the chair slides gently backwards with the floor gliders and remains stable.

# **Product Images**

TILT-PROOF CONSTRUCTION

#### Safety for relaxed meals

All your child needs to sit safely is included: crotch belt, 5-point harness and front bar. The Arketa is also designed to be tilt-proof. Even if your child pushes away from the table, the chair slides gently backwards with the floor gliders and remains stable.