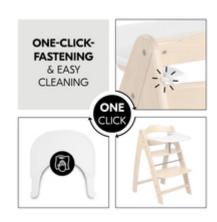

## ONE-CLICK FIXATION ON HIGHCHAIR AND EASY CLEANING

The tray can be easily clicked onto your Arketa highchair. Also, the smooth surface is very easy to clean with a cloth and conventional cleaning agents.