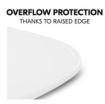

#### OVERFLOW PROTECTION

THANKS TO RAISED EDGE

## ELEVATED EDGE ACTS AS OVERFLOW PROTECTION

The raised edge prevents toys from falling down or spilled drinks from overflowing.

Durable, easy-care highchair accessory

Thanks to the robust material, the tray can be used for a long time. The raised edge prevents toys from falling down or spilled drinks from overflowing. The smooth surface can be easily wiped clean with a cloth and conventional cleaning products.