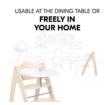

# ALLOWS YOU TO USE ARKETA AWAY FROM THE TABLE

Be it in the living room, kitchen or bathroom, thanks to the tray on your Arketa, your child can sit at eye level with anywhere.

# ELEVATED COMFORT WITH SEPARATE SEAT CUSHIONS

The tray is compatible with other Arketa accessories, such as the seat cushions and inserts, offering your child elevated seating comfort.

Independence, safety and comfort for your child

Thanks to the tray being compatible with the highchair's 5-point harness and safety strap, your child is well secured in the Arketa. The tray offers plenty of room for plates, cups and toys. Be it in the living room, kitchen or bathroom, thanks to the tray on your Arketa, your child can sit at eye level with anywhere. The tray is compatible with other Arketa accessories, such as the seat cushions and inserts, offering your child elevated seating comfort.