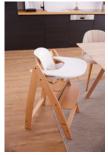

## ONE-CLICK FIXATION ON HIGHCHAIR AND EASY CLEANING

The tray can be easily clicked onto your Arketa highchair. Also, the smooth surface is very easy to clean with a cloth and conventional cleaning agents.

## MORE INDEPENDENCY FOR YOUR TODDLER

The tray is clicked onto the Arketa front bar and allows children from 6 to 36 months more personal space on their own table.

## SAFE SEATING POSITION WITH TRAY AND HARNESS

Thanks to the tray being compatible with the Arketa's 5-point harness and safety strap, your child is well secured and can't kick against the table when used free-standing in a room.