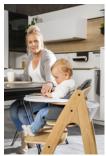

## MORE INDEPENDENCY FOR YOUR TODDLER

The tray is clicked onto the Arketa front bar and allows children from 6 to 36 months more personal space on their own table.

## SAFE SEATING POSITION WITH TRAY AND HARNESS

Thanks to the tray being compatible with the Arketa's 5-point harness and safety strap, your child is well secured and can't kick against the table when used free-standing in a room.

# ALLOWS YOU TO USE ARKETA AWAY FROM THE TABLE

Be it in the living room, kitchen or bathroom, thanks to the tray on your Arketa, your child can sit at eye level with anywhere.