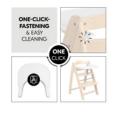

## ONE-CLICK FIXATION ON HIGHCHAIR AND EASY CLEANING

The tray can be easily clicked onto your Arketa highchair. Also, the smooth surface is very easy to clean with a cloth and conventional cleaning agents.

### ARKETA CLICK TRAY CLICK-ON TRAY FOR THE ARKETA HIGHCHAIR

Arketa Click Tray - Practical and sustainable tray for the Arketa

Sustainable highchair tray from 6 months onward

The highchair tray is made from Global Recycled Standard (GRS) certified material, which stands for clear social, ecological and chemical production regulations. It can be easily clicked onto your Arketa highchair, allowing your child to eat and play on their own table from 6 to 36 months, and is very easy to clean.