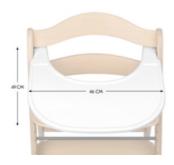

### ARKETA CLICK TRAY

CLICK-ON TRAY FOR THE ARKETA HIGHCHAIR

Product net weight 0,66 kg 1.46 lb / US

**Dimensions** 

**Built up** 19.3 x 18.1 x 1.6 in

**Age information** 6 - 36 months

Easy to clean Yes

Max. load 33 lbs