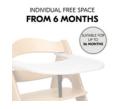

### INDIVIDUAL FREE SPACE FROM 6 MONTHS

## MORE INDEPENDENCY FOR YOUR TODDLER

The tray is clicked onto the Arketa front bar and allows children from 6 to 36 months more personal space on their own table.

### ARKETA CLICK TRAY CLICK-ON TRAY FOR THE ARKETA HIGHCHAIR

Arketa Click Tray - Practical and sustainable tray for the Arketa

Sustainable highchair tray from 6 months onward

The highchair tray is made from Global Recycled Standard (GRS) certified material, which stands for clear social, ecological and chemical production regulations. It can be easily clicked onto your Arketa highchair, allowing your child to eat and play on their own table from 6 to 36 months, and is very easy to clean.