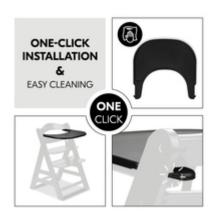

## ONE-CLICK FIXATION ON HIGHCHAIR AND EASY CLEANING

The tray can be easily clicked onto your Alpha+ highchair. Also, the smooth surface is very easy to clean with a cloth and conventional cleaning agents.