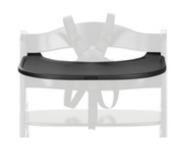

## SAFE SEATING POSITION WITH TRAY AND HARNESS

Thanks to the tray being compatible with the Alpha's 5-point harness and safety strap, your child is well secured and can't kick against the table when used free-standing in a room.