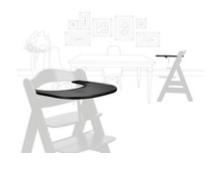

# ALLOWS YOU TO USE ALPHA+ AWAY FROM THE TABLE

Be it in the living room, kitchen or bathroom, thanks to the tray on your Alpha+, your child can sit at eye level with anywhere.

### FREE-STANDING USE WHEREVER YOU NEED IT