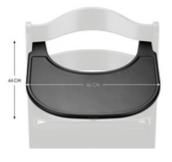

# MORE INDEPENDENCY FOR YOUR TODDLER

The tray is clicked onto the Alpha+ front bar and allows children from 6 to 36 months more personal space on their own table.

## SAFE SEATING POSITION WITH TRAY AND HARNESS

Thanks to the tray being compatible with the Alpha's 5-point harness and safety strap, your child is well secured and can't kick against the table when used free-standing in a room.

## SPACIOUS TRAY FOR YOUR CHILD TO EAT AND PLAY

The tray offers plenty of room for plates, cups and toys. This way, your child can eat comfortably and play extensively while you do small errands.