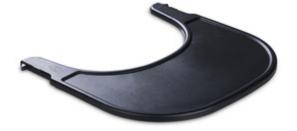

## SPACIOUS TRAY FOR YOUR CHILD TO EAT AND PLAY

The tray offers plenty of room for plates, cups and toys. This way, your child can eat comfortably and play extensively while you do small errands.

## ELEVATED EDGE ACTS AS OVERFLOW PROTECTION

The raised edge prevents toys from falling down or spilled drinks from overflowing.