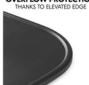

#### OVERFLOW PROTECTION

THANKS TO ELEVATED EDGE

## ELEVATED EDGE ACTS AS OVERFLOW PROTECTION

The raised edge prevents toys from falling down or spilled drinks from overflowing.

Durable, easy-care highchair accessory

Thanks to the robust material, the tray can be used for a long time. The raised edge prevents toys from falling down or spilled drinks from overflowing. The smooth surface can be easily wiped clean with a cloth and conventional cleaning products.