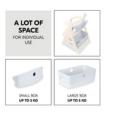

SET CONSISTING OF SMALL BOX WITH LID AND LARGE BOX

/ ADDITIONAL STORAGE ON THE HIGH CHAIR

/ EASILY ACCESSIBLE AND VERSATILE

# PLENTY OF STORAGE SPACE FOR INDIVIDUAL USE

This practical high chair attachment means your bibs, children's cutlery and toys are at hand - no need to get up. The small box can hold up to 3 kg, the large one up to 5 kg.