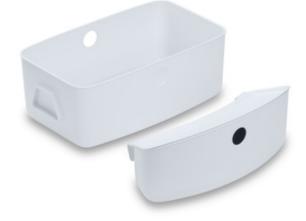

SET CONSISTING OF SMALL BOX WITH LID AND LARGE BOX

/ ADDITIONAL STORAGE ON THE HIGH CHAIR

/ EASILY ACCESSIBLE AND VERSATILE

# EVERYTHING AT HAND ON THE HIGH CHAIR

A practical set consisting of a small box with lid and a large box that provide additional storage space for baby's things on the high chair (Alpha+ or Beta+) and keep your table tidy.

# PLENTY OF STORAGE SPACE FOR INDIVIDUAL USE

This practical high chair attachment means your bibs, children's cutlery and toys are at hand - no need to get up. The small box can hold up to 3 kg, the large one up to 5 kg.

# EASILY DETACHABLE AND PORTABLE SMALL BOX

The simple hanging system and round opening makes it easy to remove the small box from the chair and take it with you wherever you go. The lid ensures that nothing falls out.

# HASSLE-FREE CLEANING THANKS TO THE SMOOTH SURFACE

The smooth surface of the two storage boxes is easy to clean and care for.