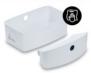

SET CONSISTING OF SMALL BOX WITH LID AND LARGE BOX

/ ADDITIONAL STORAGE ON THE HIGH CHAIR

/ EASILY ACCESSIBLE AND VERSATILE

# PLENTY OF STORAGE SPACE FOR INDIVIDUAL USE

This practical high chair attachment means your bibs, children's cutlery and toys are at hand - no need to get up. The small box can hold up to 3 kg, the large one up to 5 kg.

#### Extra storage space on your highchair

This practical set, consisting of a small box with lid and a large box, adds extra storage space for bibs, soothers, wet wipes and toys directly on your Alpha+ or Beta+ highchair, keeping your table tidy and everything ready to hand. The small box holds up to 3 kg and the large box up to 5 kg. Both organizers are easy to access – the small box can also be used by your child, while the large box can be pushed forwards and backwards in the highchair frame.