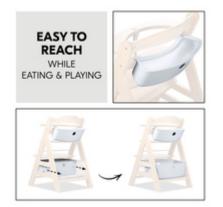

## EASILY ACCESSIBLE WHILE EATING AND PLAYING

Both organizers are easily accessible at all times. The big box can be pushed backwards and forwards in the high chair to make stowing toys easier.

#### Extra storage space on your highchair

This practical set, consisting of a small box with lid and a large box, adds extra storage space for bibs, soothers, wet wipes and toys directly on your Alpha+ or Beta+ highchair, keeping your table tidy and everything ready to hand. The small box holds up to 3 kg and the large box up to 5 kg. Both organizers are easy to access – the small box can also be used by your child, while the large box can be pushed forwards and backwards in the highchair frame.