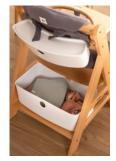

# EVERYTHING AT HAND ON THE HIGH CHAIR

A practical set consisting of a small box with lid and a large box that provide additional storage space for baby's things on the high chair (Alpha+ or Beta+) and keep your table tidy.

#### Extra storage space on your highchair

This practical set, consisting of a small box with lid and a large box, adds extra storage space for bibs, soothers, wet wipes and toys directly on your Alpha+ or Beta+ highchair, keeping your table tidy and everything ready to hand. The small box holds up to 3 kg and the large box up to 5 kg. Both organizers are easy to access – the small box can also be used by your child, while the large box can be pushed forwards and backwards in the highchair frame.