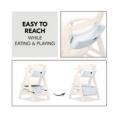

## EASILY ACCESSIBLE WHILE EATING AND PLAYING

Both organizers are easily accessible at all times. The big box can be pushed backwards and forwards in the high chair to make stowing toys easier.