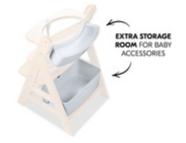

## EVERYTHING AT HAND

DIRECTLY ON YOUR HIGHCHAIR

# EVERYTHING AT HAND ON THE HIGH CHAIR

A practical set consisting of a small box with lid and a large box that provide additional storage space for baby's things on the high chair (Alpha+ or Beta+) and keep your table tidy.

#### Extra storage space on your highchair

This practical set, consisting of a small box with lid and a large box, adds extra storage space for bibs, soothers, wet wipes and toys directly on your Alpha+ or Beta+ highchair, keeping your table tidy and everything ready to hand. The small box holds up to 3 kg and the large box up to 5 kg. Both organizers are easy to access – the small box can also be used by your child, while the large box can be pushed forwards and backwards in the highchair frame.