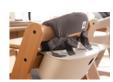

## EVERYTHING AT HAND ON THE HIGHCHAIR

This practical box with lid adds additional storage space for baby's things, which can be quickly reached on your hauck wooden highchair Alpha+ or Arketa+.

## PLENTY OF STORAGE SPACE FOR INDIVIDUAL USE

Thanks to the box's practical height, your childs bibs, cutlery or toys are within easy reach. You don't have to get again and it holds up to 6.6 lbs.