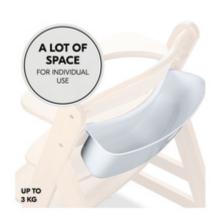

## PLENTY OF STORAGE SPACE FOR INDIVIDUAL USE

Thanks to the box's practical height, your childs bibs, cutlery or toys are within easy reach. You don't have to get again and it holds up to 6.6 lbs.

#### Extra storage space on your haukc highchair

This practical box with lid adds additional storage space on your hauck wooden highchair Alpha+ or Arketa+, allowing you to quickly reach bibs, your kids cutlery or toys. The organizing box holds up to 6.6 lbs and, thanks to the practical height, even your child can easily reach it from the highchair.