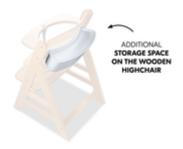

#### ADDITIONAL STORAGE SPACE ON THE HIGHCHAIR

1

EASILY ATTACHES TO THE ALPHA+, BETA+ AND ARKETA

1

**EASILY ACCESSIBLE AND VERSATILE** 

## EVERYTHING AT HAND ON THE HIGHCHAIR

This practical box with lid adds additional storage space for baby's things, which can be quickly reached on your hauck wooden highchair Alpha+ or Arketa+.

#### Extra storage space on your haukc highchair

This practical box with lid adds additional storage space on your hauck wooden highchair Alpha+ or Arketa+, allowing you to quickly reach bibs, your kids cutlery or toys. The organizing box holds up to 6.6 lbs and, thanks to the practical height, even your child can easily reach it from the highchair.