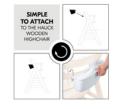

# EASY TO ATTACH TO HAUCK WOODEN HIGHCHAIRS

The storage box is easy to hang on the lower backrest of your adjustable hauck wooden highchair without tools.

#### Easy to install

The box easily clicks on the lower backrest bracket of the hauck grow-along chair – no tools needed. Thanks to the practical opening in the front section you can take the storage box with you anywhere - for example from the kitchen to the dining room.