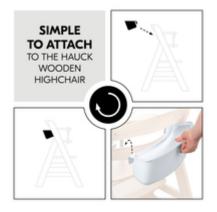

# EASY TO ATTACH TO HAUCK WOODEN HIGHCHAIRS

The storage box is easy to hang on the lower backrest of your adjustable hauck wooden highchair without tools.

#### Easy to install

The box easily clicks on the lower backrest bracket of the hauck grow-along chair – no tools needed. Thanks to the practical opening in the front section you can take the storage box with you anywhere - for example from the kitchen to the dining room.