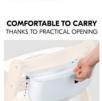

#### COMFORTABLE TO CARRY THANKS TO PRACTICAL OPENING

## EASY TO CARRY THANKS TO THE PRACTICAL OPENING

The practical opening in the front section makes the storage box easy to carry – take it with you into the living room or children's room to continue your handicraft lesson there.

#### Easy to install

The box easily clicks on the lower backrest bracket of the hauck grow-along chair – no tools needed. Thanks to the practical opening in the front section you can take the storage box with you anywhere - for example from the kitchen to the dining room.