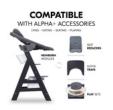

# COMPATIBLE WITH HIGHCHAIR ACCESSORIES

Thanks to the practical shape of the organizer you can use it with the newborn attachment, seat reducer, seat pad and tray for the wooden highchairs, so you always have storage space.

#### Compatible with other accessories

The shape of the box is perfectly matched to the hauck wooden highchairs. This way, you can also use it together with other accessories such as the newborn bouncers, seat reducers, seat pads, food tray or play tray.