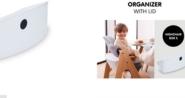

## EVERYTHING AT HAND ON THE HIGHCHAIR

This practical box with lid adds additional storage space for baby's things, which can be quickly reached on your hauck wooden highchair Alpha+ or Arketa+.

#### Extra storage space on your haukc highchair

This practical box with lid adds additional storage space on your hauck wooden highchair Alpha+ or Arketa+, allowing you to quickly reach bibs, your kids cutlery or toys. The organizing box holds up to 6.6 lbs and, thanks to the practical height, even your child can easily reach it from the highchair.