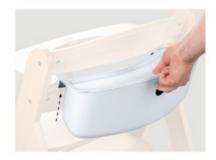

#### COMFORTABLE TO CARRY THANKS TO PRACTICAL OPENING

## EASY TO CARRY THANKS TO THE PRACTICAL OPENING

The practical opening in the front section makes the storage box easy to carry – take it with you into the living room or children's room to continue your handicraft lesson there.