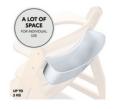

## PLENTY OF STORAGE SPACE FOR INDIVIDUAL USE

Thanks to the box's practical height, your childs bibs, cutlery or toys are within easy reach. You don't have to get again and it holds up to 6.6 lbs.

#### Extra storage space on your haukc highchair

This practical box with lid adds additional storage space on your hauck wooden highchair Alpha+ or Arketa+, allowing you to quickly reach bibs, your kids cutlery or toys. The organizing box holds up to 6.6 lbs and, thanks to the practical height, even your child can easily reach it from the highchair.