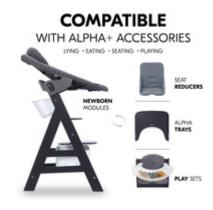

# COMPATIBLE WITH HIGHCHAIR ACCESSORIES

Thanks to the practical shape of the organizer you can use it with the newborn attachment, seat reducer, seat pad and tray for the wooden highchairs, so you always have storage space.

#### Compatible with other accessories

The shape of the box is perfectly matched to the hauck wooden highchairs. This way, you can also use it together with other accessories such as the newborn bouncers, seat reducers, seat pads, food tray or play tray.