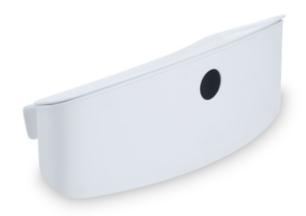

### HIGHCHAIR BOX S

### STORAGE BOX WITH LID FOR HAUCK WOODEN HIGHCHAIRS

#### Highchair Box S - Storage box with lid for hauck wooden highchairs