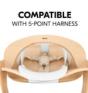

# COMPATIBLE WITH THE 5-POINT HARNESS

hauck wooden highchairs are all equipped with a 5-point harness, which is also used with the Highchair Baby Seat. It keeps your baby well secured at any age.

### Compatible with the 5-point harness

The hauck wooden highchairs are all equipped with a 5-point harness which is also used with the Highchair Baby Seat. It keeps baby well secured at any age.