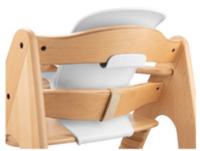

# ERGONOMIC BACKREST FOR STABLE SUPPORT

# ERGONOMIC BACKREST FOR STABLE SUPPORT

Stable support for your baby is important while they are still learning to sit. The high, ergonomic backrest of the Highchair Baby Seat supports your baby, as does the adjustable safety bar.

### HELPS BABY SIT PROPERLY

Your baby is unique, and so is their body. Just like the hauck Highchair Baby Seat with its innovative width adjustment that grows with your child. You can adjust the safety bar precisely to your baby.

# GROW-ALONG WIDTH ADJUSTMENT