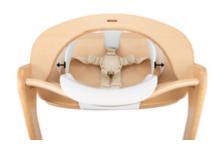

### HELPS BABY SIT PROPERLY

Your baby is unique, and so is their body. Just like the hauck Highchair Baby Seat with its innovative width adjustment that grows with your child. You can adjust the safety bar precisely to your baby.

#### Helps baby sit properly

Your baby is unique, and so is their body. Just like the hauck Highchair Baby Seat with its innovative width adjustment that grows with the child. You adjust the safety bar precisely to your baby.

# COMPATIBLE WITH THE 5-POINT HARNESS

hauck wooden highchairs are all equipped with a 5-point harness, which is also used with the Highchair Baby Seat. It keeps your baby well secured at any age.

### Compatible with the 5-point harness

The hauck wooden highchairs are all equipped with a 5-point harness which is also used with the Highchair Baby Seat. It keeps baby well secured at any age.