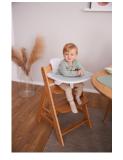

# COMPATIBLE WITH THE 5-POINT HARNESS

hauck wooden highchairs are all equipped with a 5-point harness, which is also used with the Highchair Baby Seat. It keeps your baby well secured at any age.

### Compatible with the 5-point harness

The hauck wooden highchairs are all equipped with a 5-point harness which is also used with the Highchair Baby Seat. It keeps baby well secured at any age.