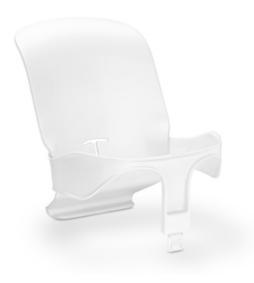

### **ERGONOMIC BACKREST FOR STABLE SUPPORT**

1

PERFECTLY ADAPTS TO YOUR BABY

1

EASY TO INSTALL, NO TOOLS NEEDED

# ERGONOMIC BACKREST FOR STABLE SUPPORT

# ERGONOMIC BACKREST FOR STABLE SUPPORT

Stable support for your baby is important while they are still learning to sit. The high, ergonomic backrest of the Highchair Baby Seat supports your baby, as does the adjustable safety bar.