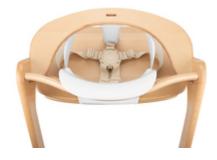

# COMPATIBLE WITH THE 5-POINT HARNESS

hauck wooden highchairs are all equipped with a 5-point harness, which is also used with the Highchair Baby Seat. It keeps your baby well secured at any age.

### Compatible with the 5-point harness

The hauck wooden highchairs are all equipped with a 5-point harness which is also used with the Highchair Baby Seat. It keeps baby well secured at any age.