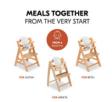

### IN THE HIGHCHAIR FROM 6 MONTHS

Shared meals right from the start: With the Highchair Baby Seat, it's possible as soon as baby can sit on their own. It's the perfect addition to your hauck Alpha+, Beta+ or Arketa wooden highchair.

#### In the highchair from 6 months

Shared meals from the very beginning: With the Highchair Baby Seat, this starts as soon as baby can sit on their own. The perfect addition to your hauck Alpha+, Beta+ or Arketa wooden highchair.