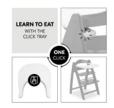

## LEARNING TO EAT WITH THE ONE-CLICK FOOD TRAY

With the Arketa Click Tray, your child has plenty of space to explore. The food tray can be simply clicked onto the wooden front panel and quickly wiped clean.