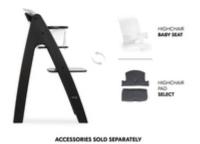

#### STABLE & COMFY WITH SEAT REDUCER & CUSHION

# STABLE & COMFORTABLE WITH SEAT REDUCERS & CUSHIONS

With the Highchair Baby Seat, your toddler's seat will be even more stable. Later you can replace it with a soft fabric seat cushion. So your child will always be comfortable!