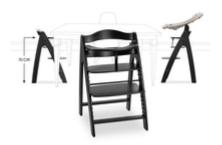

## EVERYTHING AT THE RIGHT HEIGHT -**EVERY TIME**

With 13 levels for the seat and footplate, you can adjust the Arketa to suit your growing child. From toddlers to adults (up to 130 kg), everyone can sit comfortably.

#### HARD TO TIP OVER

The Arketa is designed to be tip-safe. Even if your child pushes away from the table, the chair slides gently backwards with the floor gliders and remains stable.

**Built up** 20.9 x 18.9 x 31.1 in