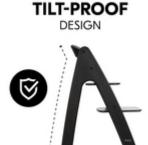

#### HARD TO TIP OVER

The Arketa is designed to be tip-safe. Even if your child pushes away from the table, the chair slides gently backwards with the floor gliders and remains stable.