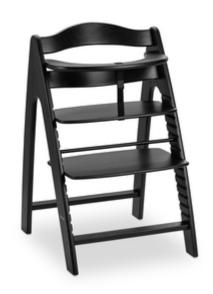

#### STURDY WOODEN HIGHCHAIR FOR CHILDREN

### A STURDY HIGHCHAIR FOR **CHILDREN**

Even the youngest children can now enjoy sharing meals together as a family. The Arketa children's chair has a front bar at a height of 70 cm and fits under almost any table.