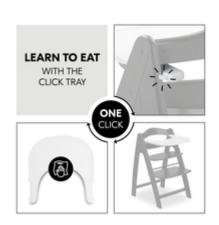

## LEARNING TO EAT WITH THE ONE-CLICK FOOD TRAY

With the Arketa Click Tray, your child has plenty of space to explore. The food tray can be simply clicked onto the wooden front panel and quickly wiped clean.