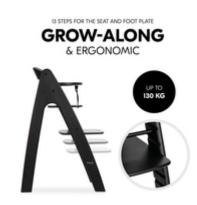

## EVERYTHING AT THE RIGHT HEIGHT -**EVERY TIME**

With 13 levels for the seat and footplate, you can adjust the Arketa to suit your growing child. From toddlers to adults (up to 130 kg), everyone can sit comfortably.