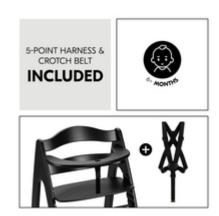

### WITH ALL THE BELLS AND WHISTLES

All your child needs to sit safely is included. Crotch belt, 5-point belt and front belt keeps your child safe, so you can enjoy relaxed meals. Suitable from the age of 6 months.