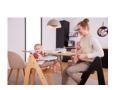

### A STURDY HIGHCHAIR FOR **CHILDREN**

Even the youngest children can now enjoy sharing meals together as a family. The Arketa children's chair has a front bar at a height of 70 cm and fits under almost any table.

## EVERYTHING AT THE RIGHT HEIGHT -**EVERY TIME**

With 13 levels for the seat and footplate, you can adjust the Arketa to suit your growing child. From toddlers to adults (up to 130 kg), everyone can sit comfortably.

#### HARD TO TIP OVER

The Arketa is designed to be tip-safe. Even if your child pushes away from the table, the chair slides gently backwards with the floor gliders and remains stable.