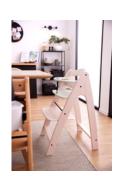

## EVERYTHING AT THE RIGHT HEIGHT -**EVERY TIME**

With 13 levels for the seat and footplate, you can adjust the Arketa to suit your growing child. From toddlers to adults (up to 130 kg), everyone can sit comfortably.