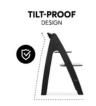

#### HARD TO TIP OVER

The Arketa is designed to be tip-safe. Even if your child pushes away from the table, the chair slides gently backwards with the floor gliders and remains stable.