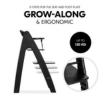

## EVERYTHING AT THE RIGHT HEIGHT -**EVERY TIME**

With 13 levels for the seat and footplate, you can adjust the Arketa to suit your growing child. From toddlers to adults (up to 130 kg), everyone can sit comfortably.