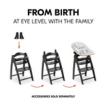

#### WITH THE FAMILY FROM BIRTH

Combined with the ergonomic Highchair Bouncer Eco and the adapters, your baby will be a part of family life in the Arketa. You can use the attachment as a bouncer without a highchair.