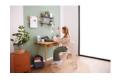

### A STURDY HIGHCHAIR FOR **CHILDREN**

Even the youngest children can now enjoy sharing meals together as a family. The Arketa children's chair has a front bar at a height of 70 cm and fits under almost any table.

## EVERYTHING AT THE RIGHT HEIGHT -**EVERY TIME**

With 13 levels for the seat and footplate, you can adjust the Arketa to suit your growing child. From toddlers to adults (up to 130 kg), everyone can sit comfortably.