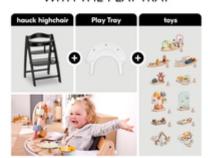

#### PLAYING AND LEARNING WITH THE PLAY TRAY

# PLAYING AND LEARNING FUN WITH THE PLAY TRAY

With the click-in Arketa Play Tray, you can use your Arketa highchair even more flexibly, because your child can really engage with the individually combinable play sets.