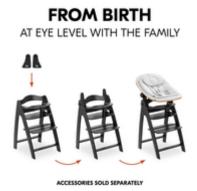

#### WITH THE FAMILY FROM BIRTH

Combined with the ergonomic Highchair Bouncer Eco and the adapters, your baby will be a part of family life in the Arketa. You can use the attachment as a bouncer without a highchair.