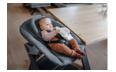

# SOFT AND CUDDLY FEEL-GOOD FABRICS

The cuddly breathable cotton cover is extra gentle against your baby's skin. Easy to remove and washable at 30 degrees, It ensures that your little one will feel comfortable, whatever the season.

#### **Cuddly fabrics**

The soft, breathable cotton cover is extra gentle against your baby's skin, ensuring your little one's comfort, whatever the season.