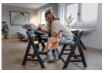

# FROM THE HIGH CHAIR TO THE BOUNCER IN A JIFFY

Does your little one love to move? With the bouncer frame, your baby can bounce by your side. The click system allows the attachment to be easily moved from the highchair to the frame.

#### From highchair to bouncer in seconds

Does your little one love to move? With the bouncer frame, your baby can bounce by your side. Thanks to the click system you can easily switch from the highchair to the frame at all times.