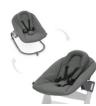

## ADJUSTABLE BACKREST FOR MAXIMUM COMFORT

Babies are curious! With the adjustable backrest, you can sit your baby up straight so that they can see exactly what's going on. You can then lay it flat when it's time for the baby to relax.

# SOFT AND CUDDLY FEEL-GOOD FABRICS

The cuddly breathable cotton cover is extra gentle against your baby's skin. Easy to remove and washable at 30 degrees, It ensures that your little one will feel comfortable, whatever the season.

Babies are curious! With the adjustable backrest, you can sit your baby up straight so that they can see what's happening. When it's time to relax, you can lay it flat again.

For babies, gentle bouncing mimics the womb environment, aiding relaxation. The feet of the bouncer can also be folded up to allow the baby to rock.

#### **Cuddly fabrics**

The soft, breathable cotton cover is extra gentle against your baby's skin, ensuring your little one's comfort, whatever the season.