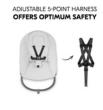

# ALWAYS THE PERFECT SIZE AND ALWAYS SECURE

Does your baby move a lot? Our newborn attachment will keep them safe and secure. The 5-point belt is easy to adjust, meaning it will gradually grow with your child. Perfect even for active babies.

# ADJUSTABLE 5-POINT HARNESS OFFERS OPTIMUM SAFETY

Does your baby move a lot? Our newborn attachment ensures their safety. The 5-point harness is adjustable and grows with your baby. Perfect for even the most active babies.

Your baby's head is very delicate. The padded newborn insert provides comfort and stability and can be removed once your child gets bigger.