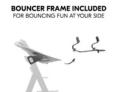

# FROM THE HIGH CHAIR TO THE BOUNCER IN A JIFFY

Does your little one love to move? With the bouncer frame, your baby can bounce by your side. The click system allows the attachment to be easily moved from the highchair to the frame.

### **BOUNCER FRAME INCLUDED**FOR BOUNCING FUN AT YOUR SIDE

### From highchair to bouncer in seconds

Does your little one love to move? With the bouncer frame, your baby can bounce by your side. Thanks to the click system you can easily switch from the highchair to the frame at all times.