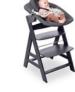

### EXTRA PADDING IN HEAD AREA

Your newborn baby's head is a delicate thing. The padded newborn attachment provides comfort and stability. It can be removed once your child gets bigger.

# WITH EXTRA PADDING