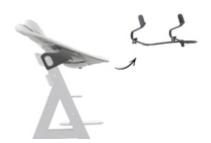

# FROM THE HIGH CHAIR TO THE BOUNCER IN A JIFFY

Does your little one love to move? With the bouncer frame, your baby can bounce by your side. The click system allows the attachment to be easily moved from the highchair to the frame.

### From highchair to bouncer in seconds

Does your little one love to move? With the bouncer frame, your baby can bounce by your side. Thanks to the click system you can easily switch from the highchair to the frame at all times.