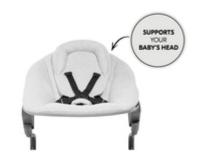

### EXTRA PADDING IN HEAD AREA

Your newborn baby's head is a delicate thing. The padded newborn attachment provides comfort and stability. It can be removed once your child gets bigger.

# WITH EXTRA PADDING

Does your baby move a lot? Our newborn attachment ensures their safety. The 5-point harness is adjustable and grows with your baby. Perfect for even the most active babies.

Your baby's head is very delicate. The padded newborn insert provides comfort and stability and can be removed once your child gets bigger.