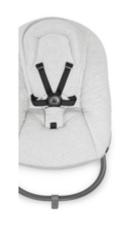

# ADJUSTABLE 5-POINT HARNESS OFFERS OPTIMUM SAFETY

### EXTRA PADDING IN HEAD AREA

Your newborn baby's head is a delicate thing. The padded newborn attachment provides comfort and stability. It can be removed once your child gets bigger.