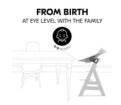

# FROM BIRTH AT EYE LEVEL WITH THE FAMILY

# ON THE SAME LEVEL AS YOUR BABY FROM DAY ONE

Whether you're having a leisurely dinner or a quick cappuccino, the Alpha Bouncer Premium allows your baby to join you at the table. The perfect companion for the Alpha+ and Beta+ highchairs.

### On the same level from day one

Whether you're having a leisurely dinner or a cappuccino, the Alpha Bouncer Premium allows your newborn to join you at the table. The perfect companion for the Alpha+ and Beta+ highchairs.