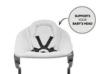

# ADJUSTABLE BACKREST FOR MAXIMUM COMFORT

Babies are curious! With the adjustable backrest, you can sit your baby up straight so that they can see exactly what's going on. You can then lay it flat when it's time for the baby to relax.

Babies are curious! With the adjustable backrest, you can sit your baby up straight so that they can see what's happening. When it's time to relax, you can lay it flat again.

For babies, gentle bouncing mimics the womb environment, aiding relaxation. The feet of the bouncer can also be folded up to allow the baby to rock.