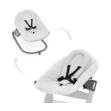

# ALWAYS THE PERFECT SIZE AND ALWAYS SECURE

Does your baby move a lot? Our newborn attachment will keep them safe and secure. The 5-point belt is easy to adjust, meaning it will gradually grow with your child. Perfect even for active babies.

Does your baby move a lot? Our newborn attachment ensures their safety. The 5-point harness is adjustable and grows with your baby. Perfect for even the most active babies.

Your baby's head is very delicate. The padded newborn insert provides comfort and stability and can be removed once your child gets bigger.