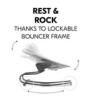

# REST & ROCK THANKS TO LOCKABLE BOUNCER FRAME

### GENTLY BOUNCE OR ROCK

For babies, gentle bouncing imitates the movements in the womb and thus helps them to relax. For added fun, you can fold up the feet of the bouncer to allow the baby to rock back and forth.

Babies are curious! With the adjustable backrest, you can sit your baby up straight so that they can see what's happening. When it's time to relax, you can lay it flat again.

For babies, gentle bouncing mimics the womb environment, aiding relaxation. The feet of the bouncer can also be folded up to allow the baby to rock.