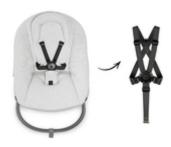

# ALWAYS THE PERFECT SIZE AND ALWAYS SECURE

Does your baby move a lot? Our newborn attachment will keep them safe and secure. The 5-point belt is easy to adjust, meaning it will gradually grow with your child. Perfect even for active babies.

# ADJUSTABLE 5-POINT HARNESS OFFERS OPTIMUM SAFETY

Does your baby move a lot? Our newborn attachment ensures their safety. The 5-point harness is adjustable and grows with your baby. Perfect for even the most active babies.

Your baby's head is very delicate. The padded newborn insert provides comfort and stability and can be removed once your child gets bigger.