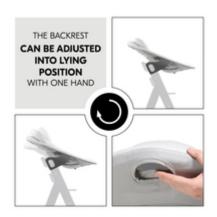

# ADJUSTABLE BACKREST FOR MAXIMUM COMFORT

Babies are curious! With the adjustable backrest, you can sit your baby up straight so that they can see exactly what's going on. You can then lay it flat when it's time for the baby to relax.

Babies are curious! With the adjustable backrest, you can sit your baby up straight so that they can see what's happening. When it's time to relax, you can lay it flat again.

For babies, gentle bouncing mimics the womb environment, aiding relaxation. The feet of the bouncer can also be folded up to allow the baby to rock.