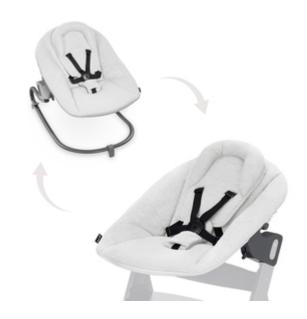

# FROM THE HIGH CHAIR TO THE BOUNCER IN A JIFFY

Does your little one love to move? With the bouncer frame, your baby can bounce by your side. The click system allows the attachment to be easily moved from the highchair to the frame.

### From highchair to bouncer in seconds

Does your little one love to move? With the bouncer frame, your baby can bounce by your side. Thanks to the click system you can easily switch from the highchair to the frame at all times.