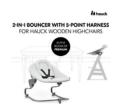

# NEWBORN MODULE FOR ALPHA+ AND BETA+ HIGHCHAIR

1

**BOUNCING IN SAFETY** 

1

FROM THE HIGH CHAIR TO THE BOUNCER IN A JIFFY

2-IN-1: BOUNCER AND ATTACHMENT FOR HAUCK HIGHCHAIR

# ADJUSTABLE 5-POINT HARNESS OFFERS OPTIMUM SAFETY