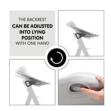

# ADJUSTABLE BACKREST FOR MAXIMUM COMFORT

Babies are curious! With the adjustable backrest, you can sit your baby up straight so that they can see exactly what's going on. You can then lay it flat when it's time for the baby to relax.

Babies are curious! With the adjustable backrest, you can sit your baby up straight so that they can see what's happening. When it's time to relax, you can lay it flat again.

For babies, gentle bouncing mimics the womb environment, aiding relaxation. The feet of the bouncer can also be folded up to allow the baby to rock.