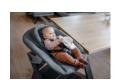

# ADJUSTABLE BACKREST FOR MAXIMUM COMFORT

Babies are curious! With the adjustable backrest, you can sit your baby up straight so that they can see exactly what's going on. You can then lay it flat when it's time for the baby to relax.

Babies are curious! With the adjustable backrest, you can sit your baby up straight so that they can see what's happening. When it's time to relax, you can lay it flat again.

For babies, gentle bouncing mimics the womb environment, aiding relaxation. The feet of the bouncer can also be folded up to allow the baby to rock.