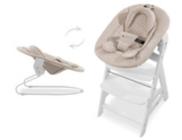

## HIGHCHAIR MODULE FOR NEW-BORN BABYS

The bouncer easily slides on the highchair and is ready for use within seconds, making your little one feel safe at the heart of the family.

### ALPHA+ HIGHCHAIR MODULE FOR NEWBORNS

### 2-IN-1 BABY BOUNCER AND NEWBORN MODULE FOR HAUCK WOODEN HIGHCHAIRS

The 2-in-1 Alpha Bouncer comes with two functions: it can be used either as bouncer on the included frame or as highchair module for newborns on the Alpha+ wooden highchair, allowing your baby to be at eye level and at the heart of the family from day one.

The bouncer easily slides onto the side bars of the tilt-proof highchair and can be used right away. As a result, your baby will be right next to you and at eye level, strengthening your bond and making feeding easier. The 3-point harness helps keep your little one safe.