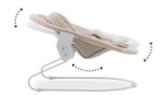

# ONE CLICK FROM HIGHCHAIR TO BOUNCER

The bouncer safely clicks onto the included frame and is ready to use in the blink of an eye. By bouncing along your baby's natural movements, the Alpha Bouncer has a calming and relaxing effect. CALMING & RELAXING FOR YOUR BABY

#### CALMING & RELAXING FOR YOUR BABY

CALMING & RELAXING FOR YOUR BABY

Changing from highchair to bouncer mode is very simple: the bouncer can be removed from the wooden highchair with one action and easily slides onto the included frame. By bouncing along your baby's natural movements, the Alpha Bouncer has a calming and relaxing effect.