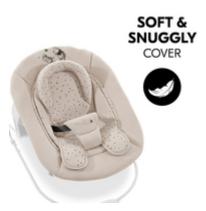

## SNUGGLY COVER

The soft cover of the Alpha Bouncer and its cushion make your baby feel comfy at all times. Also, the cover can be easily removed and washed.

Thanks to the soft seat reducer, the lateral padding and the removable cushion, the Alpha Bouncer offers a safe and ergonomic lying surface – both as bouncer and as highchair module. The soft fabrics make your baby feel comfy at all times. The cover can be easily removed and washed.