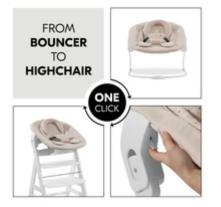

# ONE CLICK FROM BOUNCER TO HIGHCHAIR

The bouncer can be removed from its frame and slid onto the side bars of the Alpha+ highchair with a simple click. By doing so, you can use the grow-along chair from day one.

# ONE CLICK FROM HIGHCHAIR TO BOUNCER

The bouncer safely clicks onto the included frame and is ready to use in the blink of an eye. By bouncing along your baby's natural movements, the Alpha Bouncer has a calming and relaxing effect. CALMING & RELAXING FOR YOUR BABY

Changing from highchair to bouncer mode is very simple: the bouncer can be removed from the wooden highchair with one action and easily slides onto the included frame. By bouncing along your baby's natural movements, the Alpha Bouncer has a calming and relaxing effect.