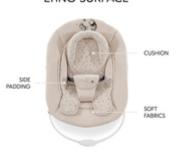

# SOFT CUSHION AND PADDING FOR NEWBORNS

Thanks to the soft fabrics, the side padding and the removable cushion, the Alpha Bouncer offers a safe and ergonomic lying surface – both as bouncer and as highchair module.

#### SAFE & ERGONOMIC LYING SURFACE

Thanks to the soft seat reducer, the lateral padding and the removable cushion, the Alpha Bouncer offers a safe and ergonomic lying surface – both as bouncer and as highchair module. The soft fabrics make your baby feel comfy at all times. The cover can be easily removed and washed.