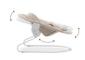

## HIGHCHAIR MODULE FOR NEW-BORN BABYS

The bouncer easily slides on the highchair and is ready for use within seconds, making your little one feel safe at the heart of the family.

### ALPHA+ HIGHCHAIR MODULE FOR NEWBORNS

The bouncer easily slides onto the side bars of the tilt-proof highchair and can be used right away. As a result, your baby will be right next to you and at eye level, strengthening your bond and making feeding easier. The 3-point harness helps keep your little one safe.