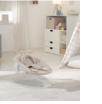

## HIGHCHAIR MODULE FOR NEW-BORN BABYS

The bouncer easily slides on the highchair and is ready for use within seconds, making your little one feel safe at the heart of the family.

### ALPHA+ HIGHCHAIR MODULE FOR NEWBORNS

The bouncer easily slides onto the side bars of the tilt-proof highchair and can be used right away. As a result, your baby will be right next to you and at eye level, strengthening your bond and making feeding easier. The 3-point harness helps keep your little one safe.