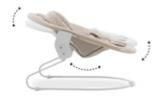

# ONE CLICK FROM BOUNCER TO HIGHCHAIR

The bouncer can be removed from its frame and slid onto the side bars of the Alpha+ highchair with a simple click. By doing so, you can use the grow-along chair from day one.

# ONE CLICK FROM HIGHCHAIR TO BOUNCER

The bouncer safely clicks onto the included frame and is ready to use in the blink of an eye. By bouncing along your baby's natural movements, the Alpha Bouncer has a calming and relaxing effect. CALMING & RELAXING FOR YOUR BABY

Changing from highchair to bouncer mode is very simple: the bouncer can be removed from the wooden highchair with one action and easily slides onto the included frame. By bouncing along your baby's natural movements, the Alpha Bouncer has a calming and relaxing effect.