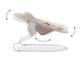

# ONE CLICK FROM BOUNCER TO HIGHCHAIR

The bouncer can be removed from its frame and slid onto the side bars of the Alpha+ highchair with a simple click. By doing so, you can use the grow-along chair from day one.

# ONE CLICK FROM HIGHCHAIR TO BOUNCER

The bouncer safely clicks onto the included frame and is ready to use in the blink of an eye. By bouncing along your baby's natural movements, the Alpha Bouncer has a calming and relaxing effect. CALMING & RELAXING FOR YOUR BABY

Changing from highchair to bouncer mode is very simple: the bouncer can be removed from the wooden highchair with one action and easily slides onto the included frame. By bouncing along your baby's natural movements, the Alpha Bouncer has a calming and relaxing effect.