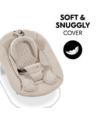

# SOFT CUSHION AND PADDING FOR NEWBORNS

Thanks to the soft fabrics, the side padding and the removable cushion, the Alpha Bouncer offers a safe and ergonomic lying surface – both as bouncer and as highchair module.

#### SAFE & ERGONOMIC LYING SURFACE

Thanks to the soft seat reducer, the lateral padding and the removable cushion, the Alpha Bouncer offers a safe and ergonomic lying surface – both as bouncer and as highchair module. The soft fabrics make your baby feel comfy at all times. The cover can be easily removed and washed.