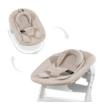

# SOFT CUSHION AND PADDING FOR NEWBORNS

Thanks to the soft fabrics, the side padding and the removable cushion, the Alpha Bouncer offers a safe and ergonomic lying surface – both as bouncer and as highchair module.

#### SAFE & ERGONOMIC LYING SURFACE

Thanks to the soft seat reducer, the lateral padding and the removable cushion, the Alpha Bouncer offers a safe and ergonomic lying surface – both as bouncer and as highchair module. The soft fabrics make your baby feel comfy at all times. The cover can be easily removed and washed.