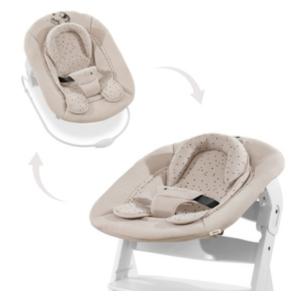

## 2-IN-1 BOUNCER AND HIGHCHAIR MODULE

The Alpha Bouncer 2-in-1 can be used either as bouncer on the included frame or as newborn module for the Alpha+ wooden highchair, allowing your baby to be at eye level with you right from birth.

# ONE CLICK FROM BOUNCER TO HIGHCHAIR

The bouncer can be removed from its frame and slid onto the side bars of the Alpha+ highchair with a simple click. By doing so, you can use the grow-along chair from day one.

# ONE CLICK FROM HIGHCHAIR TO BOUNCER

The bouncer safely clicks onto the included frame and is ready to use in the blink of an eye. By bouncing along your baby's natural movements, the Alpha Bouncer has a calming and relaxing effect. CALMING & RELAXING FOR YOUR BABY

Changing from highchair to bouncer mode is very simple: the bouncer can be removed from the wooden highchair with one action and easily slides onto the included frame. By bouncing along your baby's natural movements, the Alpha Bouncer has a calming and relaxing effect.