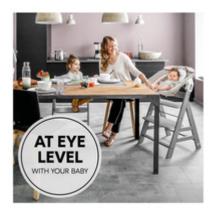

## 2-IN-1 BOUNCER AND HIGHCHAIR MODULE

The Alpha Bouncer 2-in-1 can be used either as bouncer on the included frame or as newborn module for the Alpha+ wooden highchair, allowing your baby to be at eye level with you right from birth.

# COMFORTABLE FOR PARENTS

By having your baby right next to you, it is much easier giving your little one the bottle whilst you sit at the table as a family – no need to constantly stand up and bend down.

The bouncer easily slides onto the side bars of the tilt-proof highchair and can be used right away. As a result, your baby will be right next to you and at eye level, strengthening your bond and making feeding easier. The 3-point harness helps keep your little one safe.