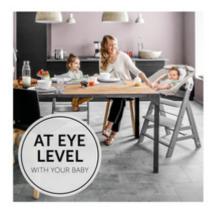

## 2-IN-1 BOUNCER AND HIGHCHAIR MODULE

The Alpha Bouncer 2-in-1 can be used either as bouncer on the included frame or as newborn module for the Alpha+ wooden highchair, allowing your baby to be at eye level with you right from birth.

## HIGHCHAIR MODULE FOR NEW-BORN BABYS

The bouncer easily slides on the highchair and is ready for use within seconds, making your little one feel safe at the heart of the family. ALPHA+ HIGHCHAIR MODULE

# COMFORTABLE FOR PARENTS

By having your baby right next to you, it is much easier giving your little one the bottle whilst you sit at the table as a family – no need to constantly stand up and bend down.

#### 2-IN-1 BABY BOUNCER AND NEWBORN MODULE FOR HAUCK WOODEN HIGHCHAIRS

The 2-in-1 Alpha Bouncer comes with two functions: it can be used either as bouncer on the included frame or as highchair module for newborns on the Alpha+ wooden highchair, allowing your baby to be at eye level and at the heart of the family from day one.

The bouncer easily slides onto the side bars of the tilt-proof highchair and can be used right away. As a result, your baby will be right next to you and at eye level, strengthening your bond and making feeding easier. The 3-point harness helps keep your little one safe.