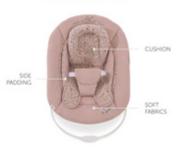

# SOFT CUSHION AND PADDING FOR NEWBORNS

Thanks to the soft fabrics, the side padding and the removable cushion, the Alpha Bouncer offers a safe and ergonomic lying surface – both as bouncer and as highchair module.

Thanks to the soft seat reducer, the lateral padding and the removable cushion, the Alpha Bouncer offers a safe and ergonomic lying surface – both as bouncer and as highchair module. The soft fabrics make your baby feel comfy at all times. The cover can be easily removed and washed.