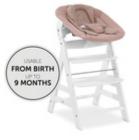

# ALPHA BOUNCER 2 IN 1

2-IN-1 NEWBORN BOUNCER FOR HAUCK WOODEN HIGHCHAIRS

| Product net weight | 2,30 kg 5.07 lb / US |                     |
|--------------------|----------------------|---------------------|
|                    |                      |                     |
| Special features   |                      | Detachable cover    |
| Age information    |                      | 0 - 9 months        |
| Harness            |                      | 3-Point harness     |
| Max. load          |                      | 20 lbs              |
| Dimensions         |                      |                     |
| Puilt up           |                      | 26 x 19.3 x 17.7 in |
| Built up           |                      |                     |
| Lying area         |                      | 28.3 x 7.9 in       |