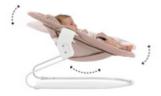

# ONE CLICK FROM HIGHCHAIR TO BOUNCER

The bouncer safely clicks onto the included frame and is ready to use in the blink of an eye. By bouncing along your baby's natural movements, the Alpha Bouncer has a calming and relaxing effect. CALMING & RELAXING FOR YOUR BABY

Changing from highchair to bouncer mode is very simple: the bouncer can be removed from the wooden highchair with one action and easily slides onto the included frame. By bouncing along your baby's natural movements, the Alpha Bouncer has a calming and relaxing effect.