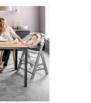

# COMFORTABLE FOR PARENTS

By having your baby right next to you, it is much easier giving your little one the bottle whilst you sit at the table as a family – no need to constantly stand up and bend down.

The bouncer easily slides onto the side bars of the tilt-proof highchair and can be used right away. As a result, your baby will be right next to you and at eye level, strengthening your bond and making feeding easier. The 3-point harness helps keep your little one safe.