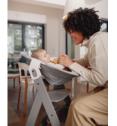

## HIGHCHAIR MODULE FOR NEW-BORN BABYS

The bouncer easily slides on the highchair and is ready for use within seconds, making your little one feel safe at the heart of the family. ALPHA+ HIGHCHAIR MODULE

# COMFORTABLE FOR PARENTS

By having your baby right next to you, it is much easier giving your little one the bottle whilst you sit at the table as a family – no need to constantly stand up and bend down.

The bouncer easily slides onto the side bars of the tilt-proof highchair and can be used right away. As a result, your baby will be right next to you and at eye level, strengthening your bond and making feeding easier. The 3-point harness helps keep your little one safe.