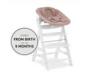

## HIGHCHAIR MODULE FOR NEW-BORN BABYS

The bouncer easily slides on the highchair and is ready for use within seconds, making your little one feel safe at the heart of the family. ALPHA+ HIGHCHAIR MODULE

FOR NEWBORNS

#### 2-IN-1 BABY BOUNCER AND NEWBORN MODULE FOR HAUCK WOODEN HIGHCHAIRS

The 2-in-1 Alpha Bouncer comes with two functions: it can be used either as bouncer on the included frame or as highchair module for newborns on the Alpha+ wooden highchair, allowing your baby to be at eye level and at the heart of the family from day one.