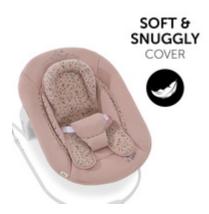

# SOFT CUSHION AND PADDING FOR NEWBORNS

Thanks to the soft fabrics, the side padding and the removable cushion, the Alpha Bouncer offers a safe and ergonomic lying surface – both as bouncer and as highchair module.

## SNUGGLY COVER

The soft cover of the Alpha Bouncer and its cushion make your baby feel comfy at all times. Also, the cover can be easily removed and washed.

Thanks to the soft seat reducer, the lateral padding and the removable cushion, the Alpha Bouncer offers a safe and ergonomic lying surface – both as bouncer and as highchair module. The soft fabrics make your baby feel comfy at all times. The cover can be easily removed and washed.