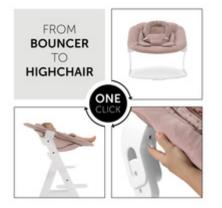

# ONE CLICK FROM BOUNCER TO HIGHCHAIR

The bouncer can be removed from its frame and slid onto the side bars of the Alpha+ highchair with a simple click. By doing so, you can use the grow-along chair from day one.

# ONE CLICK FROM HIGHCHAIR TO BOUNCER

The bouncer safely clicks onto the included frame and is ready to use in the blink of an eye. By bouncing along your baby's natural movements, the Alpha Bouncer has a calming and relaxing effect. CALMING & RELAXING FOR YOUR BABY

Changing from highchair to bouncer mode is very simple: the bouncer can be removed from the wooden highchair with one action and easily slides onto the included frame. By bouncing along your baby's natural movements, the Alpha Bouncer has a calming and relaxing effect.