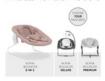

ALPHA BOUNCER 2 IN 1 2-IN-1 NEWBORN BOUNCER FOR HAUCK WOODEN HIGHCHAIRS

MULTIFUNCTIONAL BOUNCER AND HIGHCHAIR MODULE

ERGONOMIC FOR YOUR BABY, PRACTICAL FOR YOU

1

1

EASY CHANGE FROM BOUNCER TO HIGHCHAIR MODE

# DIFFERENT ALPHA BOUNCERS AVAILABLE

The hauck Alpha Bouncer is available in many different designs. Some of them have an adjustable backrest or come with an integrated toy bar.

### **Product Images**

SAFE & ERGONOMIC

ALPHA+ HIGHCHAIR MODULE FOR NEWBORNS

ALPHA BOUNCER