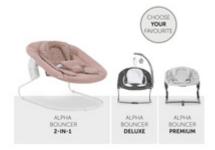

## ALPHA BOUNCER

AVAILABLE IN DIFFERENT VERSIONS

# DIFFERENT ALPHA BOUNCERS AVAILABLE

The hauck Alpha Bouncer is available in many different designs. Some of them have an adjustable backrest or come with an integrated toy bar.