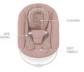

## 2-IN-1 BOUNCER AND HIGHCHAIR MODULE

The Alpha Bouncer 2-in-1 can be used either as bouncer on the included frame or as newborn module for the Alpha+ wooden highchair, allowing your baby to be at eye level with you right from birth.

## HIGHCHAIR MODULE FOR NEW-BORN BABYS

The bouncer easily slides on the highchair and is ready for use within seconds, making your little one feel safe at the heart of the family. ALPHA+ HIGHCHAIR MODULE

# ONE CLICK FROM BOUNCER TO HIGHCHAIR

The bouncer can be removed from its frame and slid onto the side bars of the Alpha+ highchair with a simple click. By doing so, you can use the grow-along chair from day one.

# ONE CLICK FROM HIGHCHAIR TO BOUNCER

The bouncer safely clicks onto the included frame and is ready to use in the blink of an eye. By bouncing along your baby's natural movements, the Alpha Bouncer has a calming and relaxing effect. CALMING & RELAXING FOR YOUR BABY