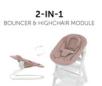

## 2-IN-1 BOUNCER AND HIGHCHAIR MODULE

The Alpha Bouncer 2-in-1 can be used either as bouncer on the included frame or as newborn module for the Alpha+ wooden highchair, allowing your baby to be at eye level with you right from birth.

## HIGHCHAIR MODULE FOR NEW-BORN BABYS

The bouncer easily slides on the highchair and is ready for use within seconds, making your little one feel safe at the heart of the family. ALPHA+ HIGHCHAIR MODULE

# ONE CLICK FROM BOUNCER TO HIGHCHAIR

The bouncer can be removed from its frame and slid onto the side bars of the Alpha+ highchair with a simple click. By doing so, you can use the grow-along chair from day one.

# ONE CLICK FROM HIGHCHAIR TO BOUNCER

The bouncer safely clicks onto the included frame and is ready to use in the blink of an eye. By bouncing along your baby's natural movements, the Alpha Bouncer has a calming and relaxing effect. CALMING & RELAXING FOR YOUR BABY