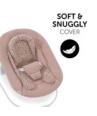

# SOFT CUSHION AND PADDING FOR NEWBORNS

Thanks to the soft fabrics, the side padding and the removable cushion, the Alpha Bouncer offers a safe and ergonomic lying surface – both as bouncer and as highchair module.

## SNUGGLY COVER

The soft cover of the Alpha Bouncer and its cushion make your baby feel comfy at all times. Also, the cover can be easily removed and washed.

Thanks to the soft seat reducer, the lateral padding and the removable cushion, the Alpha Bouncer offers a safe and ergonomic lying surface – both as bouncer and as highchair module. The soft fabrics make your baby feel comfy at all times. The cover can be easily removed and washed.