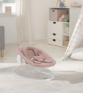

# DIFFERENT ALPHA BOUNCERS AVAILABLE

The hauck Alpha Bouncer is available in many different designs. Some of them have an adjustable backrest or come with an integrated toy bar.

## SNUGGLY COVER

The soft cover of the Alpha Bouncer and its cushion make your baby feel comfy at all times. Also, the cover can be easily removed and washed.