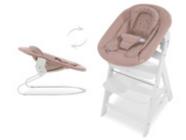

## 2-IN-1 BOUNCER AND HIGHCHAIR MODULE

The Alpha Bouncer 2-in-1 can be used either as bouncer on the included frame or as newborn module for the Alpha+ wooden highchair, allowing your baby to be at eye level with you right from birth.

## HIGHCHAIR MODULE FOR NEW-BORN BABYS

The bouncer easily slides on the highchair and is ready for use within seconds, making your little one feel safe at the heart of the family. ALPHA+ HIGHCHAIR MODULE

# ONE CLICK FROM BOUNCER TO HIGHCHAIR

The bouncer can be removed from its frame and slid onto the side bars of the Alpha+ highchair with a simple click. By doing so, you can use the grow-along chair from day one.

Changing from highchair to bouncer mode is very simple: the bouncer can be removed from the wooden highchair with one action and easily slides onto the included frame. By bouncing along your baby's natural movements, the Alpha Bouncer has a calming and relaxing effect.