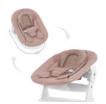

# SOFT CUSHION AND PADDING FOR NEWBORNS

Thanks to the soft fabrics, the side padding and the removable cushion, the Alpha Bouncer offers a safe and ergonomic lying surface – both as bouncer and as highchair module.

Thanks to the soft seat reducer, the lateral padding and the removable cushion, the Alpha Bouncer offers a safe and ergonomic lying surface – both as bouncer and as highchair module. The soft fabrics make your baby feel comfy at all times. The cover can be easily removed and washed.