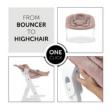

# ONE CLICK FROM BOUNCER TO HIGHCHAIR

The bouncer can be removed from its frame and slid onto the side bars of the Alpha+ highchair with a simple click. By doing so, you can use the grow-along chair from day one.

# ONE CLICK FROM HIGHCHAIR TO BOUNCER

The bouncer safely clicks onto the included frame and is ready to use in the blink of an eye. By bouncing along your baby's natural movements, the Alpha Bouncer has a calming and relaxing effect. CALMING & RELAXING FOR YOUR BABY

Changing from highchair to bouncer mode is very simple: the bouncer can be removed from the wooden highchair with one action and easily slides onto the included frame. By bouncing along your baby's natural movements, the Alpha Bouncer has a calming and relaxing effect.