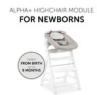

### HIGHCHAIR MODULE FOR NEW-BORN BABYS

The bouncer easily slides on the highchair and is ready for use within seconds, making your little one feel safe at the heart of the family.

The bouncer easily slides onto the side bars of the tilt-proof highchair and can be used right away. As a result, your baby will be right next to you and at eye level, strengthening your bond and making feeding easier. The 3-point harness helps keep your little one safe.