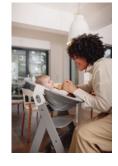

### **COMFORTABLE FOR PARENTS**

By having your baby right next to you, it is much easier giving your little one the bottle whilst you sit at the table as a family – no need to constantly stand up and bend down.

The bouncer easily slides onto the side bars of the tilt-proof highchair and can be used right away. As a result, your baby will be right next to you and at eye level, strengthening your bond and making feeding easier. The 3-point harness helps keep your little one safe.