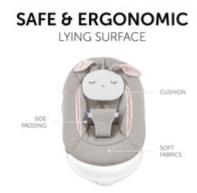

# SOFT CUSHION AND PADDING FOR NEWBORNS

Thanks to the soft fabrics, the side padding and the removable cushion, the Alpha Bouncer offers a safe and ergonomic lying surface – both as bouncer and as highchair module.

Thanks to the soft seat reducer, the lateral padding and the removable cushion, the Alpha Bouncer offers a safe and ergonomic lying surface – both as bouncer and as highchair module. The soft fabrics make your baby feel comfy at all times. The cover can be easily removed and washed.