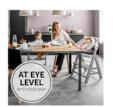

# 2-IN-1 BOUNCER AND HIGHCHAIR MODULE

The Alpha Bouncer 2-in-1 can be used either as bouncer on the included frame or as newborn module for the Alpha+ wooden highchair, allowing your baby to be at eye level with you right from birth.

#### 2-IN-1 BABY BOUNCER AND NEWBORN MODULE FOR HAUCK WOODEN HIGHCHAIRS

The 2-in-1 Alpha Bouncer comes with two functions: it can be used either as bouncer on the included frame or as highchair module for newborns on the Alpha+ wooden highchair, allowing your baby to be at eye level and at the heart of the family from day one.