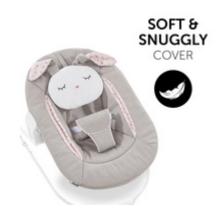

### SNUGGLY COVER

The soft cover of the Alpha Bouncer and its cushion make your baby feel comfy at all times. Also, the cover can be easily removed and washed.

Thanks to the soft seat reducer, the lateral padding and the removable cushion, the Alpha Bouncer offers a safe and ergonomic lying surface – both as bouncer and as highchair module. The soft fabrics make your baby feel comfy at all times. The cover can be easily removed and washed.