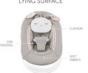

# SOFT CUSHION AND PADDING FOR NEWBORNS

Thanks to the soft fabrics, the side padding and the removable cushion, the Alpha Bouncer offers a safe and ergonomic lying surface – both as bouncer and as highchair module.

Thanks to the soft seat reducer, the lateral padding and the removable cushion, the Alpha Bouncer offers a safe and ergonomic lying surface – both as bouncer and as highchair module. The soft fabrics make your baby feel comfy at all times. The cover can be easily removed and washed.