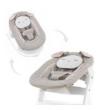

### HIGHCHAIR MODULE FOR NEW-BORN BABYS

The bouncer easily slides on the highchair and is ready for use within seconds, making your little one feel safe at the heart of the family.

#### 2-IN-1 BABY BOUNCER AND NEWBORN MODULE FOR HAUCK WOODEN HIGHCHAIRS

The 2-in-1 Alpha Bouncer comes with two functions: it can be used either as bouncer on the included frame or as highchair module for newborns on the Alpha+ wooden highchair, allowing your baby to be at eye level and at the heart of the family from day one.

The bouncer easily slides onto the side bars of the tilt-proof highchair and can be used right away. As a result, your baby will be right next to you and at eye level, strengthening your bond and making feeding easier. The 3-point harness helps keep your little one safe.