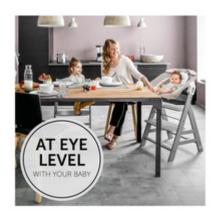

# 2-IN-1 BOUNCER AND HIGHCHAIR MODULE

The Alpha Bouncer 2-in-1 can be used either as bouncer on the included frame or as newborn module for the Alpha+ wooden highchair, allowing your baby to be at eye level with you right from birth.

### **COMFORTABLE FOR PARENTS**

By having your baby right next to you, it is much easier giving your little one the bottle whilst you sit at the table as a family – no need to constantly stand up and bend down.

#### 2-IN-1 BABY BOUNCER AND NEWBORN MODULE FOR HAUCK WOODEN HIGHCHAIRS

The 2-in-1 Alpha Bouncer comes with two functions: it can be used either as bouncer on the included frame or as highchair module for newborns on the Alpha+ wooden highchair, allowing your baby to be at eye level and at the heart of the family from day one.

The bouncer easily slides onto the side bars of the tilt-proof highchair and can be used right away. As a result, your baby will be right next to you and at eye level, strengthening your bond and making feeding easier. The 3-point harness helps keep your little one safe.