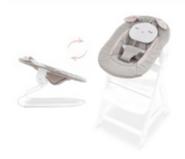

# ONE CLICK FROM BOUNCER TO HIGHCHAIR

The bouncer can be removed from its frame and slid onto the side bars of the Alpha+ highchair with a simple click. By doing so, you can use the grow-along chair from day one.

# ONE CLICK FROM HIGHCHAIR TO BOUNCER

The bouncer safely clicks onto the included frame and is ready to use in the blink of an eye. By bouncing along your baby's natural movements, the Alpha Bouncer has a calming and relaxing effect.

Changing from highchair to bouncer mode is very simple: the bouncer can be removed from the wooden highchair with one action and easily slides onto the included frame. By bouncing along your baby's natural movements, the Alpha Bouncer has a calming and relaxing effect.