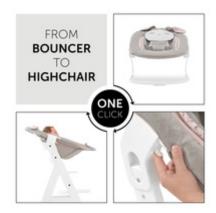

# ONE CLICK FROM BOUNCER TO HIGHCHAIR

The bouncer can be removed from its frame and slid onto the side bars of the Alpha+ highchair with a simple click. By doing so, you can use the grow-along chair from day one.

# ONE CLICK FROM HIGHCHAIR TO BOUNCER

The bouncer safely clicks onto the included frame and is ready to use in the blink of an eye. By bouncing along your baby's natural movements, the Alpha Bouncer has a calming and relaxing effect.

Changing from highchair to bouncer mode is very simple: the bouncer can be removed from the wooden highchair with one action and easily slides onto the included frame. By bouncing along your baby's natural movements, the Alpha Bouncer has a calming and relaxing effect.