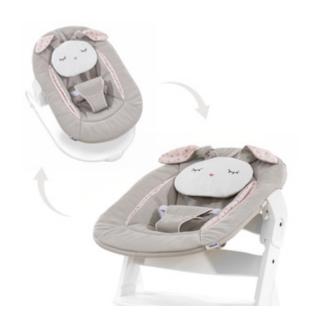

# 2-IN-1 BOUNCER AND HIGHCHAIR MODULE

The Alpha Bouncer 2-in-1 can be used either as bouncer on the included frame or as newborn module for the Alpha+ wooden highchair, allowing your baby to be at eye level with you right from birth.

# ONE CLICK FROM BOUNCER TO HIGHCHAIR

The bouncer can be removed from its frame and slid onto the side bars of the Alpha+ highchair with a simple click. By doing so, you can use the grow-along chair from day one.

# ONE CLICK FROM HIGHCHAIR TO BOUNCER

The bouncer safely clicks onto the included frame and is ready to use in the blink of an eye. By bouncing along your baby's natural movements, the Alpha Bouncer has a calming and relaxing effect.