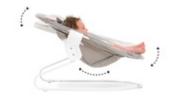

# ONE CLICK FROM BOUNCER TO HIGHCHAIR

The bouncer can be removed from its frame and slid onto the side bars of the Alpha+ highchair with a simple click. By doing so, you can use the grow-along chair from day one.

# ONE CLICK FROM HIGHCHAIR TO BOUNCER

The bouncer safely clicks onto the included frame and is ready to use in the blink of an eye. By bouncing along your baby's natural movements, the Alpha Bouncer has a calming and relaxing effect.

Changing from highchair to bouncer mode is very simple: the bouncer can be removed from the wooden highchair with one action and easily slides onto the included frame. By bouncing along your baby's natural movements, the Alpha Bouncer has a calming and relaxing effect.