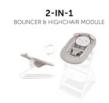

# ONE CLICK FROM BOUNCER TO HIGHCHAIR

The bouncer can be removed from its frame and slid onto the side bars of the Alpha+ highchair with a simple click. By doing so, you can use the grow-along chair from day one.

# ONE CLICK FROM HIGHCHAIR TO BOUNCER

The bouncer safely clicks onto the included frame and is ready to use in the blink of an eye. By bouncing along your baby's natural movements, the Alpha Bouncer has a calming and relaxing effect.

Changing from highchair to bouncer mode is very simple: the bouncer can be removed from the wooden highchair with one action and easily slides onto the included frame. By bouncing along your baby's natural movements, the Alpha Bouncer has a calming and relaxing effect.