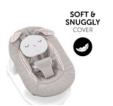

# SOFT CUSHION AND PADDING FOR NEWBORNS

Thanks to the soft fabrics, the side padding and the removable cushion, the Alpha Bouncer offers a safe and ergonomic lying surface – both as bouncer and as highchair module.

### SNUGGLY COVER

The soft cover of the Alpha Bouncer and its cushion make your baby feel comfy at all times. Also, the cover can be easily removed and washed.

Thanks to the soft seat reducer, the lateral padding and the removable cushion, the Alpha Bouncer offers a safe and ergonomic lying surface – both as bouncer and as highchair module. The soft fabrics make your baby feel comfy at all times. The cover can be easily removed and washed.