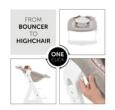

# ONE CLICK FROM BOUNCER TO HIGHCHAIR

The bouncer can be removed from its frame and slid onto the side bars of the Alpha+ highchair with a simple click. By doing so, you can use the grow-along chair from day one.

# ONE CLICK FROM HIGHCHAIR TO BOUNCER

The bouncer safely clicks onto the included frame and is ready to use in the blink of an eye. By bouncing along your baby's natural movements, the Alpha Bouncer has a calming and relaxing effect.