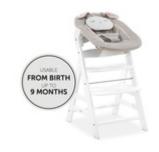

### ALPHA BOUNCER 2 IN 1

2-IN-1 NEWBORN BOUNCER FOR HAUCK WOODEN HIGHCHAIRS

Product net weight 2,05 kg 4.52 lb / US

Special features

Detachable cover

Detachable head cushion

**Age information** 0 - 9 months