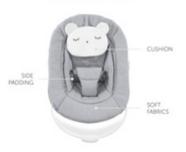

# SOFT CUSHION AND PADDING FOR NEWBORNS

Thanks to the soft fabrics, the side padding and the removable cushion, the Alpha Bouncer offers a safe and ergonomic lying surface – both as bouncer and as highchair module.

# SAFE & ERGONOMIC

Thanks to the soft seat reducer, the lateral padding and the removable cushion, the Alpha Bouncer offers a safe and ergonomic lying surface – both as bouncer and as highchair module. The soft fabrics make your baby feel comfy at all times. The cover can be easily removed and washed.