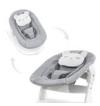

# DIFFERENT ALPHA BOUNCERS AVAILABLE

The hauck Alpha Bouncer is available in many different designs. Some of them have an adjustable backrest or come with an integrated toy bar.

### ALPHA BOUNCER

AVAILABLE IN DIFFERENT VERSIONS