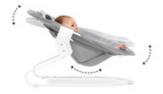

# SAFE & ERGONOMIC

# ONE CLICK FROM HIGHCHAIR TO BOUNCER

The bouncer safely clicks onto the included frame and is ready to use in the blink of an eye. By bouncing along your baby's natural movements, the Alpha Bouncer has a calming and relaxing effect. CALMING & RELAXING FOR YOUR BABY

Changing from highchair to bouncer mode is very simple: the bouncer can be removed from the wooden highchair with one action and easily slides onto the included frame. By bouncing along your baby's natural movements, the Alpha Bouncer has a calming and relaxing effect.