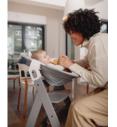

### HIGHCHAIR MODULE FOR NEW-BORN BABYS

The bouncer easily slides on the highchair and is ready for use within seconds, making your little one feel safe at the heart of the family.

## ALPHA+ HIGHCHAIR MODULE

FOR NEWBORNS

The bouncer easily slides onto the side bars of the tilt-proof highchair and can be used right away. As a result, your baby will be right next to you and at eye level, strengthening your bond and making feeding easier. The 3-point harness helps keep your little one safe.