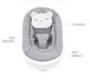

# SOFT CUSHION AND PADDING FOR NEWBORNS

Thanks to the soft fabrics, the side padding and the removable cushion, the Alpha Bouncer offers a safe and ergonomic lying surface – both as bouncer and as highchair module.

# SNUGGLY COVER

The soft cover of the Alpha Bouncer and its cushion make your baby feel comfy at all times. Also, the cover can be easily removed and washed.

Thanks to the soft seat reducer, the lateral padding and the removable cushion, the Alpha Bouncer offers a safe and ergonomic lying surface – both as bouncer and as highchair module. The soft fabrics make your baby feel comfy at all times. The cover can be easily removed and washed.