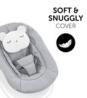

# SOFT CUSHION AND PADDING FOR NEWBORNS

Thanks to the soft fabrics, the side padding and the removable cushion, the Alpha Bouncer offers a safe and ergonomic lying surface – both as bouncer and as highchair module.

# SNUGGLY COVER

The soft cover of the Alpha Bouncer and its cushion make your baby feel comfy at all times. Also, the cover can be easily removed and washed.

Thanks to the soft seat reducer, the lateral padding and the removable cushion, the Alpha Bouncer offers a safe and ergonomic lying surface – both as bouncer and as highchair module. The soft fabrics make your baby feel comfy at all times. The cover can be easily removed and washed.