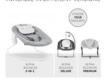

ALPHA BOUNCER 2 IN 1 2-IN-1 NEWBORN BOUNCER FOR HAUCK WOODEN HIGHCHAIRS

MULTIFUNCTIONAL BOUNCER AND HIGHCHAIR MODULE

ERGONOMIC FOR YOUR BABY, PRACTICAL FOR YOU

1

1

EASY CHANGE FROM BOUNCER TO HIGHCHAIR MODE

## 2-IN-1 BOUNCER AND HIGHCHAIR MODULE

The Alpha Bouncer 2-in-1 can be used either as bouncer on the included frame or as newborn module for the Alpha+ wooden highchair, allowing your baby to be at eye level with you right from birth.

### ALPHA BOUNCER

AVAILABLE IN DIFFERENT VERSIONS

# DIFFERENT ALPHA BOUNCERS AVAILABLE

The hauck Alpha Bouncer is available in many different designs. Some of them have an adjustable backrest or come with an integrated toy bar.