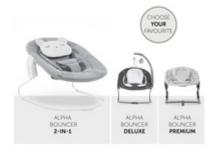

### ALPHA BOUNCER

AVAILABLE IN DIFFERENT VERSIONS

# DIFFERENT ALPHA BOUNCERS AVAILABLE

The hauck Alpha Bouncer is available in many different designs. Some of them have an adjustable backrest or come with an integrated toy bar.