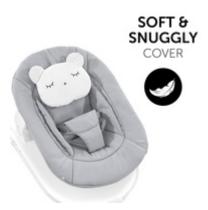

# SNUGGLY COVER

The soft cover of the Alpha Bouncer and its cushion make your baby feel comfy at all times. Also, the cover can be easily removed and washed.

Thanks to the soft seat reducer, the lateral padding and the removable cushion, the Alpha Bouncer offers a safe and ergonomic lying surface – both as bouncer and as highchair module. The soft fabrics make your baby feel comfy at all times. The cover can be easily removed and washed.