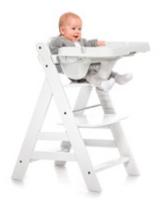

# EAT, PLAY, AND DISCOVER TOGETHER

With the Alpha Tray, your toddler can finally sit at their own table and enjoy family time! The food tray set is compatible with the hauck Alpha+ and Beta+ highchairs.

## SAFE AND FLEXIBLE

The Alpha Tray is perfectly designed to work with the hauck 5-point harness. This keeps your little whirlwind secure in their seat while you enjoy your meal or simply take a deep breath.

### Hauck Alpha Tray - the table set for the hauck Alpha+ highchair

With this practical table set you can complete your Alpha+ highchair and make your child smile brightly. Because as of now, your little one can eat like the grown-ups.

On the Alpha Tray, your little one can discover the art of eating in a relaxed manner. No matter if the food misses its mark, the elevated edge and cup holder prevent anything from spilling onto the floor. In addition, you can individually remove the tray and table.