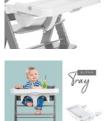

# EAT, PLAY, AND DISCOVER TOGETHER

With the Alpha Tray, your toddler can finally sit at their own table and enjoy family time! The food tray set is compatible with the hauck Alpha+ and Beta+ highchairs.

## GROWS WITH YOUR CHILD

The set, including a seat reducer, adjustable table (3 positions), and removable tray, adapts to your child from 6 to 24 months. Ensuring safety and comfort from the very first bite.

# PLENTY OF SPACE FOR EATING AND PLAYING

The spacious highchair tray offers ample room for exploration, while the raised edge and built-in cup holder help minimise spills on the floor.