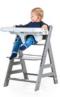

# PLENTY OF SPACE FOR EATING AND PLAYING

The spacious highchair tray offers ample room for exploration, while the raised edge and built-in cup holder help minimise spills on the floor.

On the Alpha Tray, your little one can discover the art of eating in a relaxed manner. No matter if the food misses its mark, the elevated edge and cup holder prevent anything from spilling onto the floor. In addition, you can individually remove the tray and table.