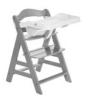

### ALPHA TRAY 3-IN-1 TRAY FOR ALPHA+ AND BETA+ WOODEN HIGHCHAIRS

### Hauck Alpha Tray - the table set for the hauck Alpha+ highchair

With this practical table set you can complete your Alpha+ highchair and make your child smile brightly. Because as of now, your little one can eat like the grown-ups.

This grow-along table consists of three parts: the seat reducer that prevents your child from sliding down, the table that can be adjusted in 3 positions to suit your growing child, and a tray that can be easily removed for cleaning.