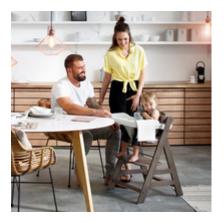

# EAT, PLAY, AND DISCOVER TOGETHER

With the Alpha Tray, your toddler can finally sit at their own table and enjoy family time! The food tray set is compatible with the hauck Alpha+ and Beta+ highchairs.

## SAFE AND FLEXIBLE

The Alpha Tray is perfectly designed to work with the hauck 5-point harness. This keeps your little whirlwind secure in their seat while you enjoy your meal or simply take a deep breath.