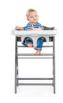

## SAFE AND FLEXIBLE

The Alpha Tray is perfectly designed to work with the hauck 5-point harness. This keeps your little whirlwind secure in their seat while you enjoy your meal or simply take a deep breath.

On the Alpha Tray, your little one can discover the art of eating in a relaxed manner. No matter if the food misses its mark, the elevated edge and cup holder prevent anything from spilling onto the floor. In addition, you can individually remove the tray and table.