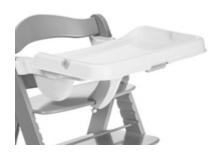

## GROWS WITH YOUR CHILD

The set, including a seat reducer, adjustable table (3 positions), and removable tray, adapts to your child from 6 to 24 months. Ensuring safety and comfort from the very first bite.

This grow-along table consists of three parts: the seat reducer that prevents your child from sliding down, the table that can be adjusted in 3 positions to suit your growing child, and a tray that can be easily removed for cleaning.