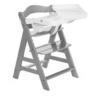

This grow-along table consists of three parts: the seat reducer that prevents your child from sliding down, the table that can be adjusted in 3 positions to suit your growing child, and a tray that can be easily removed for cleaning.

On the Alpha Tray, your little one can discover the art of eating in a relaxed manner. No matter if the food misses its mark, the elevated edge and cup holder prevent anything from spilling onto the floor. In addition, you can individually remove the tray and table.