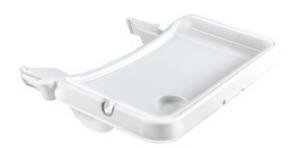

SET INCLUDES SEAT REDUCER, TABLE AND TRAY

/
DEPTH-ADJUSTABLE INTO THREE POSITIONS

/ WITH CUP HOLDER AND RAISED EDGE

> / EASY TO WIPE CLEAN

# PLENTY OF SPACE FOR EATING AND PLAYING

The spacious highchair tray offers ample room for exploration, while the raised edge and built-in cup holder help minimise spills on the floor.

# EVERYDAY-FRIENDLY AND EASY TO CLEAN

Babies love making a mess – but no worries! The smooth tray can be wiped clean in seconds. The food tray and table can be removed effortlessly, making it perfect for busy days.

On the Alpha Tray, your little one can discover the art of eating in a relaxed manner. No matter if the food misses its mark, the elevated edge and cup holder prevent anything from spilling onto the floor. In addition, you can individually remove the tray and table.