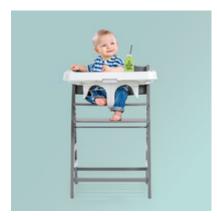

## GROWS WITH YOUR CHILD

The set, including a seat reducer, adjustable table (3 positions), and removable tray, adapts to your child from 6 to 24 months. Ensuring safety and comfort from the very first bite.

This grow-along table consists of three parts: the seat reducer that prevents your child from sliding down, the table that can be adjusted in 3 positions to suit your growing child, and a tray that can be easily removed for cleaning.

### Product net weight 2,30 kg 5.07 lb / US

| Age information                      | 6 - 24 months       |
|--------------------------------------|---------------------|
| Easy to clean                        | Yes                 |
| Depth-adjustable and detachable tray | Yes                 |
| Max. load                            | 44 lbs              |
| Dimensions                           |                     |
|                                      |                     |
| Folded                               | 22 x 12.6 x 12.6 in |
| Built up                             | 18.1 x 22 x 8.7 in  |