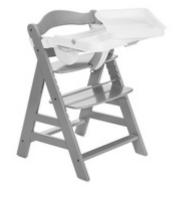

SET INCLUDES SEAT REDUCER, TABLE AND TRAY

/
DEPTH-ADJUSTABLE INTO THREE POSITIONS

/ WITH CUP HOLDER AND RAISED EDGE

> / EASY TO WIPE CLEAN

## GROWS WITH YOUR CHILD

The set, including a seat reducer, adjustable table (3 positions), and removable tray, adapts to your child from 6 to 24 months. Ensuring safety and comfort from the very first bite.

### ALPHA TRAY 3-IN-1 TRAY FOR ALPHA+ AND BETA+ WOODEN HIGHCHAIRS

This grow-along table consists of three parts: the seat reducer that prevents your child from sliding down, the table that can be adjusted in 3 positions to suit your growing child, and a tray that can be easily removed for cleaning.