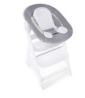

### 2-IN-1 BABY BOUNCER AND NEWBORN MODULE FOR HAUCK WOODEN HIGHCHAIRS

The 2-in-1 Alpha Bouncer comes with two functions: it can be used either as bouncer on the included frame or as highchair module for newborns on the Alpha+ wooden highchair, allowing your baby to be at eye level and at the heart of the family from day one.

The bouncer easily slides onto the side bars of the tilt-proof highchair and can be used right away. As a result, your baby will be right next to you and at eye level, strengthening your bond and making feeding easier. The 3-point harness helps keep your little one safe.