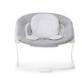

### SIMPLY LOVELY

Thanks to the soft plush border and seat insert, your little one will feel safe and cozy at all times.

Thanks to the soft seat reducer, the lateral padding and the removable cushion, the Alpha Bouncer offers a safe and ergonomic lying surface – both as bouncer and as highchair module. The soft fabrics make your baby feel comfy at all times. The cover can be easily removed and washed.