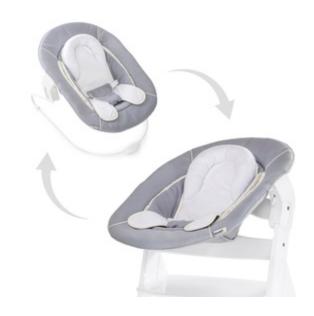

### 2-IN-1 BABY BOUNCER AND NEWBORN MODULE FOR HAUCK WOODEN HIGHCHAIRS

The 2-in-1 Alpha Bouncer comes with two functions: it can be used either as bouncer on the included frame or as highchair module for newborns on the Alpha+ wooden highchair, allowing your baby to be at eye level and at the heart of the family from day one.

Changing from highchair to bouncer mode is very simple: the bouncer can be removed from the wooden highchair with one action and easily slides onto the included frame. By bouncing along your baby's natural movements, the Alpha Bouncer has a calming and relaxing effect.