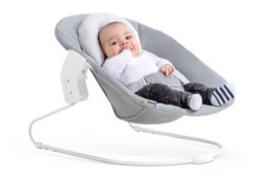

### AT EYE LEVEL

Thanks to this soft bouncer with seat insert you can feed your baby in a back-friendly manner. At the same time, you little ray of sunshine can get all the attention needed at the centre of the family.

The bouncer easily slides onto the side bars of the tilt-proof highchair and can be used right away. As a result, your baby will be right next to you and at eye level, strengthening your bond and making feeding easier. The 3-point harness helps keep your little one safe.