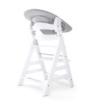

### **BOUNCER FRAME**

Naturally, the Alpha bouncer can be used not only as highchair attachment, but also as fully-fledged bouncer by fixing it on the frame included. The natural movements will calm down your baby who will be more than happy.

Changing from highchair to bouncer mode is very simple: the bouncer can be removed from the wooden highchair with one action and easily slides onto the included frame. By bouncing along your baby's natural movements, the Alpha Bouncer has a calming and relaxing effect.