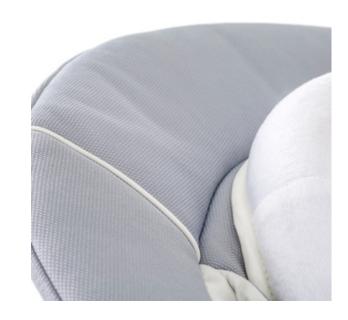

### SIMPLY LOVELY

Thanks to the soft plush border and seat insert, your little one will feel safe and cozy at all times.

Thanks to the soft seat reducer, the lateral padding and the removable cushion, the Alpha Bouncer offers a safe and ergonomic lying surface – both as bouncer and as highchair module. The soft fabrics make your baby feel comfy at all times. The cover can be easily removed and washed.