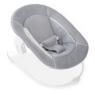

### 2-IN-1 BABY BOUNCER AND NEWBORN MODULE FOR HAUCK WOODEN HIGHCHAIRS

The 2-in-1 Alpha Bouncer comes with two functions: it can be used either as bouncer on the included frame or as highchair module for newborns on the Alpha+ wooden highchair, allowing your baby to be at eye level and at the heart of the family from day one.

The bouncer easily slides onto the side bars of the tilt-proof highchair and can be used right away. As a result, your baby will be right next to you and at eye level, strengthening your bond and making feeding easier. The 3-point harness helps keep your little one safe.