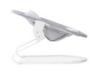

### **BOUNCER FRAME**

Naturally, the Alpha bouncer can be used not only as highchair attachment, but also as fully-fledged bouncer by fixing it on the frame included. The natural movements will calm down your baby who will be more than happy.

Changing from highchair to bouncer mode is very simple: the bouncer can be removed from the wooden highchair with one action and easily slides onto the included frame. By bouncing along your baby's natural movements, the Alpha Bouncer has a calming and relaxing effect.