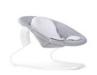

### FOR NEW-BORNS

This snuggly bouncer allows you to use our Alpha+ or Beta+ wooden highchair right from birth.

### AT EYE LEVEL

Thanks to this soft bouncer with seat insert you can feed your baby in a back-friendly manner. At the same time, you little ray of sunshine can get all the attention needed at the centre of the family.

### SIMPLY LOVELY

Thanks to the soft plush border and seat insert, your little one will feel safe and cozy at all times.

### 2-IN-1 BABY BOUNCER AND NEWBORN MODULE FOR HAUCK WOODEN HIGHCHAIRS

The 2-in-1 Alpha Bouncer comes with two functions: it can be used either as bouncer on the included frame or as highchair module for newborns on the Alpha+ wooden highchair, allowing your baby to be at eye level and at the heart of the family from day one.

The bouncer easily slides onto the side bars of the tilt-proof highchair and can be used right away. As a result, your baby will be right next to you and at eye level, strengthening your bond and making feeding easier. The 3-point harness helps keep your little one safe.

Thanks to the soft seat reducer, the lateral padding and the removable cushion, the Alpha Bouncer offers a safe and ergonomic lying surface – both as bouncer and as highchair module. The soft fabrics make your baby feel comfy at all times. The cover can be easily removed and washed.