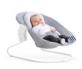

### **BOUNCER FRAME**

Naturally, the Alpha bouncer can be used not only as highchair attachment, but also as fully-fledged bouncer by fixing it on the frame included. The natural movements will calm down your baby who will be more than happy.

Changing from highchair to bouncer mode is very simple: the bouncer can be removed from the wooden highchair with one action and easily slides onto the included frame. By bouncing along your baby's natural movements, the Alpha Bouncer has a calming and relaxing effect.