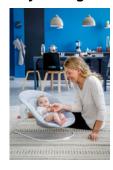

### AT EYE LEVEL

Thanks to this soft bouncer with seat insert you can feed your baby in a back-friendly manner. At the same time, you little ray of sunshine can get all the attention needed at the centre of the family.

The bouncer easily slides onto the side bars of the tilt-proof highchair and can be used right away. As a result, your baby will be right next to you and at eye level, strengthening your bond and making feeding easier. The 3-point harness helps keep your little one safe.