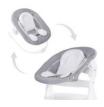

### FOR NEW-BORNS

This snuggly bouncer allows you to use our Alpha+ or Beta+ wooden highchair right from birth.

### 2-IN-1 BABY BOUNCER AND NEWBORN MODULE FOR HAUCK WOODEN HIGHCHAIRS

The 2-in-1 Alpha Bouncer comes with two functions: it can be used either as bouncer on the included frame or as highchair module for newborns on the Alpha+ wooden highchair, allowing your baby to be at eye level and at the heart of the family from day one.