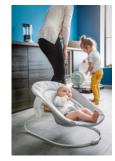

### FOR NEW-BORNS

This snuggly bouncer allows you to use our Alpha+ or Beta+ wooden highchair right from birth.

### **BOUNCER FRAME**

Naturally, the Alpha bouncer can be used not only as highchair attachment, but also as fully-fledged bouncer by fixing it on the frame included. The natural movements will calm down your baby who will be more than happy.

### 2-IN-1 BABY BOUNCER AND NEWBORN MODULE FOR HAUCK WOODEN HIGHCHAIRS

The 2-in-1 Alpha Bouncer comes with two functions: it can be used either as bouncer on the included frame or as highchair module for newborns on the Alpha+ wooden highchair, allowing your baby to be at eye level and at the heart of the family from day one.

Changing from highchair to bouncer mode is very simple: the bouncer can be removed from the wooden highchair with one action and easily slides onto the included frame. By bouncing along your baby's natural movements, the Alpha Bouncer has a calming and relaxing effect.