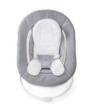

### FOR NEW-BORNS

This snuggly bouncer allows you to use our Alpha+ or Beta+ wooden highchair right from birth.

### AT EYE LEVEL

Thanks to this soft bouncer with seat insert you can feed your baby in a back-friendly manner. At the same time, you little ray of sunshine can get all the attention needed at the centre of the family.

### SIMPLY LOVELY

Thanks to the soft plush border and seat insert, your little one will feel safe and cozy at all times.

### 2-IN-1 BABY BOUNCER AND NEWBORN MODULE FOR HAUCK WOODEN HIGHCHAIRS

The 2-in-1 Alpha Bouncer comes with two functions: it can be used either as bouncer on the included frame or as highchair module for newborns on the Alpha+ wooden highchair, allowing your baby to be at eye level and at the heart of the family from day one.

The bouncer easily slides onto the side bars of the tilt-proof highchair and can be used right away. As a result, your baby will be right next to you and at eye level, strengthening your bond and making feeding easier. The 3-point harness helps keep your little one safe.

Thanks to the soft seat reducer, the lateral padding and the removable cushion, the Alpha Bouncer offers a safe and ergonomic lying surface – both as bouncer and as highchair module. The soft fabrics make your baby feel comfy at all times. The cover can be easily removed and washed.