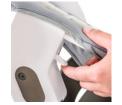

Changing from highchair to bouncer mode is very simple: the bouncer can be removed from the wooden highchair with one action and easily slides onto the included frame. By bouncing along your baby's natural movements, the Alpha Bouncer has a calming and relaxing effect.