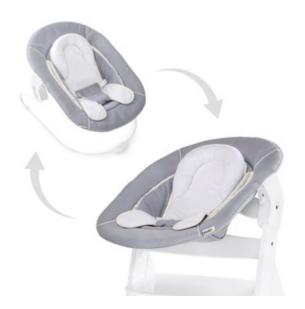

### 2-IN-1 BABY BOUNCER AND NEWBORN MODULE FOR HAUCK WOODEN HIGHCHAIRS

The 2-in-1 Alpha Bouncer comes with two functions: it can be used either as bouncer on the included frame or as highchair module for newborns on the Alpha+ wooden highchair, allowing your baby to be at eye level and at the heart of the family from day one.

Changing from highchair to bouncer mode is very simple: the bouncer can be removed from the wooden highchair with one action and easily slides onto the included frame. By bouncing along your baby's natural movements, the Alpha Bouncer has a calming and relaxing effect.