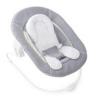

### FOR NEW-BORNS

This snuggly bouncer allows you to use our Alpha+ or Beta+ wooden highchair right from birth.

### AT EYE LEVEL

Thanks to this soft bouncer with seat insert you can feed your baby in a back-friendly manner. At the same time, you little ray of sunshine can get all the attention needed at the centre of the family.

### SIMPLY LOVELY

Thanks to the soft plush border and seat insert, your little one will feel safe and cozy at all times.

### 2-IN-1 BABY BOUNCER AND NEWBORN MODULE FOR HAUCK WOODEN HIGHCHAIRS

The 2-in-1 Alpha Bouncer comes with two functions: it can be used either as bouncer on the included frame or as highchair module for newborns on the Alpha+ wooden highchair, allowing your baby to be at eye level and at the heart of the family from day one.

The bouncer easily slides onto the side bars of the tilt-proof highchair and can be used right away. As a result, your baby will be right next to you and at eye level, strengthening your bond and making feeding easier. The 3-point harness helps keep your little one safe.

Thanks to the soft seat reducer, the lateral padding and the removable cushion, the Alpha Bouncer offers a safe and ergonomic lying surface – both as bouncer and as highchair module. The soft fabrics make your baby feel comfy at all times. The cover can be easily removed and washed.