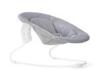

### **BOUNCER FRAME**

Naturally, the Alpha bouncer can be used not only as highchair attachment, but also as fully-fledged bouncer by fixing it on the frame included. The natural movements will calm down your baby who will be more than happy.

Changing from highchair to bouncer mode is very simple: the bouncer can be removed from the wooden highchair with one action and easily slides onto the included frame. By bouncing along your baby's natural movements, the Alpha Bouncer has a calming and relaxing effect.