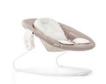

### AT EYE LEVEL

Thanks to this soft bouncer with seat insert you can feed your baby in a back-friendly manner. At the same time, you little ray of sunshine can get all the attention needed at the centre of the family.

The bouncer easily slides onto the side bars of the tilt-proof highchair and can be used right away. As a result, your baby will be right next to you and at eye level, strengthening your bond and making feeding easier. The 3-point harness helps keep your little one safe.