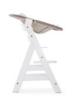

### **BOUNCER FRAME**

Naturally, the Alpha bouncer can be used not only as highchair attachment, but also as fully-fledged bouncer by fixing it on the frame included. The natural movements will calm down your baby who will be more than happy.

Changing from highchair to bouncer mode is very simple: the bouncer can be removed from the wooden highchair with one action and easily slides onto the included frame. By bouncing along your baby's natural movements, the Alpha Bouncer has a calming and relaxing effect.