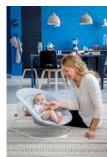

### AT EYE LEVEL

Thanks to this soft bouncer with seat insert you can feed your baby in a back-friendly manner. At the same time, you little ray of sunshine can get all the attention needed at the centre of the family.

### 2-IN-1 BABY BOUNCER AND NEWBORN MODULE FOR HAUCK WOODEN HIGHCHAIRS

The 2-in-1 Alpha Bouncer comes with two functions: it can be used either as bouncer on the included frame or as highchair module for newborns on the Alpha+ wooden highchair, allowing your baby to be at eye level and at the heart of the family from day one.

The bouncer easily slides onto the side bars of the tilt-proof highchair and can be used right away. As a result, your baby will be right next to you and at eye level, strengthening your bond and making feeding easier. The 3-point harness helps keep your little one safe.