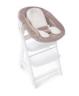

### FOR NEW-BORNS

This snuggly bouncer allows you to use our Alpha+ or Beta+ wooden highchair right from birth.

### 2-IN-1 BABY BOUNCER AND NEWBORN MODULE FOR HAUCK WOODEN HIGHCHAIRS

The 2-in-1 Alpha Bouncer comes with two functions: it can be used either as bouncer on the included frame or as highchair module for newborns on the Alpha+ wooden highchair, allowing your baby to be at eye level and at the heart of the family from day one.

Changing from highchair to bouncer mode is very simple: the bouncer can be removed from the wooden highchair with one action and easily slides onto the included frame. By bouncing along your baby's natural movements, the Alpha Bouncer has a calming and relaxing effect.