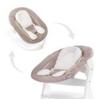

### **BOUNCER FRAME**

Naturally, the Alpha bouncer can be used not only as highchair attachment, but also as fully-fledged bouncer by fixing it on the frame included. The natural movements will calm down your baby who will be more than happy.

Changing from highchair to bouncer mode is very simple: the bouncer can be removed from the wooden highchair with one action and easily slides onto the included frame. By bouncing along your baby's natural movements, the Alpha Bouncer has a calming and relaxing effect.