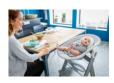

### 2-IN-1 BABY BOUNCER AND NEWBORN MODULE FOR HAUCK WOODEN HIGHCHAIRS

The 2-in-1 Alpha Bouncer comes with two functions: it can be used either as bouncer on the included frame or as highchair module for newborns on the Alpha+ wooden highchair, allowing your baby to be at eye level and at the heart of the family from day one.

The bouncer easily slides onto the side bars of the tilt-proof highchair and can be used right away. As a result, your baby will be right next to you and at eye level, strengthening your bond and making feeding easier. The 3-point harness helps keep your little one safe.