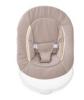

### **BOUNCER FRAME**

Naturally, the Alpha bouncer can be used not only as highchair attachment, but also as fully-fledged bouncer by fixing it on the frame included. The natural movements will calm down your baby who will be more than happy.

Changing from highchair to bouncer mode is very simple: the bouncer can be removed from the wooden highchair with one action and easily slides onto the included frame. By bouncing along your baby's natural movements, the Alpha Bouncer has a calming and relaxing effect.