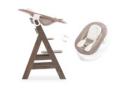

### AT EYE LEVEL

Thanks to this soft bouncer with seat insert you can feed your baby in a back-friendly manner. At the same time, you little ray of sunshine can get all the attention needed at the centre of the family.

### 2-IN-1 BABY BOUNCER AND NEWBORN MODULE FOR HAUCK WOODEN HIGHCHAIRS

The 2-in-1 Alpha Bouncer comes with two functions: it can be used either as bouncer on the included frame or as highchair module for newborns on the Alpha+ wooden highchair, allowing your baby to be at eye level and at the heart of the family from day one.

The bouncer easily slides onto the side bars of the tilt-proof highchair and can be used right away. As a result, your baby will be right next to you and at eye level, strengthening your bond and making feeding easier. The 3-point harness helps keep your little one safe.