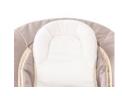

### SIMPLY LOVELY

Thanks to the soft plush border and seat insert, your little one will feel safe and cozy at all times.

Thanks to the soft seat reducer, the lateral padding and the removable cushion, the Alpha Bouncer offers a safe and ergonomic lying surface – both as bouncer and as highchair module. The soft fabrics make your baby feel comfy at all times. The cover can be easily removed and washed.