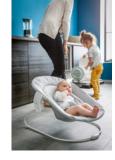

### **BOUNCER FRAME**

Naturally, the Alpha bouncer can be used not only as highchair attachment, but also as fully-fledged bouncer by fixing it on the frame included. The natural movements will calm down your baby who will be more than happy.

Changing from highchair to bouncer mode is very simple: the bouncer can be removed from the wooden highchair with one action and easily slides onto the included frame. By bouncing along your baby's natural movements, the Alpha Bouncer has a calming and relaxing effect.