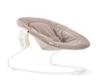

### 2-IN-1 BABY BOUNCER AND NEWBORN MODULE FOR HAUCK WOODEN HIGHCHAIRS

The 2-in-1 Alpha Bouncer comes with two functions: it can be used either as bouncer on the included frame or as highchair module for newborns on the Alpha+ wooden highchair, allowing your baby to be at eye level and at the heart of the family from day one.

The bouncer easily slides onto the side bars of the tilt-proof highchair and can be used right away. As a result, your baby will be right next to you and at eye level, strengthening your bond and making feeding easier. The 3-point harness helps keep your little one safe.