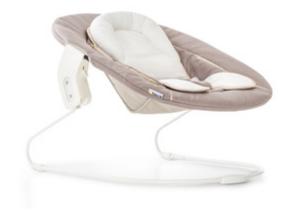

### **BOUNCER FRAME**

Naturally, the Alpha bouncer can be used not only as highchair attachment, but also as fully-fledged bouncer by fixing it on the frame included. The natural movements will calm down your baby who will be more than happy.

Changing from highchair to bouncer mode is very simple: the bouncer can be removed from the wooden highchair with one action and easily slides onto the included frame. By bouncing along your baby's natural movements, the Alpha Bouncer has a calming and relaxing effect.