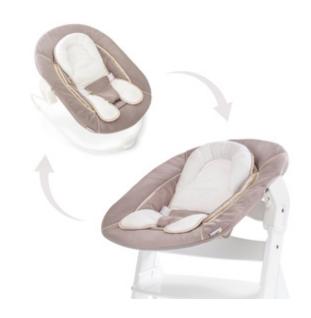

### 2-IN-1 BABY BOUNCER AND NEWBORN MODULE FOR HAUCK WOODEN HIGHCHAIRS

The 2-in-1 Alpha Bouncer comes with two functions: it can be used either as bouncer on the included frame or as highchair module for newborns on the Alpha+ wooden highchair, allowing your baby to be at eye level and at the heart of the family from day one.

Changing from highchair to bouncer mode is very simple: the bouncer can be removed from the wooden highchair with one action and easily slides onto the included frame. By bouncing along your baby's natural movements, the Alpha Bouncer has a calming and relaxing effect.