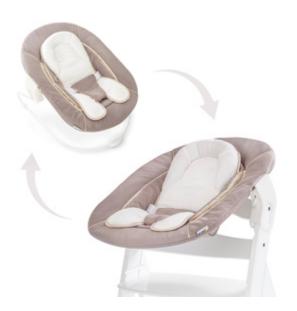

### 2-IN-1 BABY BOUNCER AND NEWBORN MODULE FOR HAUCK WOODEN HIGHCHAIRS

The 2-in-1 Alpha Bouncer comes with two functions: it can be used either as bouncer on the included frame or as highchair module for newborns on the Alpha+ wooden highchair, allowing your baby to be at eye level and at the heart of the family from day one.

Changing from highchair to bouncer mode is very simple: the bouncer can be removed from the wooden highchair with one action and easily slides onto the included frame. By bouncing along your baby's natural movements, the Alpha Bouncer has a calming and relaxing effect.