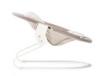

### **BOUNCER FRAME**

Naturally, the Alpha bouncer can be used not only as highchair attachment, but also as fully-fledged bouncer by fixing it on the frame included. The natural movements will calm down your baby who will be more than happy.

Changing from highchair to bouncer mode is very simple: the bouncer can be removed from the wooden highchair with one action and easily slides onto the included frame. By bouncing along your baby's natural movements, the Alpha Bouncer has a calming and relaxing effect.