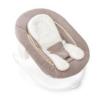

### 2-IN-1 BABY BOUNCER AND NEWBORN MODULE FOR HAUCK WOODEN HIGHCHAIRS

The 2-in-1 Alpha Bouncer comes with two functions: it can be used either as bouncer on the included frame or as highchair module for newborns on the Alpha+ wooden highchair, allowing your baby to be at eye level and at the heart of the family from day one.

Thanks to the soft seat reducer, the lateral padding and the removable cushion, the Alpha Bouncer offers a safe and ergonomic lying surface – both as bouncer and as highchair module. The soft fabrics make your baby feel comfy at all times. The cover can be easily removed and washed.