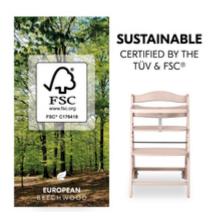

## SUSTAINABLE AND FSC® CERTIFIED BEECH WOOD

The Beta+ is made of European beechwod deriving from FSC® certified forests, which value sustainable and ecologic forestry to protect plants and animals.

#### Safe companion for life made of sustainable beech wood

The Beta+ is made of European beechwod deriving from FSC® certified forests, which value sustainable and ecologic forestry to protect plants and animals. Thanks to its stable construction with integrated wheels and floor gliders, the Beta+ is extra tilt-proof. By means of the adjustable seat and foot plate, the Beta+ adapts to your growing child. The stable construction allows a maximum load of 90 kg.