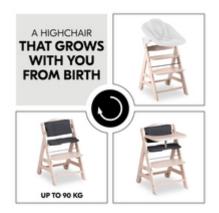

## AN ERGONOMIC, GROW-ALONG HIGHCHAIR FOR LIFE

Thanks to the adjustable seat and foot plate, the Beta+ adapts to your growing child. Thanks to ist maximum load of up to 90 kg, the highchair is a reliable companion for life.

## USABLE FROM BIRTH WITH SEPARATE HAUCK BOUNCERS

In combination with the Alpha Bouncer Premium, Alpha Bouncer Deluxe or Alpha Bouncer 2in1, you can use the Beta+ for your newborn baby. All modules also come with a bouncer frame.

#### Usable from birth with separate hauck bouncer

Combined with the Alpha Bouncer baby attachments, which can also be used as a baby bouncer, your baby will be on a par with the family right from the start. You can also supplement the Beta+ with seat reducers, storage boxes, and the customisable game board.