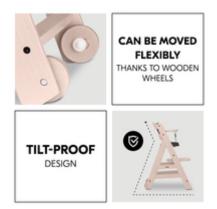

## STABLE CONSTRUCTION WITH INTEGRATED WOODEN WHEELS

The stable construction and the wheels make the Beta+ particularly tilt-proof. When your child kicks the table, the highchair rolls slightly backwards. You can also roll it back and forth.

#### Safe companion for life made of sustainable beech wood

The Beta+ is made of European beechwod deriving from FSC® certified forests, which value sustainable and ecologic forestry to protect plants and animals. Thanks to its stable construction with integrated wheels and floor gliders, the Beta+ is extra tilt-proof. By means of the adjustable seat and foot plate, the Beta+ adapts to your growing child. The stable construction allows a maximum load of 90 kg.