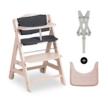

## BETA+

#### THE TILT-PROOF, WOODEN GROW-ALONG HIGHCHAIR SET

#### Beta+ - The tilt-proof, grow-along highchair set