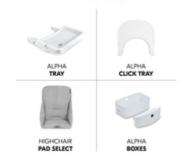

### MORE ACCESSORIES AVAILABLE

Alternatively, the Beta+ can also be combined with the adjustable Alpha Tray, the Alpha Click Tray, the seat reducer Alpha Cosy, or the storage boxes Alpha Box Set.