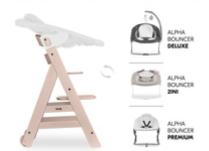

### CAN BE USED FROM BIRTH WITH SEPARATE HAUCK BOUNCER

## USABLE FROM BIRTH WITH SEPARATE HAUCK BOUNCERS

In combination with the Alpha Bouncer Premium, Alpha Bouncer Deluxe or Alpha Bouncer 2in1, you can use the Beta+ for your newborn baby. All modules also come with a bouncer frame.

#### Usable from birth with separate hauck bouncer

Combined with the Alpha Bouncer baby attachments, which can also be used as a baby bouncer, your baby will be on a par with the family right from the start. You can also supplement the Beta+ with seat reducers, storage boxes, and the customisable game board.