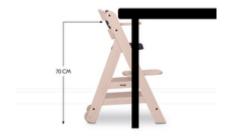

# PRACTICAL HEIGHT FOR ALMOST EVERY TABLE

The Beta+ can be used not only at the dining table, but also at your child's desk for doing homework or crafting.

### PRACTICAL HEIGHT FOR ALMOST EVERY DINING TABLE