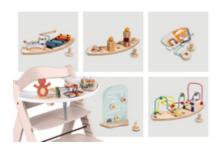

## FUN PLAYING AND LEARNING WITH THE PLAY TRAY

With the click-in play tray, you can use your high chair even more flexibly, because your child can engage optimally with the individually configurable play attachments.

#### PLAYING AND LEARNING IS FUN WITH THE PLAY TRAY

### MORE ACCESSORIES AVAILABLE

Alternatively, the Beta+ can also be combined with the adjustable Alpha Tray, the Alpha Click Tray, the seat reducer Alpha Cosy, or the storage boxes Alpha Box Set.