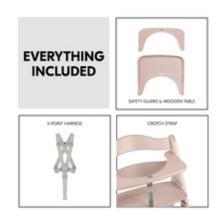

### WITH ALL THE BELLS AND WHISTLES

We provide everything your child needs. Wooden table, front bracket, crotch strap and 5-point harness give you the security for relaxed meals.

#### Safety and comfort thanks to included accessories

Both the safety strap and 5-point harness help keep your child safe and are compatible with other hauck accessories. On the spacious wooden tray, your child has a lot of room for eating and playing. Alternatively, you can switch the tray with the safety bar and push the chair directly unter the family table. The soft seat and backrest pad offer your child a comfortable seating position at all times.