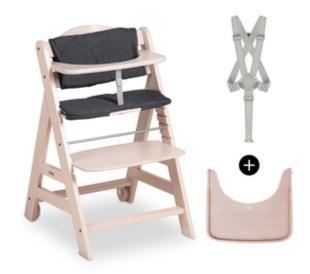

### WITH ALL THE BELLS AND WHISTLES

We provide everything your child needs. Wooden table, front bracket, crotch strap and 5-point harness give you the security for relaxed meals.

#### Safety and comfort thanks to included accessories

Both the safety strap and 5-point harness help keep your child safe and are compatible with other hauck accessories. On the spacious wooden tray, your child has a lot of room for eating and playing. Alternatively, you can switch the tray with the safety bar and push the chair directly unter the family table. The soft seat and backrest pad offer your child a comfortable seating position at all times.

### **Shipping**

- Seat pad
- Safety strap
- 5-Point harness
- Highchair
- Bumper bar
- Tray
- Wheels