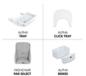

### MORE ACCESSORIES AVAILABLE

Alternatively, the Beta+ can also be combined with the adjustable Alpha Tray, the Alpha Click Tray, the seat reducer Alpha Cosy, or the storage boxes Alpha Box Set.