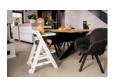

## STABLE CONSTRUCTION WITH INTEGRATED WOODEN WHEELS

The stable construction and the wheels make the Beta+ particularly tilt-proof. When your child kicks the table, the highchair rolls slightly backwards. You can also roll it back and forth.