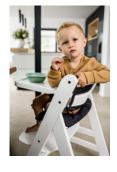

## AN ERGONOMIC, GROW-ALONG HIGHCHAIR FOR LIFE

Thanks to the adjustable seat and foot plate, the Beta+ adapts to your growing child. Thanks to ist maximum load of up to 90 kg, the highchair is a reliable companion for life.

# PRACTICAL HEIGHT FOR ALMOST EVERY TABLE

The Beta+ can be used not only at the dining table, but also at your child's desk for doing homework or crafting.