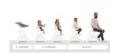

## AN ERGONOMIC, GROW-ALONG HIGHCHAIR FOR LIFE

Thanks to the adjustable seat and foot plate, the Beta+ adapts to your growing child. Thanks to ist maximum load of up to 90 kg, the highchair is a reliable companion for life.

#### Safe companion for life made of sustainable beech wood

The Beta+ is made of European beechwod deriving from FSC® certified forests, which value sustainable and ecologic forestry to protect plants and animals. Thanks to its stable construction with integrated wheels and floor gliders, the Beta+ is extra tilt-proof. By means of the adjustable seat and foot plate, the Beta+ adapts to your growing child. The stable construction allows a maximum load of 90 kg.