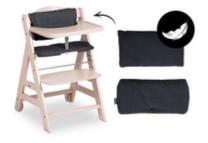

## ELEVATED SEATING COMFORT THANKS TO SOFT CUSHION

The included cushion for backrest and seat plate offer your child high seating comfort while eating and playing in is highchair.

### **Shipping**

- Seat pad
- Safety strap
- 5-Point harness
- Highchair
- Bumper bar
- Tray
- Wheels