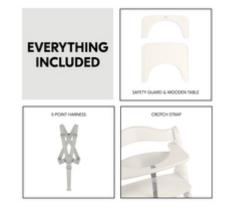

## WITH ALL THE BELLS AND WHISTLES

We provide everything your child needs. Wooden table, front bracket, crotch strap and 5-point harness give you the security for relaxed meals.

#### Safety and comfort thanks to included accessories

Both the safety strap and 5-point harness help keep your child safe and are compatible with other hauck accessories. On the spacious wooden tray, your child has a lot of room for eating and playing. Alternatively, you can switch the tray with the safety bar and push the chair directly unter the family table. The soft seat and backrest pad offer your child a comfortable seating position at all times.