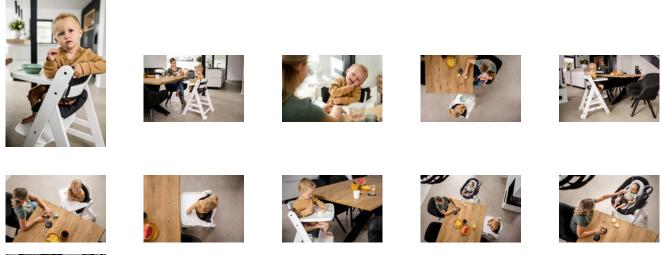

#### Beta+ - The tilt-proof, grow-along highchair set

#### Safe companion for life made of sustainable beech wood

The Beta+ is made of European beechwod deriving from FSC® certified forests, which value sustainable and ecologic forestry to protect plants and animals. Thanks to its stable construction with integrated wheels and floor gliders, the Beta+ is extra tilt-proof. By means of the adjustable seat and foot plate, the Beta+ adapts to your growing child. The stable construction allows a maximum load of 90 kg.

#### Safety and comfort thanks to included accessories

Both the safety strap and 5-point harness help keep your child safe and are compatible with other hauck accessories. On the spacious wooden tray, your child has a lot of room for eating and playing. Alternatively, you can switch the tray with the safety bar and push the chair directly unter the family table. The soft seat and backrest pad offer your child a comfortable seating position at all times.