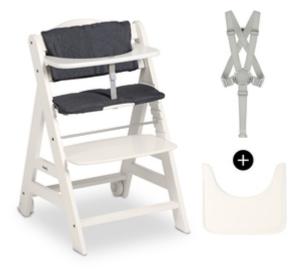

# **i**hauck

STABLE, WOODEN HIGHCHAIR WITH ACCESSORIES

/ GROW-ALONG FROM 6 MONTHS, SAFETY PACKAGE INCLUDED

/ FLEXIBLE USE, WITH ACCESSORY FROM BIRTH

## WITH ALL THE BELLS AND WHISTLES

We provide everything your child needs. Wooden table, front bracket, crotch strap and 5-point harness give you the security for relaxed meals.

#### Shipping

- Seat pad
- Safety strap
- 5-Point harness
- Highchair
- Bumper bar
- Tray
- Wheels

BETA+ THE TILT-PROOF, WOODEN GROW-ALONG HIGHCHAIR SET