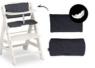

## WITH ALL THE BELLS AND WHISTLES

We provide everything your child needs. Wooden table, front bracket, crotch strap and 5-point harness give you the security for relaxed meals.

#### Safety and comfort thanks to included accessories

Both the safety strap and 5-point harness help keep your child safe and are compatible with other hauck accessories. On the spacious wooden tray, your child has a lot of room for eating and playing. Alternatively, you can switch the tray with the safety bar and push the chair directly unter the family table. The soft seat and backrest pad offer your child a comfortable seating position at all times.

#### Shipping

- Seat pad
- Safety strap
- 5-Point harness
- Highchair
- Bumper bar
- Tray
- Wheels

BETA+ THE TILT-PROOF, WOODEN GROW-ALONG HIGHCHAIR SET