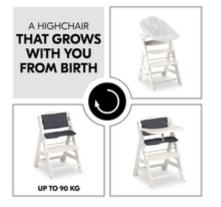

# AN ERGONOMIC, GROW-ALONG HIGHCHAIR FOR LIFE

Thanks to the adjustable seat and foot plate, the Beta+ adapts to your growing child. Thanks to ist maximum load of up to 90 kg, the highchair is a reliable companion for life.

## USABLE FROM BIRTH WITH SEPARATE HAUCK BOUNCERS

In combination with the Alpha Bouncer Premium, Alpha Bouncer Deluxe or Alpha Bouncer 2in1, you can use the Beta+ for your newborn baby. All modules also come with a bouncer frame.

#### Usable from birth with separate hauck bouncer

Combined with the Alpha Bouncer baby attachments, which can also be used as a baby bouncer, your baby will be on a par with the family right from the start. You can also supplement the Beta+ with seat reducers, storage boxes, and the customisable game board.