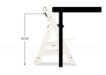

# AN ERGONOMIC, GROW-ALONG HIGHCHAIR FOR LIFE

Thanks to the adjustable seat and foot plate, the Beta+ adapts to your growing child. Thanks to ist maximum load of up to 90 kg, the highchair is a reliable companion for life.

## PRACTICAL HEIGHT FOR ALMOST EVERY TABLE

The Beta+ can be used not only at the dining table, but also at your child's desk for doing homework or crafting.

### PRACTICAL HEIGHT

FOR ALMOST EVERY DINING TABLE