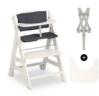

#### Beta+ - The tilt-proof, grow-along highchair set

#### Safe companion for life made of sustainable beech wood

The Beta+ is made of European beechwod deriving from FSC® certified forests, which value sustainable and ecologic forestry to protect plants and animals. Thanks to its stable construction with integrated wheels and floor gliders, the Beta+ is extra tilt-proof. By means of the adjustable seat and foot plate, the Beta+ adapts to your growing child. The stable construction allows a maximum load of 90 kg.

#### Shipping

- Seat pad
- Safety strap
- 5-Point harness
- Highchair
- Bumper bar
- Tray
- Wheels

BETA+ THE TILT-PROOF, WOODEN GROW-ALONG HIGHCHAIR SET