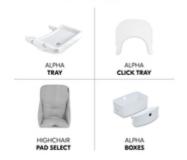

## MORE ACCESSORIES AVAILABLE

Alternatively, the Beta+ can also be combined with the adjustable Alpha Tray, the Alpha Click Tray, the seat reducer Alpha Cosy, or the storage boxes Alpha Box Set.

### **Product Images**

ADDITIONAL ACCESSORIES AVAILABLE

> ALPHA CUCK TRAY

AJPHA BOXES

Albar

E

HIGHCHAR

THE STABLE WOODEN HIGHCHAIR SET THAT GROWS ALONG