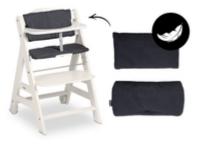

### COMFORTABLE TO SIT IN

THANKS TO SOFT SEAT CUSHION

## ELEVATED SEATING COMFORT THANKS TO SOFT CUSHION

The included cushion for backrest and seat plate offer your child high seating comfort while eating and playing in is highchair.

#### Safety and comfort thanks to included accessories

Both the safety strap and 5-point harness help keep your child safe and are compatible with other hauck accessories. On the spacious wooden tray, your child has a lot of room for eating and playing. Alternatively, you can switch the tray with the safety bar and push the chair directly unter the family table. The soft seat and backrest pad offer your child a comfortable seating position at all times.