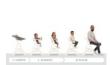

#### CAN BE USED FROM BIRTH WITH SEPARATE HAUCK BOUNCER

## USABLE FROM BIRTH WITH SEPARATE HAUCK BOUNCERS

In combination with the Alpha Bouncer Premium, Alpha Bouncer Deluxe or Alpha Bouncer 2in1, you can use the Beta+ for your newborn baby. All modules also come with a bouncer frame.

#### Usable from birth with separate hauck bouncer

Combined with the Alpha Bouncer baby attachments, which can also be used as a baby bouncer, your baby will be on a par with the family right from the start. You can also supplement the Beta+ with seat reducers, storage boxes, and the customisable game board.