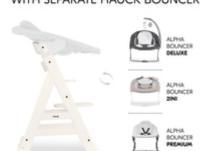

#### CAN BE USED FROM BIRTH WITH SEPARATE HAUCK BOUNCER

## USABLE FROM BIRTH WITH SEPARATE HAUCK BOUNCERS

In combination with the Alpha Bouncer Premium, Alpha Bouncer Deluxe or Alpha Bouncer 2in1, you can use the Beta+ for your newborn baby. All modules also come with a bouncer frame.

#### Usable from birth with separate hauck bouncer

Combined with the Alpha Bouncer baby attachments, which can also be used as a baby bouncer, your baby will be on a par with the family right from the start. You can also supplement the Beta+ with seat reducers, storage boxes, and the customisable game board.