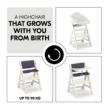

# AN ERGONOMIC, GROW-ALONG HIGHCHAIR FOR LIFE

Thanks to the adjustable seat and foot plate, the Beta+ adapts to your growing child. Thanks to ist maximum load of up to 90 kg, the highchair is a reliable companion for life.

#### CAN BE USED FROM BIRTH WITH SEPARATE HAUCK BOUNCER

## USABLE FROM BIRTH WITH SEPARATE HAUCK BOUNCERS

In combination with the Alpha Bouncer Premium, Alpha Bouncer Deluxe or Alpha Bouncer 2in1, you can use the Beta+ for your newborn baby. All modules also come with a bouncer frame.

#### Usable from birth with separate hauck bouncer

Combined with the Alpha Bouncer baby attachments, which can also be used as a baby bouncer, your baby will be on a par with the family right from the start. You can also supplement the Beta+ with seat reducers, storage boxes, and the customisable game board.