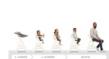

#### CAN BE USED FROM BIRTH WITH SEPARATE HAUCK BOUNCER

## USABLE FROM BIRTH WITH SEPARATE HAUCK BOUNCERS

In combination with the Alpha Bouncer Premium, Alpha Bouncer Deluxe or Alpha Bouncer 2in1, you can use the Beta+ for your newborn baby. All modules also come with a bouncer frame.

#### Usable from birth with separate hauck bouncer

Combined with the Alpha Bouncer baby attachments, which can also be used as a baby bouncer, your baby will be on a par with the family right from the start. You can also supplement the Beta+ with seat reducers, storage boxes, and the customisable game board.