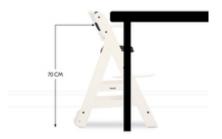

## PRACTICAL HEIGHT FOR ALMOST EVERY TABLE

The Beta+ can be used not only at the dining table, but also at your child's desk for doing homework or crafting.

### PRACTICAL HEIGHT

FOR ALMOST EVERY DINING TABLE