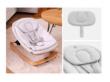

# FROM SITTING TO LYING AND BACK AGAIN

Quick change of position? Put the Highchair Bouncer Eco's easily adjustable angle of inclination in the lying position when your baby is tired and half upright when they want to play.

Quick change of position? Put the Highchair Bouncer Eco's easily adjustable angle of inclination in the lying position when your baby is tired and half upright when they want to play.