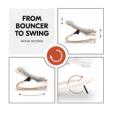

# FROM BOUNCER TO SWING IN JUST THE FLICK OF A WRIST

Do you like to keep things simple? With just the flick of a wrist, you can switch the bouncer from bounce to swing mode. Or click it onto your highchair. One product -3 possible uses!

#### From bouncer to swing in just the flick of a wrist

In just the flick of a wrist, you can switch the bouncer from bounce to swing mode. Or click it onto your highchair. One product – 3 possible uses!