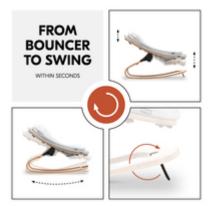

# FROM BOUNCER TO SWING IN JUST THE FLICK OF A WRIST

Do you like to keep things simple? With just the flick of a wrist, you can switch the bouncer from bounce to swing mode. Or click it onto your highchair. One product -3 possible uses!

#### From bouncer to swing in just the flick of a wrist

In just the flick of a wrist, you can switch the bouncer from bounce to swing mode. Or click it onto your highchair. One product – 3 possible uses!