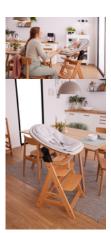

## ADAPTER FOR THE ARKETA HIGHCHAIR

Have you opted for a Arketa highchair? Great! With the separately available adapter for the Arketa, you can also use the Highchair Bouncer Eco as a newborn attachment.

#### COMPATIBLE WITH THE ARKETA HIGHCHAIR THANKS TO ADAPTER

#### Sustainable 3-in-1 wooden bouncer – right from birth

Always need your baby with you? Thanks to the supplied adapter, you can attach the wooden bouncer to your hauck Alpha+ or Beta+ highchair as a newborn module. With the separately available adapter, you can use the Highchair Bouncer Eco for the Arketa, too.