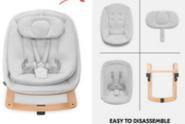

# CUDDLY AND ERGONOMIC AT THE SAME TIME

Your baby likes cuddly things? And you want them to be well supported when lying down? It's a perfect match, because the newborn insert with breathable cotton cover makes both possible – for maximum comfort.

#### Cuddly and ergonomic at the same time

Does your baby like cuddly things? And you want them to be well supported when lying down? It's a perfect match, because the newborn insert with breathable cotton cover makes both possible.

#### Shipping

- 5-Point harness
- Instruction manual
- · Wooden baby bouncer
- Alpha+ adapter
- Newborn inlay