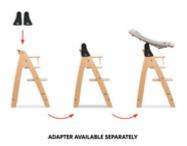

### BOUNCER AND NEWBORN MODULE – FROM DAY ONE

Always need your baby with you? Thanks to the supplied adapter, you can also attach the sustainable wooden bouncer to your hauck Alpha+ or Beta+ highchair as a newborn module.

## ADAPTER FOR THE ARKETA HIGHCHAIR

Have you opted for a Arketa highchair? Great! With the separately available adapter for the Arketa, you can also use the Highchair Bouncer Eco as a newborn attachment.

#### Sustainable 3-in-1 wooden bouncer – right from birth

Always need your baby with you? Thanks to the supplied adapter, you can attach the wooden bouncer to your hauck Alpha+ or Beta+ highchair as a newborn module. With the separately available adapter, you can use the Highchair Bouncer Eco for the Arketa, too.