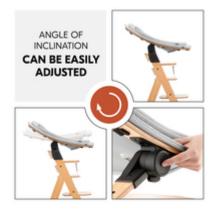

# FROM SITTING TO LYING AND BACK AGAIN

Quick change of position? Put the Highchair Bouncer Eco's easily adjustable angle of inclination in the lying position when your baby is tired and half upright when they want to play.

Quick change of position? Put the Highchair Bouncer Eco's easily adjustable angle of inclination in the lying position when your baby is tired and half upright when they want to play.