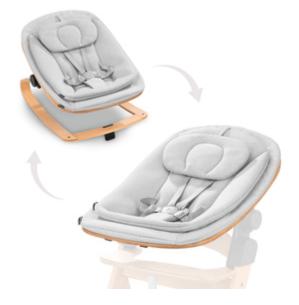

# FROM BOUNCER TO SWING IN JUST THE FLICK OF A WRIST

Do you like to keep things simple? With just the flick of a wrist, you can switch the bouncer from bounce to swing mode. Or click it onto your highchair. One product -3 possible uses!

#### From bouncer to swing in just the flick of a wrist

In just the flick of a wrist, you can switch the bouncer from bounce to swing mode. Or click it onto your highchair. One product – 3 possible uses!