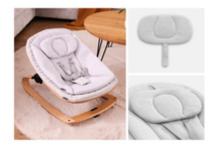

# HEADREST FOR SUPPORT AND MAXIMUM COMFORT

A baby's head needs a lot of support. The Highchair Bouncer Eco has a headrest especially for this. This provides extra support for your little darling's head, and they are always perfectly protected.

A baby's head needs a lot of support. The Highchair Bouncer Eco has a headrest especially for this. This ensures the head is perfectly protected.