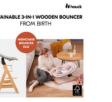

### HIGHCHAIR BOUNCER ECO SUSTAINABLE 3-IN-1 WOODEN BOUNCER – RIGHT FROM BIRTH

sus

#### Sustainable 3-in-1 wooden bouncer – right from birth

Always need your baby with you? Thanks to the supplied adapter, you can attach the wooden bouncer to your hauck Alpha+ or Beta+ highchair as a newborn module. With the separately available adapter, you can use the Highchair Bouncer Eco for the Arketa, too.