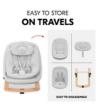

# EASY TO STORE

# EASY TO DISASSEMBLE FOR YOUR TRIP

Want to take the bouncer with you? Well, of course. If you take the top down, you can store the bouncer in a space-saving way. Ideal for your trip. Whether out and about or visiting the grandparents.