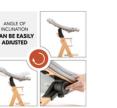

# FROM SITTING TO LYING AND BACK AGAIN

Quick change of position? Put the Highchair Bouncer Eco's easily adjustable angle of inclination in the lying position when your baby is tired and half upright when they want to play.

Quick change of position? Put the Highchair Bouncer Eco's easily adjustable angle of inclination in the lying position when your baby is tired and half upright when they want to play.