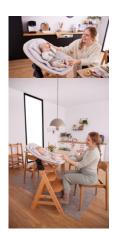

### Lifestyle Images

#### Sustainable 3-in-1 wooden bouncer – right from birth

Always need your baby with you? Thanks to the supplied adapter, you can attach the wooden bouncer to your hauck Alpha+ or Beta+ highchair as a newborn module. With the separately available adapter, you can use the Highchair Bouncer Eco for the Arketa, too.

#### From bouncer to swing in just the flick of a wrist

In just the flick of a wrist, you can switch the bouncer from bounce to swing mode. Or click it onto your highchair. One product – 3 possible uses!