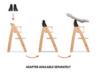

## ADAPTER FOR THE ARKETA HIGHCHAIR

Have you opted for a Arketa highchair? Great! With the separately available adapter for the Arketa, you can also use the Highchair Bouncer Eco as a newborn attachment.

#### COMPATIBLE WITH THE ARKETA HIGHCHAIR THANKS TO ADAPTER