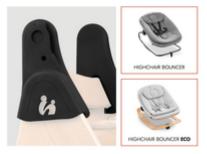

### COMPATIBLE WITH

HAUCK HIGHCHAIR BOUNCER

# FOR HIGHCHAIR BOUNCER AND HIGHCHAIR BOUNCER ECO

You would like to use your Arketa highchair right from your little one's birth? No problem! With this adapter you can easily combine the highchair with the Highchair Bouncer or Highchair Bouncer Eco.

#### Simply click on the highchair

Want to use your Arketa highchair for your newborn? Great idea! With the Arketa adapter, you can click your Highchair Bouncer or Highchair Bouncer Eco onto your Arketa highchair. Done!