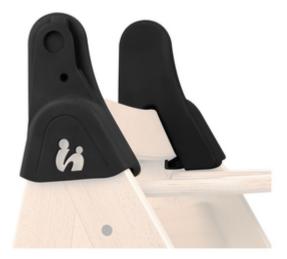

# FOR HIGHCHAIR BOUNCER AND HIGHCHAIR BOUNCER ECO

You would like to use your Arketa highchair right from your little one's birth? No problem! With this adapter you can easily combine the highchair with the Highchair Bouncer or Highchair Bouncer Eco.

## EASILY CLICK ONTO THE HIGHCHAIR

Fast, easy and practical: The adapter is simply clicked on your Arketa highchair and the newborn module Highchair Bouncer or Highchair Bouncer Eco on top of it.

#### Simply click on the highchair

Want to use your Arketa highchair for your newborn? Great idea! With the Arketa adapter, you can click your Highchair Bouncer or Highchair Bouncer Eco onto your Arketa highchair. Done!