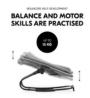

## BALANCE AND MOTOR SKILLS ARE PRACTISED

# YOUR BABY BOUNCES NATURALLY BY ITSELF

Bouncers help development! Your baby practices balance and motor skills. Bounce, rock and rest in the Highchair Bouncer – up to 15 kg as a bouncer, up to 9 kg as a highchair attachment.

### From bouncer to rocker in just one move

Switch the bouncer from bouncing to rocking mode with just one movement. Or click it onto your highchair. One product - three possible uses!

Bouncers help development! Your baby practices balance and motor skills. Bounce, rock and rest in the Highchair Bouncer – up to 15 kg as a bouncer, up to 9 kg as a highchair attachment.