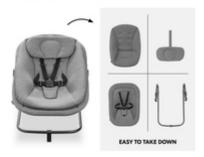

# EASY TO TAKE APART FOR YOUR JOURNEY

Want to take the bouncer with you? Of course! Take the top down and stow it away to save space. Ideal for a trip - whether you're on thy way or visiting the grandparents.

### **Shipping**

- 5-Point harness
- Instruction manual
- Bouncer
- Alpha+ adapter
- Newborn inlay