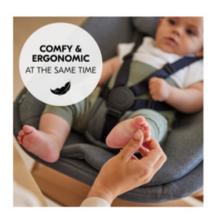

## **COMFY YET ERGONOMIC**

Your baby must feel comfy – but also have good support! The newborn insert with the breathable cotton cover means you can have it all – for maximum comfort.

### Comfy yet ergonomic

Your baby must feel comfy – but also have good support! The newborn insert with the breathable cotton cover means you can have it all.

A baby's head needs good support. The Highchair Bouncer has an extra headrest for this purpose. Your little one's head has additional support and is kept protected at all times.