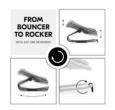

## FROM BOUNCER TO ROCKER IN JUST ONE MOVE

Do you like to keep things simple? Switch the bouncer from bouncing to rocking mode with just one movement. Or click it onto your highchair. One product - three possible uses!

### From bouncer to rocker in just one move

Switch the bouncer from bouncing to rocking mode with just one movement. Or click it onto your highchair. One product - three possible uses!

Bouncers help development! Your baby practices balance and motor skills. Bounce, rock and rest in the Highchair Bouncer – up to 15 kg as a bouncer, up to 9 kg as a highchair attachment.