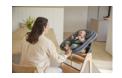

## FROM SITTING TO LYING AND BACK AGAIN

Need to change position quickly? Set the Highchair Bouncer's easily adjustable backrest to recline when your baby is tired and semi-upright for play.

Need to change position quickly? Set the Highchair Bouncer's easily adjustable backrest to recline when your baby is tired and semi-upright for play.