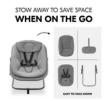

## STOW AWAY TO SAVE SPACE WHEN ON THE GO

# EASY TO TAKE APART FOR YOUR JOURNEY

Want to take the bouncer with you? Of course! Take the top down and stow it away to save space. Ideal for a trip - whether you're on thy way or visiting the grandparents.