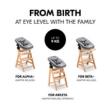

## FROM BIRTH

AT EYE LEVEL WITH THE FAMILY

## BOUNCER AND NEWBORN ATTACHMENT - FROM DAY ONE

The bouncer comes with an adapter to attach it your Alpha+ or Beta+ highchair as a newborn module. Adapters to use it with the Arketa is available separately

### 3-in-1 baby bouncer - from birth

You want your baby with you all the time? The bouncer comes with an adapter to attach it your hauck Alpha+ or Beta+ highchair for newborns. An adapter to use the Highchair Bouncer with the Arketa is available separately. Now your baby can sit at the table with you.