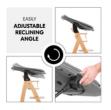

## FROM SITTING TO LYING AND BACK AGAIN

Need to change position quickly? Set the Highchair Bouncer's easily adjustable backrest to recline when your baby is tired and semi-upright for play.

Need to change position quickly? Set the Highchair Bouncer's easily adjustable backrest to recline when your baby is tired and semi-upright for play.