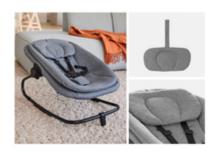

# HEADREST FOR SUPPORT AND MAXIMUM COMFORT

A baby's head needs good support. The Highchair Bouncer has an extra headrest for this purpose. Your little one's head has additional support and is kept protected at all times.

## HEADREST FOR SAFETY AND MAXIMUM COMFORT

### Comfy yet ergonomic

Your baby must feel comfy – but also have good support! The newborn insert with the breathable cotton cover means you can have it all.

A baby's head needs good support. The Highchair Bouncer has an extra headrest for this purpose. Your little one's head has additional support and is kept protected at all times.