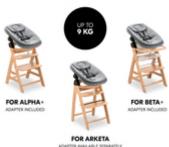

## BOUNCER AND NEWBORN ATTACHMENT - FROM DAY ONE

The bouncer comes with an adapter to attach it your Alpha+ or Beta+ highchair as a newborn module. Adapters to use it with the Arketa is available separately

### 3-in-1 baby bouncer - from birth

You want your baby with you all the time? The bouncer comes with an adapter to attach it your hauck Alpha+ or Beta+ highchair for newborns. An adapter to use the Highchair Bouncer with the Arketa is available separately. Now your baby can sit at the table with you.