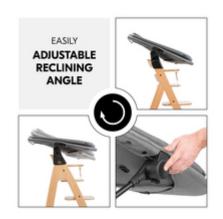

## FROM SITTING TO LYING AND BACK AGAIN

Need to change position quickly? Set the Highchair Bouncer's easily adjustable backrest to recline when your baby is tired and semi-upright for play.

Need to change position quickly? Set the Highchair Bouncer's easily adjustable backrest to recline when your baby is tired and semi-upright for play.