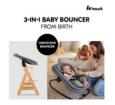

## FROM BOUNCER TO ROCKER IN JUST ONE MOVE

Do you like to keep things simple? Switch the bouncer from bouncing to rocking mode with just one movement. Or click it onto your highchair. One product - three possible uses!

# YOUR BABY BOUNCES NATURALLY BY ITSELF

Bouncers help development! Your baby practices balance and motor skills. Bounce, rock and rest in the Highchair Bouncer – up to 15 kg as a bouncer, up to 9 kg as a highchair attachment.

### From bouncer to rocker in just one move

Switch the bouncer from bouncing to rocking mode with just one movement. Or click it onto your highchair. One product - three possible uses!

Bouncers help development! Your baby practices balance and motor skills. Bounce, rock and rest in the Highchair Bouncer – up to 15 kg as a bouncer, up to 9 kg as a highchair attachment.