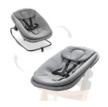

## FROM SITTING TO LYING AND BACK AGAIN

Need to change position quickly? Set the Highchair Bouncer's easily adjustable backrest to recline when your baby is tired and semi-upright for play.

Need to change position quickly? Set the Highchair Bouncer's easily adjustable backrest to recline when your baby is tired and semi-upright for play.