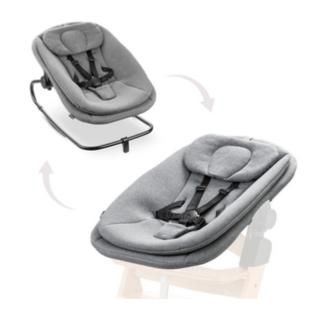

## BOUNCER AND NEWBORN ATTACHMENT - FROM DAY ONE

The bouncer comes with an adapter to attach it your Alpha+ or Beta+ highchair as a newborn module. Adapters to use it with the Arketa is available separately

### 3-in-1 baby bouncer - from birth

You want your baby with you all the time? The bouncer comes with an adapter to attach it your hauck Alpha+ or Beta+ highchair for newborns. An adapter to use the Highchair Bouncer with the Arketa is available separately. Now your baby can sit at the table with you.