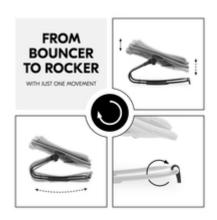

## FROM BOUNCER TO ROCKER IN JUST ONE MOVE

Do you like to keep things simple? Switch the bouncer from bouncing to rocking mode with just one movement. Or click it onto your highchair. One product - three possible uses!

### From bouncer to rocker in just one move

Switch the bouncer from bouncing to rocking mode with just one movement. Or click it onto your highchair. One product - three possible uses!

Bouncers help development! Your baby practices balance and motor skills. Bounce, rock and rest in the Highchair Bouncer – up to 15 kg as a bouncer, up to 9 kg as a highchair attachment.