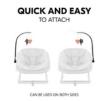

### QUICK AND EASY TO ATTACH

CAN BE USED ON BOTH SIDES

### QUICK AND EASY TO ATTACH

The mobile can be attached to both sides of the Highchair Bouncer without any tools and it's just as easy to remove again.