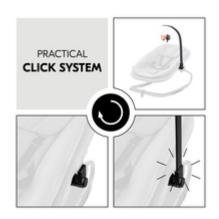

## PRACTICAL CLICK SYSTEM

To remove temporarily simply pull off the arch and leave the fastening attached to the Highchair Bouncer. Ideal for stowing or transporting.