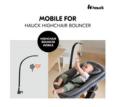

positions – simply rotate and the animals are closer or further away. It also leaves more space to place your baby in the bouncer.

## FLEXIBLY ADJUSTABLE

5 POSITIONS



### QUICK AND EASY TO ATTACH



CAN BE USED ON BOTH SIDES

### QUICK AND EASY TO ATTACH

The mobile can be attached to both sides of the Highchair Bouncer without any tools and it's just as easy to remove again.



## PRACTICAL CLICK SYSTEM

To remove temporarily simply pull off the arch and leave the fastening attached to the Highchair Bouncer. Ideal for stowing or transporting.





## REMOVABLE PLUSH TOYS

The two cuddly toys are simply attached to the play arch and can be removed at any time for washing. So practical!

## HIGHCHAIR BOUNCER MOBILE

### MOBILE FOR HAUCK HIGHCHAIR BOUNCER

### **Product Images**

















**%** hauck

**Lifestyle Images** 











## HIGHCHAIR BOUNCER MOBILE

MOBILE FOR HAUCK HIGHCHAIR BOUNCER



#### Mobile for hauck Highchair Bouncer

#### A safe place to play

Now you have the hauck Highchair Bouncer, you need the matching play arch. With the Highchair Bouncer Mobile, your baby can play in their familiar surroundings and discover the world around them safely from birth.

#### A must-have for curious explorers

The mobile with its soft toys entices play and discovery. The squeaky bear and rattling tree sharpen the senses and develop your little one's motor skills through play.

#### Flexible to use

The mobile is attached to both sides of the Highchair Bouncer without any tools and it's just as easy to remove again. It can be adjusted as needed thanks to the