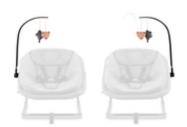

### QUICK AND EASY TO ATTACH

CAN BE USED ON BOTH SIDES

### QUICK AND EASY TO ATTACH

The mobile can be attached to both sides of the Highchair Bouncer without any tools and it's just as easy to remove again.