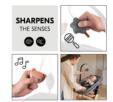

### A SAFE PLACE TO DISCOVER

With the mobile on the hauck Highhcair Bouncer, your baby can discover the world around them in their familiar surroundings. The squeaky bear and the rattling tree promote motor skills through play.

#### A must-have for curious explorers

The mobile with its soft toys entices play and discovery. The squeaky bear and rattling tree sharpen the senses and develop your little one's motor skills through play.