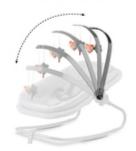

### FLEXIBLE ADJUSTMENTS

The mobile can be adjusted as needed thanks to the 5 different positions – simply rotate and the animals are closer or further away. It also leaves more space to place your baby in the bouncer.

## FLEXIBLY ADJUSTABLE

5 POSITIONS

#### Flexible to use

The mobile is attached to both sides of the Highchair Bouncer without any tools and it's just as easy to remove again. It can be adjusted as needed thanks to the 5 different positions – simply rotate and the animals are closer or further away. It also leaves more space to place your baby in the bouncer.