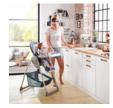

# **EASY TO MOVE**

Sit'n Relax can be moved from one room to the other or even onto the terrace thanks to its wheels. And the best: the practical tray will accompany you anywhere whereas your little one may enjoy all meals no matter where.

When your child grows older and the food tray is no longer needed, it can be hung to the frame easily.

Toys or other items can be stowed in the large storage basket. If necessary, the Sit'n Relax can be moved around by its two wheels or folded up to save space.