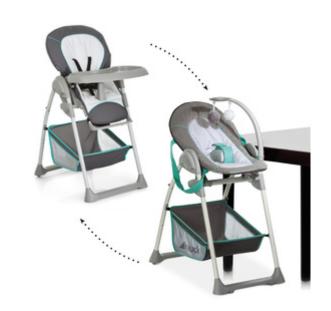

# SIT N RELAX HIGHCHAIR SET WITH BABY SEAT & TODDLER SEAT

The ideal highchair for newborns.

The Sit'n Relax is a very practical highchair combined with a baby and a highchair attachment. The attachments are height-adjustable in 7 position.

The snuggly baby attachment can be used from birth. No matter at which table, your little one will always sit at eye level with you and participate in all family events thanks to the 7-position height-adjustment. You can recline the backrest of the baby attachment until reaching the lying position by using only one hand. This way, your child will lie comfortably in its baby attachment. A sweet mobile supports the developement of your child's motor skills. It can be swung aside or removed completely.

Once your baby can sit without aid, use the highchair attachment. The wide and ergonomically shaped seat is very comfortable. The backrest can be brought into the lying position by using only one hand and the footrest can be adjusted individually to the size of your child.

When your child grows older and the food tray is no longer needed, it can be hung to the frame easily.

Toys or other items can be stowed in the large storage basket. If necessary, the Sit'n Relax can be moved around by its two wheels or folded up to save space.