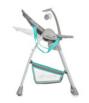

# SIT N RELAX HIGHCHAIR SET WITH BABY SEAT & TODDLER SEAT

The ideal highchair for newborns.

The Sit'n Relax is a very practical highchair combined with a baby and a highchair attachment. The attachments are height-adjustable in 7 position.

Once your baby can sit without aid, use the highchair attachment. The wide and ergonomically shaped seat is very comfortable. The backrest can be brought into the lying position by using only one hand and the footrest can be adjusted individually to the size of your child.