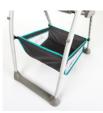

When your child grows older and the food tray is no longer needed, it can be hung to the frame easily.

Toys or other items can be stowed in the large storage basket. If necessary, the Sit'n Relax can be moved around by its two wheels or folded up to save space.