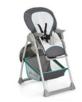

Once your baby can sit without aid, use the highchair attachment. The wide and ergonomically shaped seat is very comfortable. The backrest can be brought into the lying position by using only one hand and the footrest can be adjusted individually to the size of your child.

The 5-point harness and the additionally applied plastic holder provide a secure hold when your baby is sitting in its little chair and eating with you at the table. You can adjust the food and play tray in depth for ideal legroom. The useful cup recess gives drinks a secure hold and its raised rim ensures that nothing will fall off. Both the food and play tray can be removed easily for cleaning if necessary.