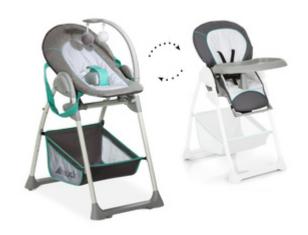

# SIT N RELAX HIGHCHAIR SET WITH BABY SEAT & TODDLER SEAT

The ideal highchair for newborns.

The Sit'n Relax is a very practical highchair combined with a baby and a highchair attachment. The attachments are height-adjustable in 7 position.

The snuggly baby attachment can be used from birth. No matter at which table, your little one will always sit at eye level with you and participate in all family events thanks to the 7-position height-adjustment. You can recline the backrest of the baby attachment until reaching the lying position by using only one hand. This way, your child will lie comfortably in its baby attachment. A sweet mobile supports the developement of your child's motor skills. It can be swung aside or removed completely.

Once your baby can sit without aid, use the highchair attachment. The wide and ergonomically shaped seat is very comfortable. The backrest can be brought into the lying position by using only one hand and the footrest can be adjusted individually to the size of your child.