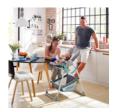

# AT EYE LEVEL

The cuddly, height-adjustable newborn highchair guarantees a back-friendly and comfortable feeding. Your little one will always be close by and participate in all family events. The backrest can be adjusted until reaching the most comfortable position.

# **EASY TO MOVE**

Sit'n Relax can be moved from one room to the other or even onto the terrace thanks to its wheels. And the best: the practical tray will accompany you anywhere whereas your little one may enjoy all meals no matter where.