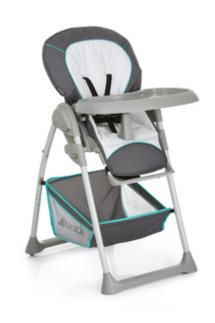

Once your baby can sit without aid, use the highchair attachment. The wide and ergonomically shaped seat is very comfortable. The backrest can be brought into the lying position by using only one hand and the footrest can be adjusted individually to the size of your child.

The 5-point harness and the additionally applied plastic holder provide a secure hold when your baby is sitting in its little chair and eating with you at the table. You can adjust the food and play tray in depth for ideal legroom. The useful cup recess gives drinks a secure hold and its raised rim ensures that nothing will fall off. Both the food and play tray can be removed easily for cleaning if necessary.