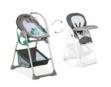

# SIT N RELAX HIGHCHAIR SET WITH BABY SEAT & TODDLER SEAT

The ideal highchair for newborns.

The Sit'n Relax is a very practical highchair combined with a baby and a highchair attachment. The attachments are height-adjustable in 7 position.

The snuggly baby attachment can be used from birth. No matter at which table, your little one will always sit at eye level with you and participate in all family events thanks to the 7-position height-adjustment. You can recline the backrest of the baby attachment until reaching the lying position by using only one hand. This way, your child will lie comfortably in its baby attachment. A sweet mobile supports the developement of your child's motor skills. It can be swung aside or removed completely.

Once your baby can sit without aid, use the highchair attachment. The wide and ergonomically shaped seat is very comfortable. The backrest can be brought into the lying position by using only one hand and the footrest can be adjusted individually to the size of your child.