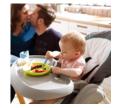

### **GROW-ALONG CHAIR**

Once your child can sit independently, you can change to the seat unit. Adjustable backrest and footrest, as well as a depth-adjustable tray can be adapted to your growing child's. The large tray has an elevated edge and a practical cup molding which ensure that nothing will fall off.

Once your baby can sit without aid, use the highchair attachment. The wide and ergonomically shaped seat is very comfortable. The backrest can be brought into the lying position by using only one hand and the footrest can be adjusted individually to the size of your child.

The 5-point harness and the additionally applied plastic holder provide a secure hold when your baby is sitting in its little chair and eating with you at the table. You can adjust the food and play tray in depth for ideal legroom. The useful cup recess gives drinks a secure hold and its raised rim ensures that nothing will fall off. Both the food and play tray can be removed easily for cleaning if necessary.