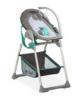

The snuggly baby attachment can be used from birth. No matter at which table, your little one will always sit at eye level with you and participate in all family events thanks to the 7-position height-adjustment. You can recline the backrest of the baby attachment until reaching the lying position by using only one hand. This way, your child will lie comfortably in its baby attachment. A sweet mobile supports the developement of your child's motor skills. It can be swung aside or removed completely.

The 5-point harness and the additionally applied plastic holder provide a secure hold when your baby is sitting in its little chair and eating with you at the table. You can adjust the food and play tray in depth for ideal legroom. The useful cup recess gives drinks a secure hold and its raised rim ensures that nothing will fall off. Both the food and play tray can be removed easily for cleaning if necessary.