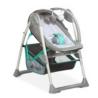

### HEIGHT-ADJUSTABLE

Sit'n Relax can be used anywhere - also when playing with siblings. Simply adjust the newborn attachment to a lower height for the cuddle time to begin!

The snuggly baby attachment can be used from birth. No matter at which table, your little one will always sit at eye level with you and participate in all family events thanks to the 7-position height-adjustment. You can recline the backrest of the baby attachment until reaching the lying position by using only one hand. This way, your child will lie comfortably in its baby attachment. A sweet mobile supports the developement of your child's motor skills. It can be swung aside or removed completely.