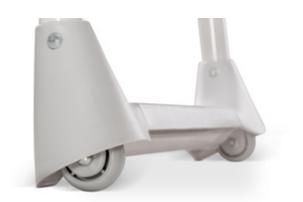

# **EASY TO MOVE**

Sit'n Relax can be moved from one room to the other or even onto the terrace thanks to its wheels. And the best: the practical tray will accompany you anywhere whereas your little one may enjoy all meals no matter where.

When your child grows older and the food tray is no longer needed, it can be hung to the frame easily.

Toys or other items can be stowed in the large storage basket. If necessary, the Sit'n Relax can be moved around by its two wheels or folded up to save space.

Wheels

Wheel type Integrated wheels

**Backrest** 

One-handed backrest inclination Yes

Sit N Relax Frame

Product net weight 4,80 kg 10.58 lb / US

**Dimensions** 

**Age information** 0 - 36 months