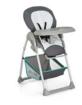

# SIT N RELAX HIGHCHAIR SET WITH BABY SEAT & TODDLER SEAT

The ideal highchair for newborns.

The Sit'n Relax is a very practical highchair combined with a baby and a highchair attachment. The attachments are height-adjustable in 7 position.

When your child grows older and the food tray is no longer needed, it can be hung to the frame easily.

Toys or other items can be stowed in the large storage basket. If necessary, the Sit'n Relax can be moved around by its two wheels or folded up to save space.