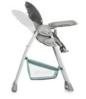

Once your baby can sit without aid, use the highchair attachment. The wide and ergonomically shaped seat is very comfortable. The backrest can be brought into the lying position by using only one hand and the footrest can be adjusted individually to the size of your child.

When your child grows older and the food tray is no longer needed, it can be hung to the frame easily.

Toys or other items can be stowed in the large storage basket. If necessary, the Sit'n Relax can be moved around by its two wheels or folded up to save space.