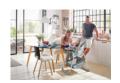

# Lifestyle Images

### **GROW-ALONG CHAIR**

Once your child can sit independently, you can change to the seat unit. Adjustable backrest and footrest, as well as a depth-adjustable tray can be adapted to your growing child's. The large tray has an elevated edge and a practical cup molding which ensure that nothing will fall off.

Once your baby can sit without aid, use the highchair attachment. The wide and ergonomically shaped seat is very comfortable. The backrest can be brought into the lying position by using only one hand and the footrest can be adjusted individually to the size of your child.