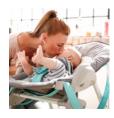

# AT EYE LEVEL

The cuddly, height-adjustable newborn highchair guarantees a back-friendly and comfortable feeding. Your little one will always be close by and participate in all family events. The backrest can be adjusted until reaching the most comfortable position.

The snuggly baby attachment can be used from birth. No matter at which table, your little one will always sit at eye level with you and participate in all family events thanks to the 7-position height-adjustment. You can recline the backrest of the baby attachment until reaching the lying position by using only one hand. This way, your child will lie comfortably in its baby attachment. A sweet mobile supports the developement of your child's motor skills. It can be swung aside or removed completely.