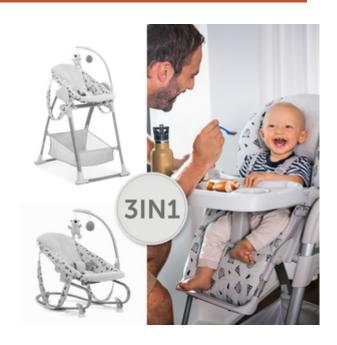

### SIT N RELAX 3IN1

#### HIGHCHAIR SET WITH BABY SEAT, TODDLER SEAT AND BOUNCER FRAME

This highchair combination is a great all-rounder. The height-adjustable frame can be combined with the snuggly new-born attachment and with the toddler seat. A bouncer frame is also included. In addition, you can fold away the Sit N Relax 3in1 with ease and move it around thanks to the wheels.

As soon as your child can seat upright, you can switch to the toddler chair. Thanks to the adjustable backrest and footrest, as well as to the depth-adjustable food table, this can be adapted to your growing child. The elevated edge and cup moulding keep everything in place. For cleaning, the upper tray can be removed. And if you want to use the highchair directly at your table, you can remove the whole table and hang it on the highchair frame.