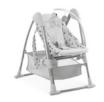

## **PLAYTIME**

Your baby will surely love the cute pendants. By playing with them, your little one will develop the important motor skills and have fun at the same time. For playing with siblings, you can either use the bouncer frame or adjust the highchair frame to its lowest position.

After mealtime, you can incline the backrest with one hand in a comfortable lying position and turn the toy bar forwards. Playing with the lovely toys supports the development of your child's motor skills. For relaxing, you can also install the new-born attachment on the bouncer frame that moves along your baby's movements or stays in a firm position.