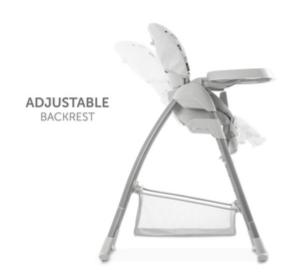

# EATING LIKE THE BIG ONES

Once your offspring can sit independently, you can change to the comfy seat unit. Both the backrest and footrest can be adjusted to your child's needs. In addition, the 5-point belt and anti-slip protection hel keep your child safe.

As soon as your child can seat upright, you can switch to the toddler chair. Thanks to the adjustable backrest and footrest, as well as to the depth-adjustable food table, this can be adapted to your growing child. The elevated edge and cup moulding keep everything in place. For cleaning, the upper tray can be removed. And if you want to use the highchair directly at your table, you can remove the whole table and hang it on the highchair frame.

Height adjustable Yes

Easy to clean Yes

Harness 5-Point harness

3-Point harness

Shopping Basket Yes

Highchair type Foldable highchair

Adjustable backrest Yes

Depth-adjustable and detachable tray