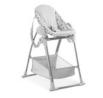

## 3-IN-1 HIGHCHAIR SET

This highchair combo is very impressive! It comes with a **height-adjustable frame** on which you can fix either the **new-born attachment** or the **seat unit** for older children. And what's more: the new-born attachment with toy bar can also be fixed on the included bouncer frame.

#### HIGHCHAIR SET WITH BABY SEAT, TODDLER SEAT AND BOUNCER FRAME

This highchair combination is a great all-rounder. The height-adjustable frame can be combined with the snuggly new-born attachment and with the toddler seat. A bouncer frame is also included. In addition, you can fold away the Sit N Relax 3in1 with ease and move it around thanks to the wheels.