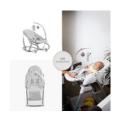

## AT EYE LEVEL

In this snuggly newborn attachment, your little treasure will feel safe right from birth and be at eye level with you at the same time. Its backrest can be adjusted up to a comfy lying position with one hand.

In the ergonomic new-born attachment with soft and breathable fabrics, your baby will feel at ease. Thanks to the height-adjustable position, you will have your little one always at eye level and can feed him in a back-friendly way.

After mealtime, you can incline the backrest with one hand in a comfortable lying position and turn the toy bar forwards. Playing with the lovely toys supports the development of your child's motor skills. For relaxing, you can also install the new-born attachment on the bouncer frame that moves along your baby's movements or stays in a firm position.