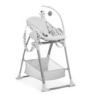

# SIT N RELAX 3IN1

# HIGHCHAIR SET WITH BABY SEAT, TODDLER SEAT AND BOUNCER FRAME

#### HIGHCHAIR SET WITH BABY SEAT, TODDLER SEAT AND BOUNCER FRAME

This highchair combination is a great all-rounder. The height-adjustable frame can be combined with the snuggly new-born attachment and with the toddler seat. A bouncer frame is also included. In addition, you can fold away the Sit N Relax 3in1 with ease and move it around thanks to the wheels.