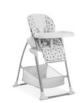

As soon as your child can seat upright, you can switch to the toddler chair. Thanks to the adjustable backrest and footrest, as well as to the depth-adjustable food table, this can be adapted to your growing child. The elevated edge and cup moulding keep everything in place. For cleaning, the upper tray can be removed. And if you want to use the highchair directly at your table, you can remove the whole table and hang it on the highchair frame.

#### **Shipping**

- Tray
- Newborn attachment
- Toddler attachment
- Toy bar
- Tray inlay
- Bouncer
- Highchair frame

Height adjustable Yes

Easy to clean Yes

Harness 5-Point harness

3-Point harness

Shopping Basket Yes

Highchair type Foldable highchair

Adjustable backrest Yes

Depth-adjustable and detachable tray