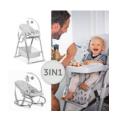

## 3-IN-1 HIGHCHAIR SET

This highchair combo is very impressive! It comes with a **height-adjustable frame** on which you can fix either the **new-born attachment** or the **seat unit** for older children. And what's more: the new-born attachment with toy bar can also be fixed on the included bouncer frame.

# SIT N RELAX 3IN1

# HIGHCHAIR SET WITH BABY SEAT, TODDLER SEAT AND BOUNCER FRAME