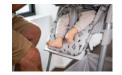

## AT EYE LEVEL

In this snuggly newborn attachment, your little treasure will feel safe right from birth and be at eye level with you at the same time. Its backrest can be adjusted up to a comfy lying position with one hand.

In the ergonomic new-born attachment with soft and breathable fabrics, your baby will feel at ease. Thanks to the height-adjustable position, you will have your little one always at eye level and can feed him in a back-friendly way.