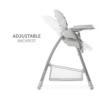

# EATING LIKE THE BIG ONES

Once your offspring can sit independently, you can change to the comfy seat unit. Both the backrest and footrest can be adjusted to your child's needs. In addition, the 5-point belt and anti-slip protection hel keep your child safe.

As soon as your child can seat upright, you can switch to the toddler chair. Thanks to the adjustable backrest and footrest, as well as to the depth-adjustable food table, this can be adapted to your growing child. The elevated edge and cup moulding keep everything in place. For cleaning, the upper tray can be removed. And if you want to use the highchair directly at your table, you can remove the whole table and hang it on the highchair frame.