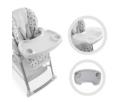

As soon as your child can seat upright, you can switch to the toddler chair. Thanks to the adjustable backrest and footrest, as well as to the depth-adjustable food table, this can be adapted to your growing child. The elevated edge and cup moulding keep everything in place. For cleaning, the upper tray can be removed. And if you want to use the highchair directly at your table, you can remove the whole table and hang it on the highchair frame.

The 5-point harness and anti-slip protection help keep your child safe at all times. Toys can be kept at hand in the large basket.