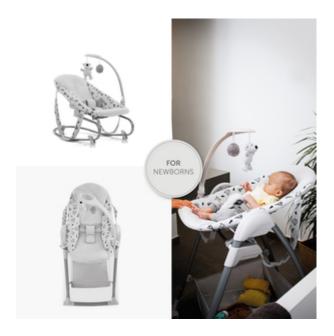

## AT EYE LEVEL

In this snuggly newborn attachment, your little treasure will feel safe right from birth and be at eye level with you at the same time. Its backrest can be adjusted up to a comfy lying position with one hand.

In the ergonomic new-born attachment with soft and breathable fabrics, your baby will feel at ease. Thanks to the height-adjustable position, you will have your little one always at eye level and can feed him in a back-friendly way.