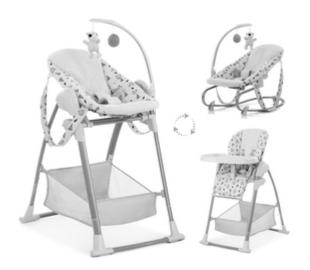

# SIT N RELAX 3IN1

# HIGHCHAIR SET WITH BABY SEAT, TODDLER SEAT AND BOUNCER FRAME

## 3-IN-1 HIGHCHAIR SET

This highchair combo is very impressive! It comes with a **height-adjustable frame** on which you can fix either the **new-born attachment** or the **seat unit** for older children. And what's more: the new-born attachment with toy bar can also be fixed on the included bouncer frame.