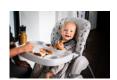

# EATING LIKE THE BIG ONES

Once your offspring can sit independently, you can change to the comfy seat unit. Both the backrest and footrest can be adjusted to your child's needs. In addition, the 5-point belt and anti-slip protection hel keep your child safe.

As soon as your child can seat upright, you can switch to the toddler chair. Thanks to the adjustable backrest and footrest, as well as to the depth-adjustable food table, this can be adapted to your growing child. The elevated edge and cup moulding keep everything in place. For cleaning, the upper tray can be removed. And if you want to use the highchair directly at your table, you can remove the whole table and hang it on the highchair frame.

The 5-point harness and anti-slip protection help keep your child safe at all times. Toys can be kept at hand in the large basket.