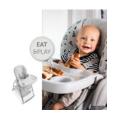

# EATING LIKE THE BIG ONES

Once your offspring can sit independently, you can change to the comfy seat unit. Both the backrest and footrest can be adjusted to your child's needs. In addition, the 5-point belt and anti-slip protection hel keep your child safe.

As soon as your child can seat upright, you can switch to the toddler chair. Thanks to the adjustable backrest and footrest, as well as to the depth-adjustable food table, this can be adapted to your growing child. The elevated edge and cup moulding keep everything in place. For cleaning, the upper tray can be removed. And if you want to use the highchair directly at your table, you can remove the whole table and hang it on the highchair frame.