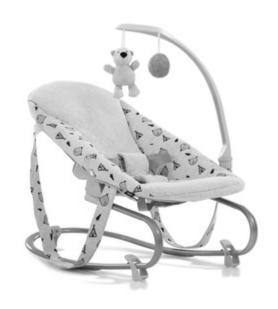

## **PLAYTIME**

Your baby will surely love the cute pendants. By playing with them, your little one will develop the important motor skills and have fun at the same time. For playing with siblings, you can either use the bouncer frame or adjust the highchair frame to its lowest position.

After mealtime, you can incline the backrest with one hand in a comfortable lying position and turn the toy bar forwards. Playing with the lovely toys supports the development of your child's motor skills. For relaxing, you can also install the new-born attachment on the bouncer frame that moves along your baby's movements or stays in a firm position.