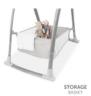

The 5-point harness and anti-slip protection help keep your child safe at all times. Toys can be kept at hand in the large basket.

Height adjustable Yes

Easy to clean Yes

Harness 5-Point harness

3-Point harness

Shopping Basket Yes

Highchair type Foldable highchair

Adjustable backrest Yes

Depth-adjustable and detachable tray

**Dimensions** 

**Age information** 0 - 36 months

Height adjustable Yes
Easy to clean Yes

Shopping Basket Yes

Highchair type Convertible highchair

Wheels

Wheel type Integrated wheels

Sit N Relax 3 in 1 - Bouncer Seat Stretch Grey