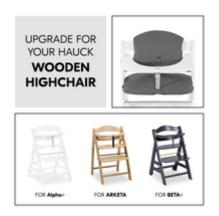

# UPGRADE FOR YOUR HAUCK WOODEN HIGHCHAIR

Looking for an extra-comfy seat pad for your little one's highchair? The Highchair Pad Select perfectly fits the hauck Alpha+, Beta+ and Arketa wooden highchairs.