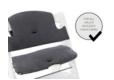

### SAFE THANKS TO ANTI-SLIP COATING

Is your child very active? No problem! The underside of the cushion is made of anti-slip coating, preventing it from slipping around during fun and games.

# COMPATIBLE WITH CROTCH BELT AND 5-POINT HARNESS

All hauck wooden highchairs come with a crotch belt and a 5-point harness. To keep your little one safe and sound at all times, the seat pad is, of course, compatible with both.

#### Compatible with the belt system

hauck wooden highchairs are all equipped with a crotch belt and a 5-point harness. You can also use both with the highchair seat pad. Your baby is well secured at any age.