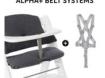

### **Product Images**

USABLE WITH BOTH ALPHA+ BELT SYSTEMS

EASY AND PERFECT FIT

COMPATIBLE WITH

#### Compatible with the belt system

hauck wooden highchairs are all equipped with a crotch belt and a 5-point harness. You can also use both with the highchair seat pad. Your baby is well secured at any age.