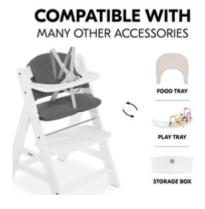

### FITS MANY OTHER ACCESSORIES

The highchair seat pad can be combined with many other hauck accessories for your wooden highchair. From food tray to play tray to storage box, it all fits!

### Fits many other accessories

Combine the highchair seat pad with other hauck accessories for your wooden highchair. From food tray to play tray to storage box, it all fits!