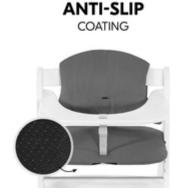

### SAFE THANKS TO ANTI-SLIP COATING

Is your child very active? No problem! The underside of the cushion is made of anti-slip coating, preventing it from slipping around during fun and games.