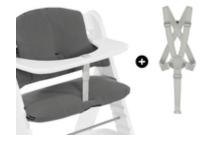

# COMPATIBLE WITH CROTCH BELT AND 5-POINT HARNESS

All hauck wooden highchairs come with a crotch belt and a 5-point harness. To keep your little one safe and sound at all times, the seat pad is, of course, compatible with both.

#### Compatible with the belt system

hauck wooden highchairs are all equipped with a crotch belt and a 5-point harness. You can also use both with the highchair seat pad. Your baby is well secured at any age.