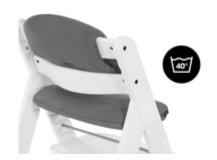

FOR ALPHA+, BETA+ AND ARKETA HIGHCHAIRS

1

**REALLY COMFY THANKS TO DOUBLE PADDING** 

1

GOOD GRIP THANKS TO ANTI-SLIP COATING

# REALLY COMFY FOR EATING AND PLAYING

The breathable cotton pad offers pleasantly soft padding for the wooden highchair and even doubles up on the backrest, keeping your child comfortable at all times.

### SAFE THANKS TO ANTI-SLIP COATING

Is your child very active? No problem! The underside of the cushion is made of anti-slip coating, preventing it from slipping around during fun and games.