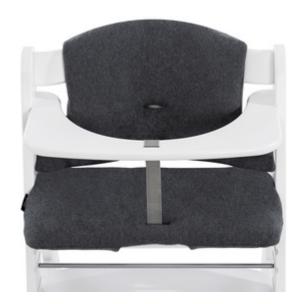

# UPGRADE FOR YOUR HAUCK WOODEN HIGHCHAIR

Looking for an extra-comfy seat pad for your little one's highchair? The Highchair Pad Select perfectly fits the hauck Alpha+, Beta+ and Arketa wooden highchairs.

# REALLY COMFY FOR EATING AND PLAYING

The breathable cotton pad offers pleasantly soft padding for the wooden highchair and even doubles up on the backrest, keeping your child comfortable at all times.

### SAFE THANKS TO ANTI-SLIP COATING

Is your child very active? No problem! The underside of the cushion is made of anti-slip coating, preventing it from slipping around during fun and games.

# COMPATIBLE WITH CROTCH BELT AND 5-POINT HARNESS

All hauck wooden highchairs come with a crotch belt and a 5-point harness. To keep your little one safe and sound at all times, the seat pad is, of course, compatible with both.