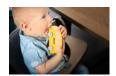

# REALLY COMFY FOR EATING AND PLAYING

The breathable cotton pad offers pleasantly soft padding for the wooden highchair and even doubles up on the backrest, keeping your child comfortable at all times.

### Really comfy thanks to double padding

Are you looking for an extra-comfy pad set for your little one's highchair? The Highchair Pad Select fits perfectly on the hauck Alpha+, Beta+ and Arketa wooden highchairs. And thanks to the double-padded backrest, your child is extra-comfy when eating and playing.