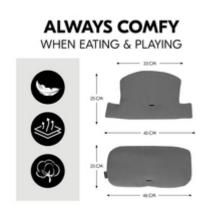

# REALLY COMFY FOR EATING AND PLAYING

The breathable cotton pad offers pleasantly soft padding for the wooden highchair and even doubles up on the backrest, keeping your child comfortable at all times.

### Really comfy thanks to double padding

Are you looking for an extra-comfy pad set for your little one's highchair? The Highchair Pad Select fits perfectly on the hauck Alpha+, Beta+ and Arketa wooden highchairs. And thanks to the double-padded backrest, your child is extra-comfy when eating and playing.